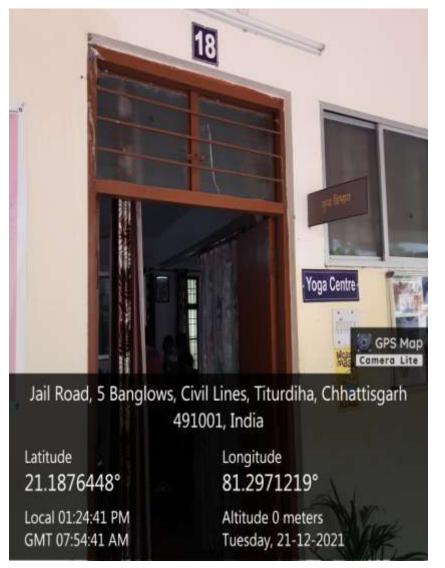

# GOVIT. DR. W.W. PATANKAR GIRLS' PG COLLEGE, DURG ICT FACILITIES - DEPT. OF MUSIC