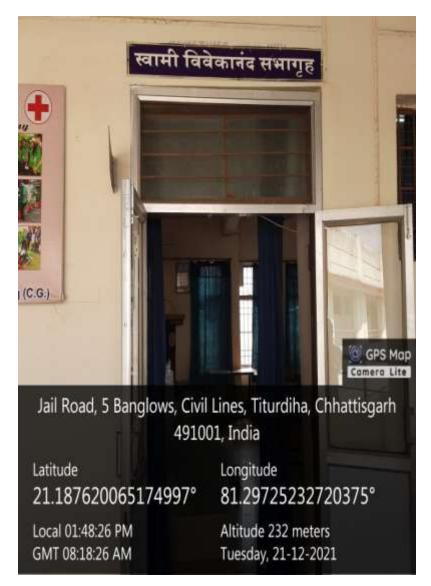

### GOVIT. DR. W.W. PATIANKAR GIRLS' PG COLLEGE, DURG ICT FACILITIES - SEMINAR HALL