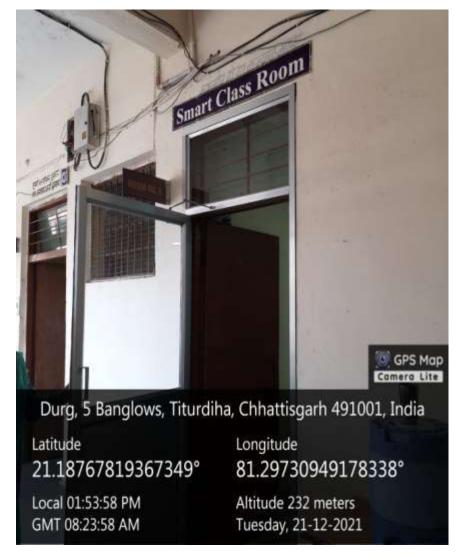

#### GOVT. DR. W.W. PATANKAR GIRLS' PG COLLEGE, DURG ICT FACILITIES – SMART CLASSROOM

GMT 08:07:53 AM