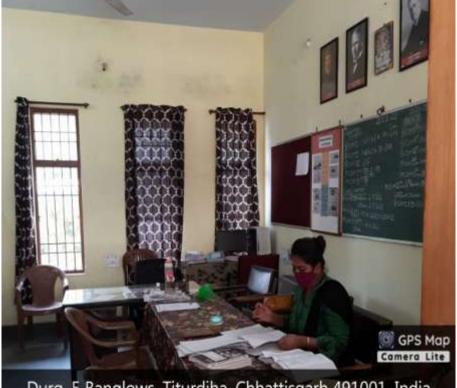

#### GOVIT. DR. W.W. PATANKAR GIRLS' PG COLLEGE, DURG ICT FACILITIES - DEPT. OF HOME SCIENCE

Tuesday, 21-12-2021