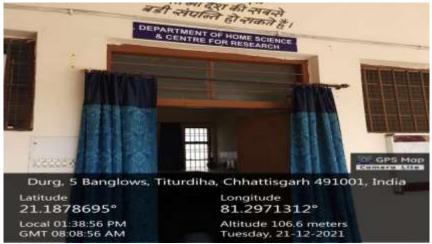

#### GOVIT. DR. W.W. PATANKAR GIRLS' PG COLLEGE, DURG ICT FACILITIES - DEPT. OF HOME SCIENCE

Tuesday, 21-12-2021