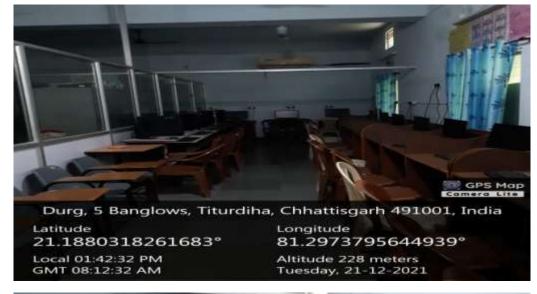

# GOVT: DR. W.W. PATANKAR GIRLS' PG COLLEGE, DURG ICT FACILITIES — COMPUTER ROOM (DEPT. OF PGDCA)