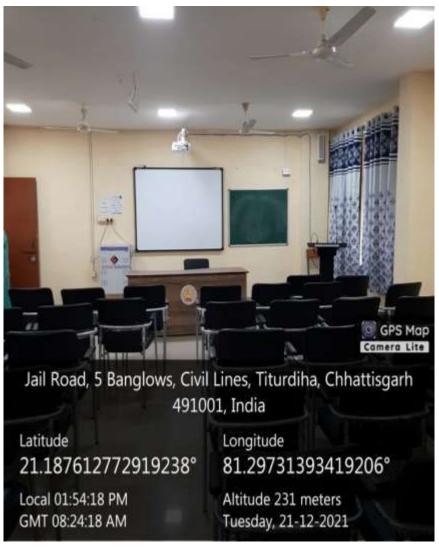

### GOVIT. DR. W.W. PATIANKAR GIRLS' PG COLLEGE, DURG ICT FACILITIES - SEMINAR HALL