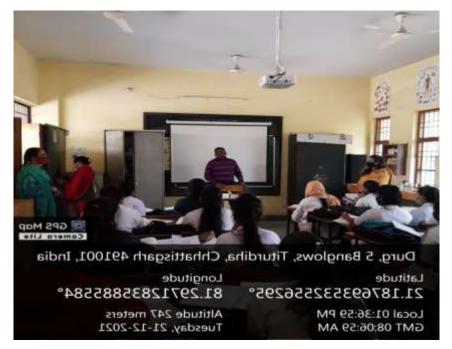

#### GOVT. DR. W.W. PATANKAR GIRLS' PG COLLEGE, DURG ICT FACILITIES – SMART CLASSROOM

GMT 08:07:53 AM