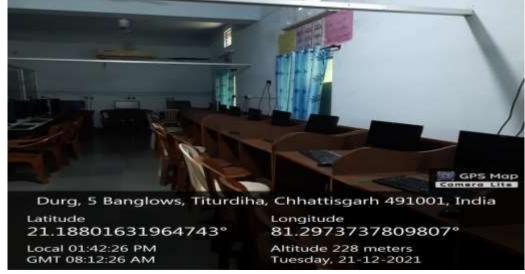

# GOVT: DR. W.W. PATANKAR GIRLS' PG COLLEGE, DURG ICT FACILITIES — COMPUTER ROOM (DEPT. OF PGDCA)