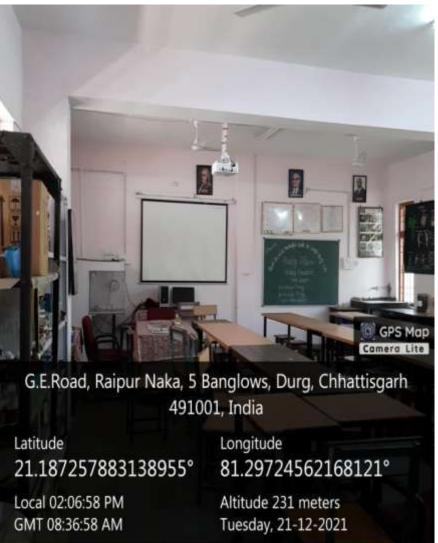

#### GOVT. DR. W.W. PATANKAR GIRLS PG COLLEGE, DURG ICT FACILITIES - DEPT. OF PHYSICS

491001, India

Latitude Longitude

81.29717797972262° 21.187220164574683°

Local 02:05:32 PM Altitude 229 meters Tuesday, 21-12-2021 GMT 08:35:32 AM