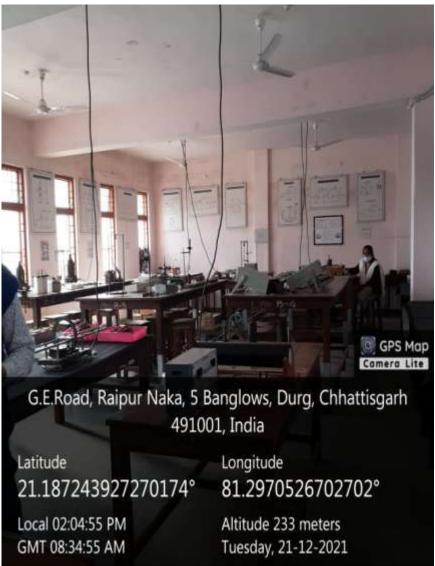

#### GOVT. DR. W.W. PATANKAR GIRLS PG COLLEGE, DURG ICT FACILITIES - DEPT. OF PHYSICS

491001, India

Latitude Longitude

81.29717797972262° 21.187220164574683°

Local 02:05:32 PM Altitude 229 meters Tuesday, 21-12-2021 GMT 08:35:32 AM