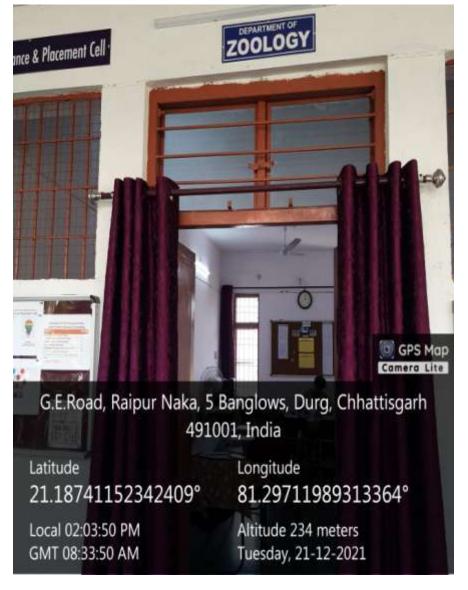

#### GOVIT. DR. W.W. PATANKAR GIRLS' PG-COLLEGE, DURG ICT FACILITIES - DEPT. OF ZOOLOGY

GMT 08:38:33 AM