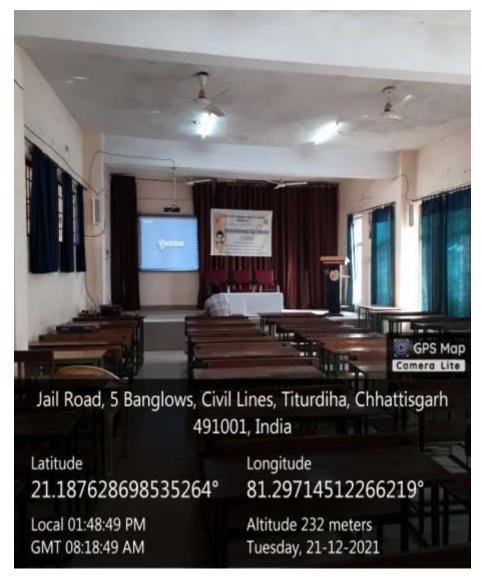

### GOVIT. DR. W.W. PATIANKAR GIRLS' PG COLLEGE, DURG ICT FACILITIES - SEMINAR HALL