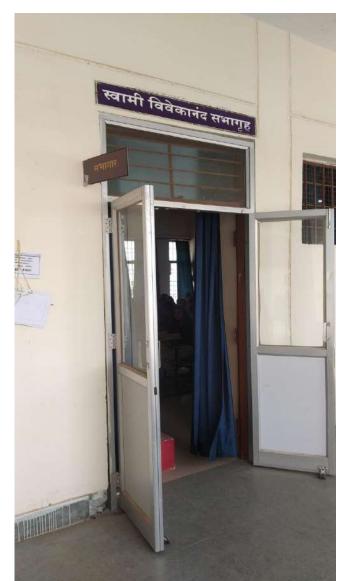

### GOVT. DR. W.W. PATANKAR GIRLS' PG COLLEGE, DURG ICT FACILITIES – SEMINAR HALL