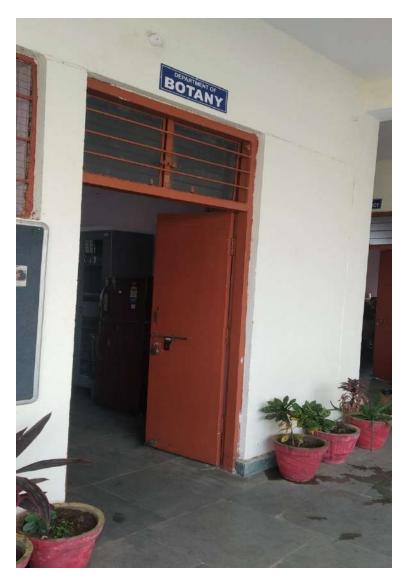

# GOVT. DR. W.W. PATANKAR GIRLS' PG COLLEGE, DURG ICT FACILITIES – DEPT. OF BOTANY