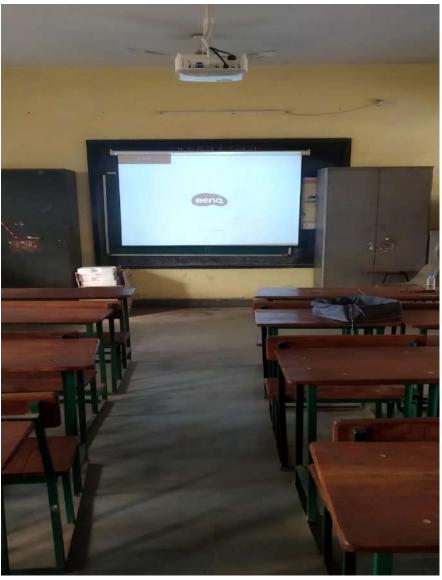

### GOVT. DR. W.W. PATANKAR GIRLS' PG COLLEGE, DURG ICT FACILITIES – SMART CLASSROOM