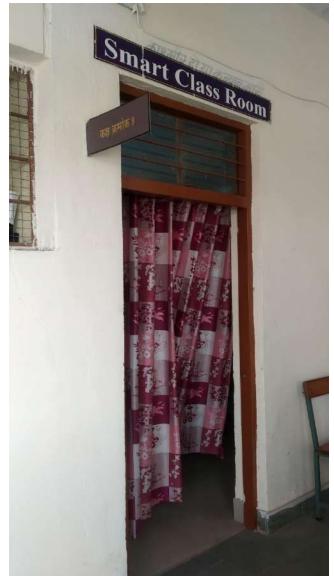

#### Classrooms-

| 1.  | Classroom No 1                   |
|-----|----------------------------------|
| 2.  | Classroom No 2                   |
| 3.  | Classroom No 3                   |
| 4.  | Classroom No 4                   |
| 5.  | Classroom No 5                   |
| 6.  | Classroom No 6                   |
| 7.  | Classroom No 7                   |
| 8.  | Classroom No 8 [Smart Classroom] |
| 9.  | Classroom No 9                   |
| 10. | Classroom No 10                  |
| 11. | Classroom No 11                  |
| 12. | Classroom No 12                  |

- 1. Openly accessible free Wi-Fi with high speed internet available to all the smartphone / tablet / laptop / desktop users in all the classrooms, labs, library, common room, staff room, canteen, sitting lounges, cycle stand, car stand etc. with five hot-spots strategically placed to cover every nook & corner of the College campus.
- 2. LED / LCD Projectors with fixed / foldable screens available in:
  - a. All the Science laboratories viz.,
    - ✓ Botany
    - ✓ Zoology
    - ✓ Physics
    - ✓ Chemistry
    - ✓ Mathematics
    - ✓ Home Science (Biochemistry lab)
  - b. Classical / fine arts studios viz.,
    - ✓ Dance
    - ✓ Music
    - ✓ Drawing
  - c. The Seminar Hall
  - d. The Smart Classroom with Smart Board
  - e. The Common Classroom (Room No. 12)
- 3. Desktop Computers with high speed internet Wi-Fi connectivity and printing facility available in:
  - a. All the Hop Gebins of all the Departments
  - b. All the science laboratories viz...
    - ovid agello O% a hid
      ✓ Botany
    - ✓ Zoology
    - ✓ Physics
    - ✓ Chemistry
    - ✓ Mathematics
    - ✓ Home Science (Biochemistry lab)
    - ✓ Home Science (Textile lab)