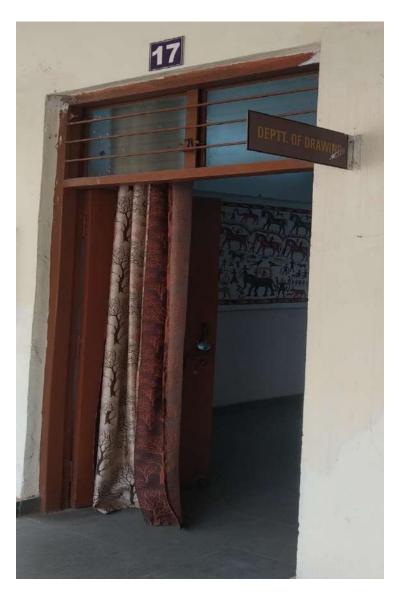

# GOVT. DR. W.W. PATANKAR GIRLS' PG COLLEGE, DURG ICT FACILITIES – DEPT. OF DRAWING