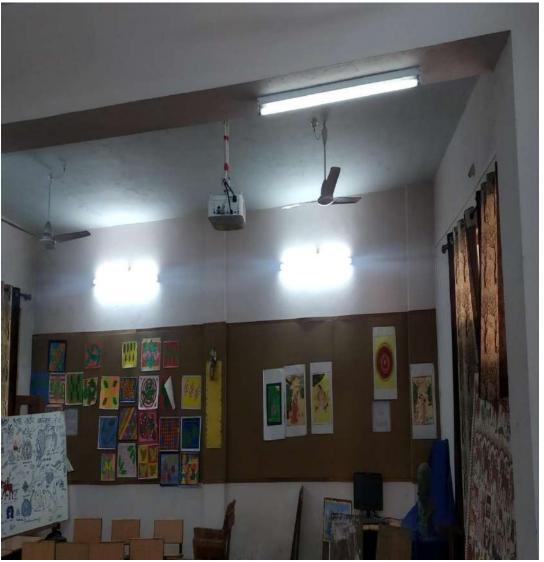

# GOVT. DR. W.W. PATANKAR GIRLS' PG COLLEGE, DURG ICT FACILITIES – DEPT. OF DRAWING