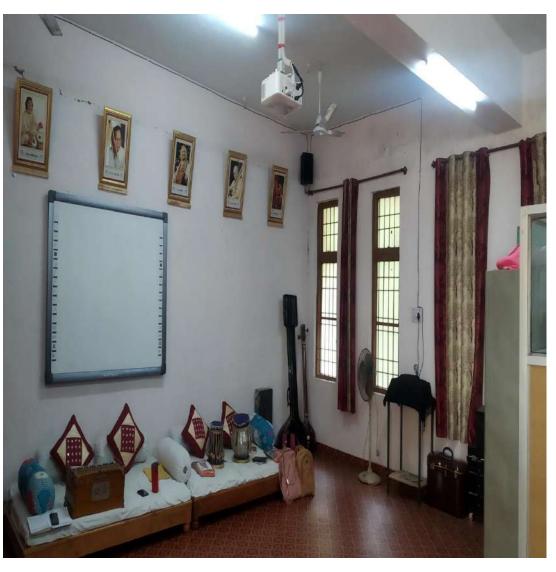

## GOVT. DR. W.W. PATANKAR GIRLS' PG COLLEGE, DURG ICT FACILITIES – DEPT. OF DANCE

# GOVT. DR. W.W. PATANKAR GIRLS' PG COLLEGE, DURG ICT FACILITIES – DEPT. OF MUSIC