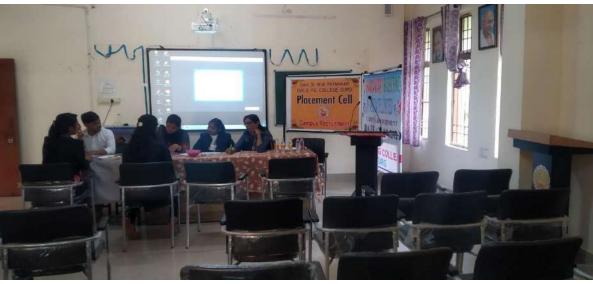

### GOVT. DR. W.W. PATANKAR GIRLS' PG COLLEGE, DURG ICT FACILITIES – SEMINAR HALL