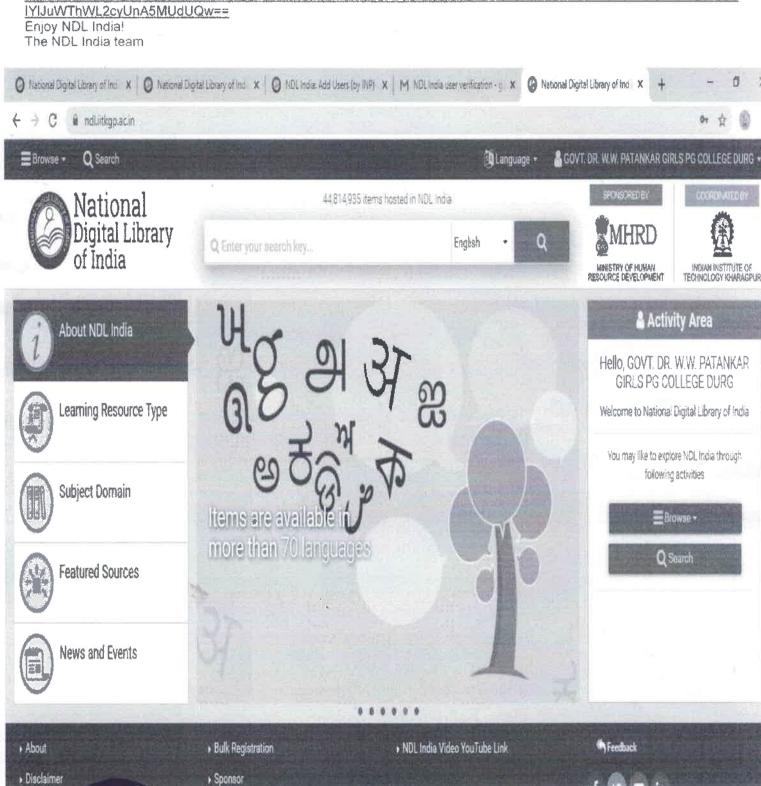

### NDL India user verification NDL-Support <ndl-support@iitkgp.ac.in>

3:24 PM (6 minutes ago)

to me

Dear GOVT, DR. W.W. PATANKAR GIRLS PG COLLEGE DURG!

Thank you for registering at National Digital Library of India. To verify your account, please Click Here.

In case of any difficulty in accessing the above link please click on the uri below

https://ndl.iitkgp.ac.in/account/verify/ZG10WEN0RWIPam9vSXJUbk4vcjMvd1d4RVdHMkl5R05LT2dJS2hEUnhXT20rS0V

PRINCIPAL
Gevt Dr. WW. Petanhar
Girt's PG. Cellege, "Purg (C.G.)