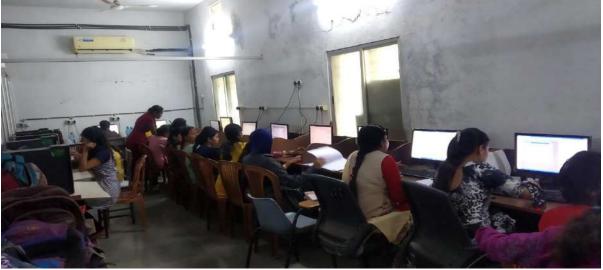

# GOVT. DR. W.W. PATANKAR GIRLS' PG COLLEGE, DURG ICT FACILITIES – COMPUTER ROOM (DEPT. OF PGDCA)