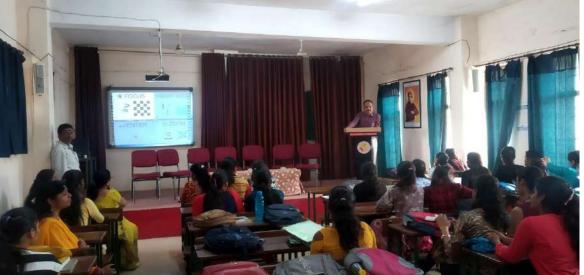

### GOVT. DR. W.W. PATANKAR GIRLS' PG COLLEGE, DURG ICT FACILITIES – SMART CLASSROOM