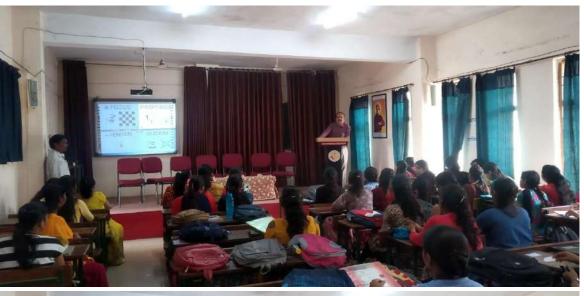

### GOVT. DR. W.W. PATANKAR GIRLS' PG COLLEGE, DURG ICT FACILITIES – SMART CLASSROOM