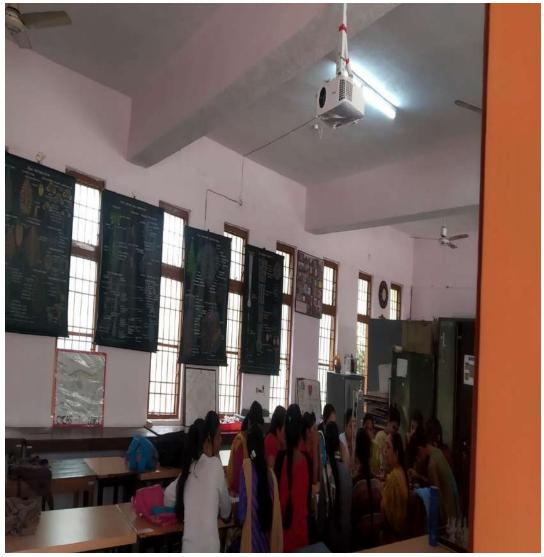

# GOVT. DR. W.W. PATANKAR GIRLS' PG COLLEGE, DURG ICT FACILITIES – DEPT. OF BOTANY