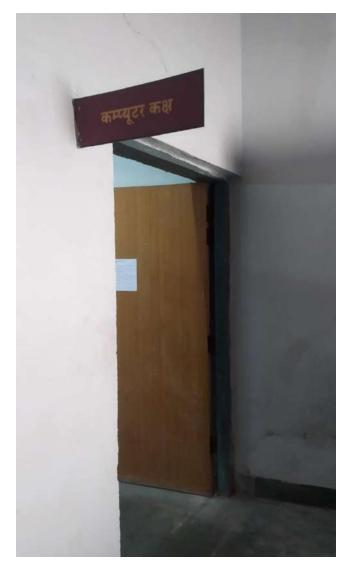

# GOVT. DR. W.W. PATANKAR GIRLS' PG COLLEGE, DURG ICT FACILITIES – COMPUTER ROOM (DEPT. OF PGDCA)