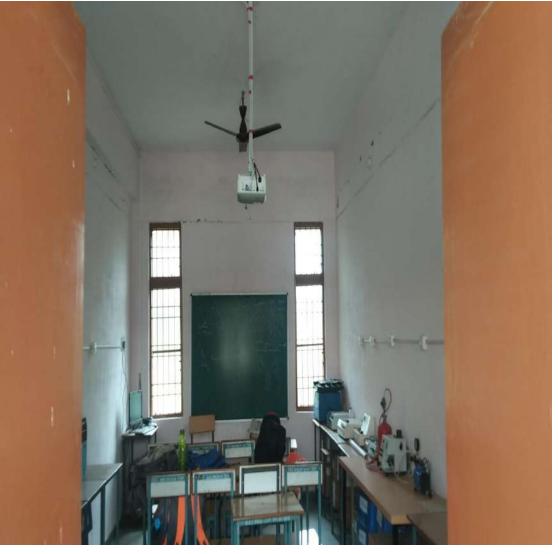

# GOVT. DR. W.W. PATANKAR GIRLS' PG COLLEGE, DURG ICT FACILITIES – DEPT. OF CHEMISTRY