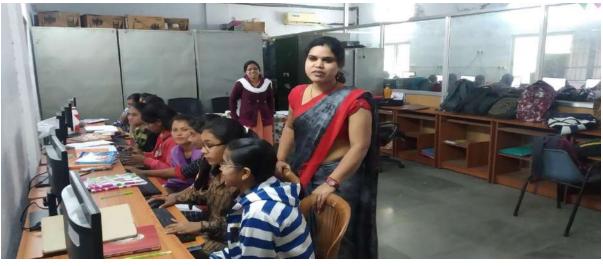

# GOVT. DR. W.W. PATANKAR GIRLS' PG COLLEGE, DURG ICT FACILITIES – COMPUTER ROOM (DEPT. OF PGDCA)