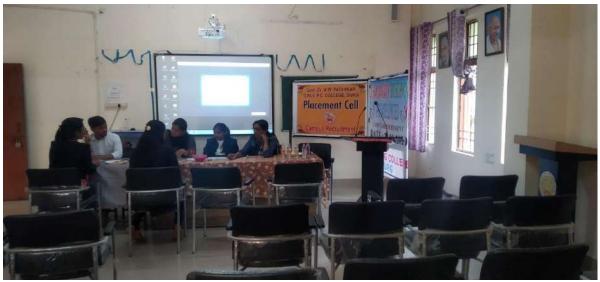

### GOVT. DR. W.W. PATANKAR GIRLS' PG COLLEGE, DURG ICT FACILITIES – SEMINAR HALL