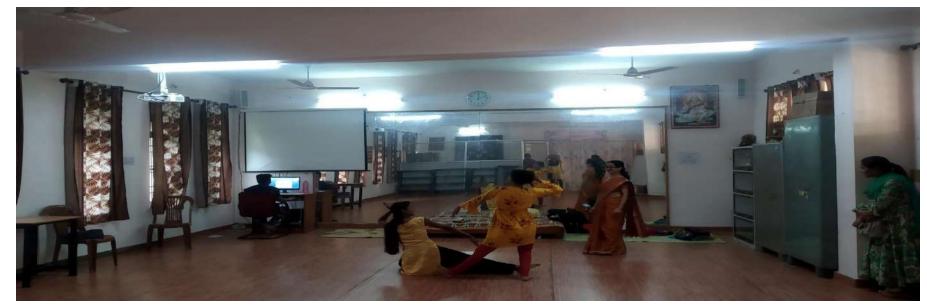

## GOVT. DR. W.W. PATANKAR GIRLS' PG COLLEGE, DURG ICT FACILITIES – DEPT. OF DANCE