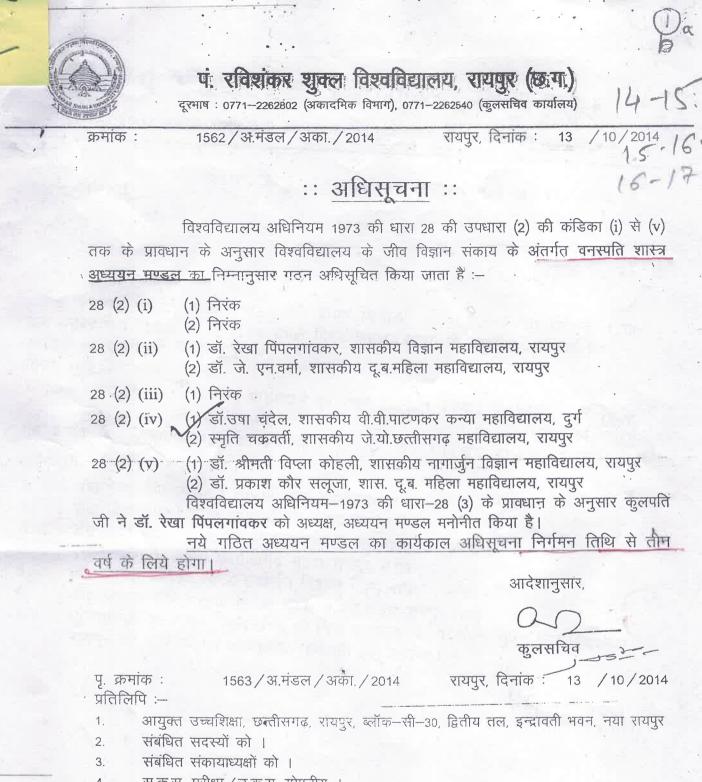

#### Year 2014-15

| S.<br>No | Name of the Faculty   | Name of the<br>Committee | Name of the Body                  | Designation |
|----------|-----------------------|--------------------------|-----------------------------------|-------------|
| 1.       | Dr. Arti Gupta        | Board of Studies         | Pt. Ravishankar Shukla University | Member      |
| 2.       | Dr. Richa Thakur      | Board of Studies         | Pt. Ravishankar Shukla University | Member      |
| 3.       | Dr. Alka Duggal       | Board of Studies         | Pt. Ravishankar Shukla University | Member      |
| 4.       | Dr. Usha Chandel      | Board of Studies         | Pt. Ravishankar Shukla University | Member      |
| 5.       | Dr. K. L. Rathi       | Commerce Faculty         | Pt. Ravishankar Shukla University | Member      |
| 6.       | Dr. Milind Amritphale | Board of Studies         | Pt. Ravishankar Shukla University | Member      |

#### Year 2015-16

| S.<br>No. | Name of the Faculty    | Name of the<br>Committee | Name of the Body                                                 | Designation  |
|-----------|------------------------|--------------------------|------------------------------------------------------------------|--------------|
| 1.        | Dr. Amita Sehgal       | Board of Studies         | Hemchand Yadav<br>Vishwavidyalaya (Old name: Durg<br>University) | Chair Person |
| 2.        | Dr. Arti Gupta         | Board of Studies         | Pt. Ravishankar Shukla University                                | Member       |
| 3.        | Dr. Richa Thakur       | Board of Studies         | Pt. Ravishankar Shukla University                                | Member       |
|           |                        | Board of Studies         | Hemchand Yadav<br>Vishwavidyalaya (Old name: Durg<br>University) | Chair Person |
| 4.        | Dr. Alka Duggal        | Board of Studies         | Pt. Ravishankar Shukla University                                | Member       |
|           |                        | Board of Studies         | Hemchand Yadav<br>Vishwavidyalaya (Old name: Durg<br>University) | Member       |
| 5.        | Dr. Usha Chandel       | Board of Studies         | Pt. Ravishankar Shukla University                                | Member       |
| 6.        | Dr. K. L. Rathi        | Commerce Faculty         | Pt. Ravishankar Shukla University                                | Member       |
| 7         | Dr. Milind Amritphale  | Board of Studies         | Hemchand Yadav<br>Vishwavidyalaya (Old name: Durg<br>University) | Member       |
| 8.        | Dr. Amarish Tripathi   | Board of Studies         | Hemchand Yadav<br>Vishwavidyalaya (Old name: Durg<br>University) | Member       |
| 9.        | Shri Yogendra Tripathi | Board of Studies         | Hemchand Yadav<br>Vishwavidyalaya (Old name: Durg<br>University) | Chair Person |

#### Year 2016-17

|           |                       | Year 20                  | 17-18                                                            |              |
|-----------|-----------------------|--------------------------|------------------------------------------------------------------|--------------|
| S.<br>No. | Name of the Faculty   | Name of the<br>Committee | Name of the Body                                                 | Designation  |
| 1.        | Dr. D. C. Agrawal     | Board of Studies         | Hemchand Yadav<br>Vishwavidyalaya (Old name: Durg<br>University) | Chair Person |
|           |                       | Vidya Parishad           | Hemchand Yadav<br>Vishwavidyalaya (Old name: Durg<br>University) | Member       |
| 2.        | Dr. Amita Sehgal      | Board of Studies         | Hemchand Yadav<br>Vishwavidyalaya (Old name: Durg<br>University) | Chair Person |
|           |                       | Vidya Parishad           | Hemchand Yadav<br>Vishwavidyalaya (Old name: Durg<br>University) | Member       |
| 3.        | Dr. Meera Gupta       | Board of Studies         | Hemchand Yadav<br>Vishwavidyalaya (Old name: Durg<br>University) | Member       |
| 4.        | Dr. Richa Thakur      | Board of Studies         | Pt. Ravishankar Shukla University                                | Chair Person |
|           |                       | Board of Studies         | Hemchand Yadav<br>Vishwavidyalaya (Old name: Durg<br>University) | Chair Person |
|           |                       | Vidya Parishad           | Hemchand Yadav<br>Vishwavidyalaya (Old name: Durg<br>University) | Member       |
| 5.        | Dr. Alka Duggal       | Board of Studies         | Hemchand Yadav<br>Vishwavidyalaya (Old name: Durg<br>University) | Member       |
| 6.        | Dr. K. L. Rathi       | Board of Studies,        | Pt. Ravishankar Shukla University                                | Member       |
| 7.        | Dr. Milind Amritphale | Board of Studies         | Hemchand Yadav<br>Vishwavidyalaya (Old name: Durg<br>University) | Member       |
| 8.        | Dr. Amarish Tripathi  | Board of Studies         | Hemchand Yadav<br>Vishwavidyalaya (Old name: Durg<br>University) | Member       |