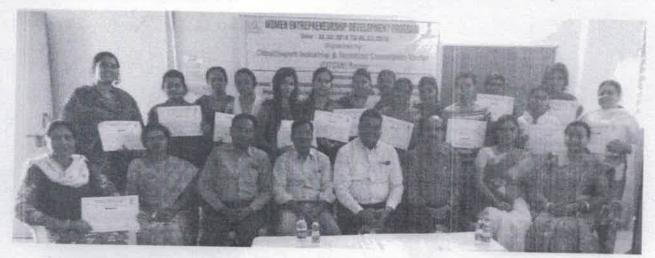

### WOMEN ENTREPRENEURSHIP DEVELOPMENT PROGRAMME FOR YOUTHS WITH SCIENCE & TECHNOLOGY BACKGROUND AT DURG [C.G.]

| 1.  | Name & Address Programme<br>Implementing Agency | :    | Chhattisgarh Industrial & Technical Consultancy<br>Centre [CITCON],<br>Choubey Colony, Raipur, Chhattisgarh |
|-----|-------------------------------------------------|------|-------------------------------------------------------------------------------------------------------------|
|     |                                                 |      | Telefax: (0771) 2254309<br>Email : citcon.raipur@gmail.com                                                  |
| 2.  | Programme                                       | :    | WEDP                                                                                                        |
| 3.  | Programme Location                              | :    | Govt. W. W. Patankar Girls P. G. College Durg [C.G]                                                         |
| 4.  | Programme Date                                  | :    | 15.10.2018 To 28.11.2018                                                                                    |
| 5.  | Name of the Co-ordinator                        | :    | Mrs. Pratibha Gupta, Programme Coordinator                                                                  |
| 6.  | Method adopted to promote the                   | e pr | ogramme:                                                                                                    |
|     | Pamphlet / Brochure                             |      | Newspaper Advertisement                                                                                     |
|     | Posters / Hand Bills 🗸 🗸                        |      | Other: Through Science College and Technical<br>Institute, Durg [C. G.]                                     |
|     |                                                 |      | institute, builg [c. d.]                                                                                    |
| 7.  | Date of Interview                               | •    | 13.10.2018                                                                                                  |
| 8.  | No. of Application Received                     | •    | 46 Nos.                                                                                                     |
| 9.  | No. of candidates attended the<br>interview     | :    | 35 Nos.                                                                                                     |
| 10. | No. of candidates selected                      | :    | 25 Nos.                                                                                                     |
| 11. | No. of candidates completed                     | \$   | Male: 00 Nos.                                                                                               |
|     | the programme successfully                      |      | Female: 25 Nos.                                                                                             |
| 12. | List of Participants                            |      | ANNEXURE – I                                                                                                |
| 13. | Programme Schedule                              |      | ANNEXURE – II                                                                                               |
| 14. | List of resource person                         |      | ANNEXURE – III                                                                                              |
| 15. | List of industries visited                      | 1    | ANNEXURE – IV                                                                                               |
| 16. | Participants feedback                           | :    | ANNEXURE – V                                                                                                |
| 17. | Photographs of Programme                        | 1    | Enclosed                                                                                                    |

### Course Outcome: <u>WEDP 18-19; WEDP 17-18; WEDP 14-15</u>

| SLNo. | Name of Add on /<br>Certificate<br>Programme | Organizing<br>Department and<br>Name of the<br>Course Convener | Academic<br>Year | Date and<br>Duration                                                 | Academic Stream<br>of Students<br>Enrolled | Name of Resource<br>Person / Guest Lecturer                                                                                                                | No. of Students<br>completing<br>the Course |
|-------|----------------------------------------------|----------------------------------------------------------------|------------------|----------------------------------------------------------------------|--------------------------------------------|------------------------------------------------------------------------------------------------------------------------------------------------------------|---------------------------------------------|
| 4     | WEDP 18-19                                   | Dept. of Home<br>Science<br>Dr. Babita Dubey                   | 2018-19          | 15.10.2018<br>to<br>28.11.2018<br>(40 days x 2 hours)<br>- 80 hours  | Science stream<br>Students                 | Mr. P. K. Nimonkar<br>Prof, A. S. Kalele<br>Mr. Alok Tiwari<br>Mrs. Pratibha Gupta<br>Mr. Hemant Dhote<br>Mr. Anil Shrivastav<br>Mr. Ajit Singh Bhatanagar | 25                                          |
| 7     | WEDP 17-18                                   | Dept, of Home<br>Science<br>Dr. Babita Dubey                   | 2017-18          | 02.02.2018<br>to<br>06.03.2018<br>(34) days x 2 hours)<br>= 60 hours | Science stream<br>Students                 | Mr. P. K. Nimonkar<br>Prot. A. S. Kalele<br>Mr. Alok Tiwari<br>Mrs. Pratibha Gupta<br>Mr. Hemant Naik<br>Mr. Anil Shrivaştav                               | 25                                          |
| 12    | WEDP 14-15                                   | Dept. of Home<br>Science<br>Dr. Babita Dubey                   | 2014-15          | 03.04.2015<br>to<br>28.04.2015<br>(22 days x 2 hours)<br>= 44 hours  | Science stream<br>Students                 | Mr. P. K. Nimonkar<br>Prof. A. S. Kalele<br>Mr. Alok Tiwari<br>Mrs. Pratibha Gupta<br>Mr. Hemant Natk<br>Mr. Anil Shrivastav<br>Mr. Som Bharti Bhargav     | 25                                          |

CO1: With the Inputs provided in the form of Knowledge, Information and Experience sharing, the participants were able to conceive ideas, develop the idea into a product/ service, evaluate the project and implement the entrepreneurial venture.

CO2: This programme was conducted for 25 trainees and following the training we found that as of today atleast 6 trainees have already started a business, which results in the success ratio of 25-30 %.