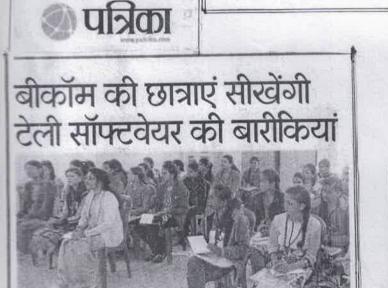

## **Course Outcome: Tally - Basic Course**

#### Date: 03.03.2018 to 10.01 2018

| SI.No. | Name of Add on /<br>Certificate<br>Programme | Organizing<br>Department and<br>Name of the<br>Course Convener | Academic<br>Year | Date and<br>Duration                                               | Academic Stream<br>of Students<br>Enrolled | Name of Resource<br>Person / Guest Lecturer                                | No. of Students<br>completing<br>the Course |
|--------|----------------------------------------------|----------------------------------------------------------------|------------------|--------------------------------------------------------------------|--------------------------------------------|----------------------------------------------------------------------------|---------------------------------------------|
| 8      | Tally Basics                                 | Dept. of Commerce<br>Dr. K.L. Rathi                            | 2017-18          | 03.01.2018<br>to<br>10.01.2018<br>(7 days x 5 hours)<br>= 35 hours | B.Com.<br>M.Com.                           | Dr. Shashi Kashyap<br>Mrs. Neeku Sahu<br>Ms. Kiran Varma<br>Ms. Neha Yadav | 32                                          |

Commerce Department conducted seven days workshop on "TALLY BASIC COURSE" Smt. Neeku Sahu (Lecturer of Computer Science department) & Miss Kiran Verma (Lecturer of Commerce department) had taken the workshop session of seven days.