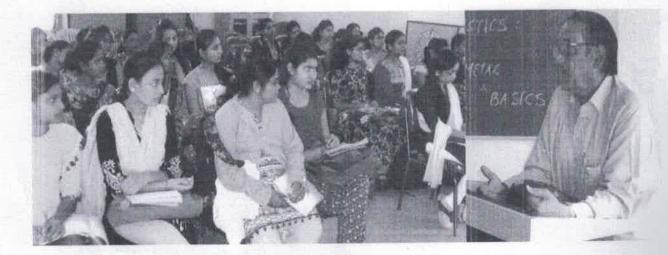

Guest Lecture Series on 'Statistics' (2018 & 2019)

The 2 units in one of the papers of M.Sc. curriculum, is based on the elementary topics on 'Statistics' Guest Lecture Series of 7 Days is conducted every year from 2018 followed up in 2019 and 2020. The event holds the informative talks delivered by the Retd. Prof. R.K. Tiwari.