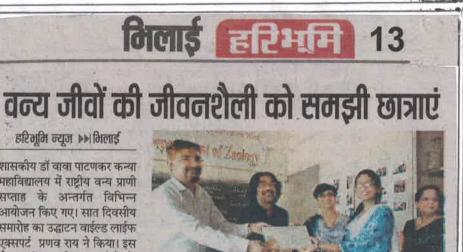

National Wildlife Conservation Week (2017-18)

Under the celebrations for National Wildlife Conservation, a week's programme as the workshop is being organized in the Department of Zoology every year from 2017 followed by in 2018. The interesting events were the informative talks on Wildlife photography and documentary, Wildlife and Animal Behavior, Biodiversity, Sericulture and Microbial world. The most interesting aspects of the workshops have been the enthusiastic participation of the students in the activities held under the same. The prominent activities were the live show of snakes by the Herpetologist, Dr. H.K. Gajendra, Extempore Talk and Poster-making competitions. The duration of the session in 2017 was from 09/10/2017 to 15/10/2017 and later on 08/10/2018 to 14/10/2018, along with the distribution of certificates to the participants. About 40 students participated in the event in 2017 (only M.Sc. – Zoology & Botany) and more than 200 students in 2018 (B.Sc. & M.Sc.)