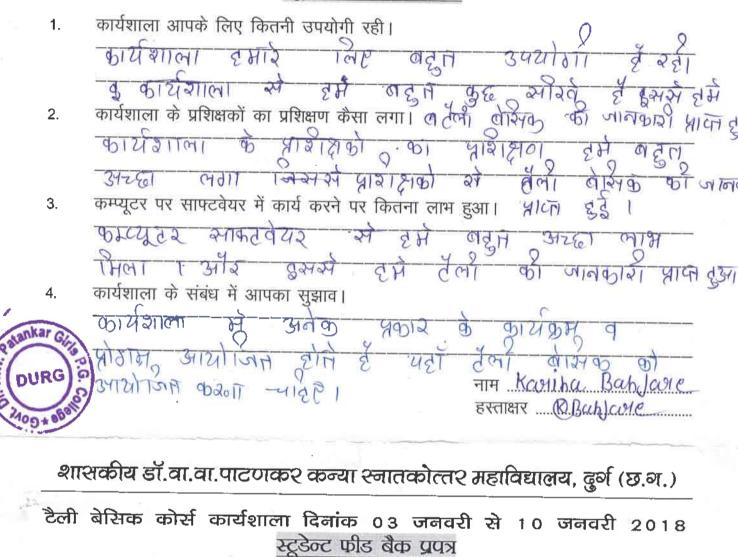

## **Course Outcome: Tally - Basic Course**

#### Date: 03.03.2018 to 10.01 2018

| SI.No. | Name of Add on /<br>Certificate<br>Programme | Organizing<br>Department and<br>Name of the<br>Course Convener | Academic<br>Year | Date and<br>Duration                                               | Academic Stream<br>of Students<br>Enrolled | Name of Resource<br>Person / Guest Lecturer                                | No. of Students<br>completing<br>the Course |
|--------|----------------------------------------------|----------------------------------------------------------------|------------------|--------------------------------------------------------------------|--------------------------------------------|----------------------------------------------------------------------------|---------------------------------------------|
| 8      | Tally Basics                                 | Dept. of Commerce<br>Dr. K.L. Rathi                            | 2017-18          | 03.01.2018<br>to<br>10.01.2018<br>(7 days x 5 hours)<br>= 35 hours | B.Com.<br>M.Com.                           | Dr. Shashi Kashyap<br>Mrs. Neeku Sahu<br>Ms. Kiran Varma<br>Ms. Neha Yadav | 32                                          |

Commerce Department conducted seven days workshop on "TALLY BASIC COURSE" Smt. Neeku Sahu (Lecturer of Computer Science department) & Miss Kiran Verma (Lecturer of Commerce department) had taken the workshop session of seven days.

#### The outcomes of this workshop are as follows:-

CO1. Student learns how to create Company & Voucher entry in Tally application.

- CO2. Student develop Computer skill of recording financial transaction, preparation of annual accounts and reports using Tally.
- CO3. Student do process required skill and can also be employed as a Tally data entry operator.