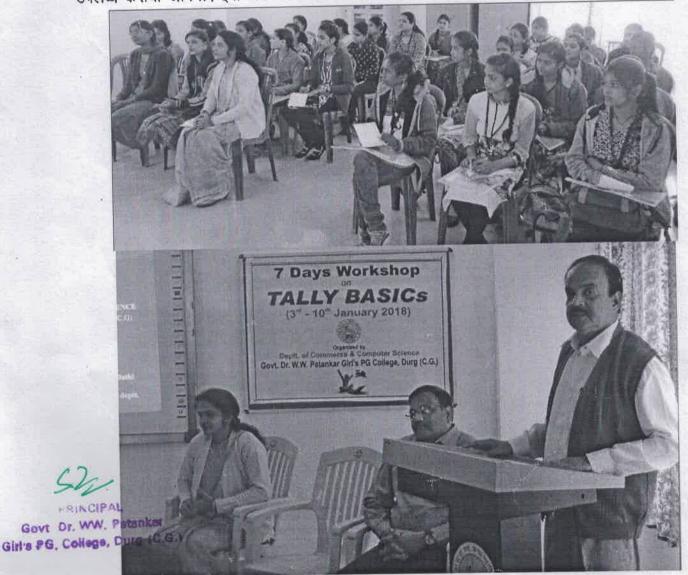

## **Course Outcome: Tally - Basic Course**

#### Date: 03.03.2018 to 10.01 2018

| SI.No. | Name of Add on /<br>Certificate<br>Programme | Organizing<br>Department and<br>Name of the<br>Course Convener | Academic<br>Year | Date and<br>Duration                                               | Academic Stream<br>of Students<br>Enrolled | Name of Resource<br>Person / Guest Lecturer                                | No. of Students<br>completing<br>the Course |
|--------|----------------------------------------------|----------------------------------------------------------------|------------------|--------------------------------------------------------------------|--------------------------------------------|----------------------------------------------------------------------------|---------------------------------------------|
| 8      | Tally Basics                                 | Dept. of Commerce<br>Dr. K.L. Rathi                            | 2017-18          | 03.01.2018<br>to<br>10.01.2018<br>(7 days x 5 hours)<br>= 35 hours | B.Com.<br>M.Com.                           | Dr. Shashi Kashyap<br>Mrs. Neeku Sahu<br>Ms. Kiran Varma<br>Ms. Neha Yadav | 32                                          |

Commerce Department conducted seven days workshop on "TALLY BASIC COURSE" Smt. Neeku Sahu (Lecturer of Computer Science department) & Miss Kiran Verma (Lecturer of Commerce department) had taken the workshop session of seven days.