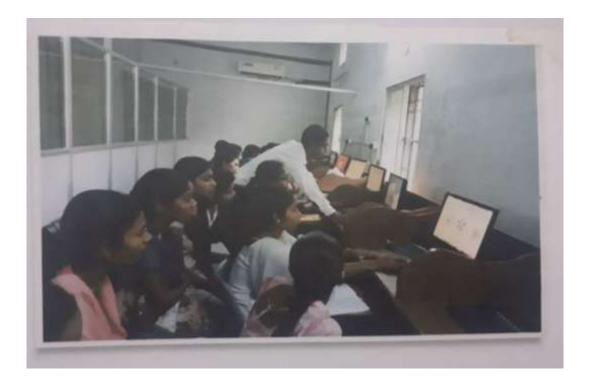

## **Course Outcome:** <u>COMPUTER BASICS</u>

| 51.No. | Name of Add on /<br>Certificate<br>Programme | Organizing<br>Department and<br>Name of the<br>Course Convener | Academic<br>Year | Date and<br>Duration | Academic Stream<br>of Students<br>Enrolled | Name of Resource<br>Person / Guest Lecturer | No. of Students<br>completing<br>the Course |
|--------|----------------------------------------------|----------------------------------------------------------------|------------------|----------------------|--------------------------------------------|---------------------------------------------|---------------------------------------------|
| 11     | Computer Basics                              | IQAC                                                           | 2015-16          | 19.10.2015<br>to     | All streams                                | Mr. Ravi Prakash Tamrakar                   | 50                                          |
|        |                                              | Dr. Amita Selagat                                              |                  | 19.11.2015           |                                            |                                             |                                             |

On completion of the course students should be able to:

CO1. Use technology ethically, safely, securely, and legally.

CO2. Identify and analyze computer software, and network components.

CO3. Design basic business web pages.

CO4. Install, configure, and remove software.

CO5. Use systems development, word-processing, spreadsheet, and presentation software to solve basic information systems problems.

CO6. Analyze compression techniques and file formats to determine effective ways of securing, managing, and transferring data.