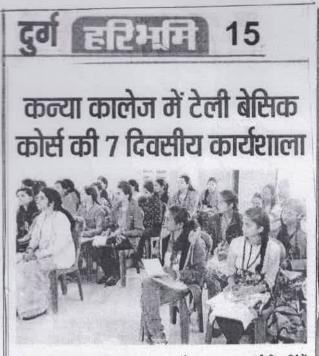

## **Course Outcome: Tally - Basic Course**

#### Date: 03.03.2018 to 10.01 2018

| SI.No. | Name of Add on /<br>Certificate<br>Programme | Organizing<br>Department and<br>Name of the<br>Course Convener | Academic<br>Year | Date and<br>Duration                                               | Academic Stream<br>of Students<br>Enrolled | Name of Resource<br>Person / Guest Lecturer                                | No. of Students<br>completing<br>the Course |
|--------|----------------------------------------------|----------------------------------------------------------------|------------------|--------------------------------------------------------------------|--------------------------------------------|----------------------------------------------------------------------------|---------------------------------------------|
| 8      | Tally Basics                                 | Dept. of Commerce<br>Dr. K.L. Rathi                            | 2017-18          | 03.01.2018<br>to<br>10.01.2018<br>(7 days x 5 hours)<br>= 35 hours | B.Com.<br>M.Com.                           | Dr. Shashi Kashyap<br>Mrs. Neeku Sahu<br>Ms. Kiran Varma<br>Ms. Neha Yadav | 32                                          |

Commerce Department conducted seven days workshop on "TALLY BASIC COURSE" Smt. Neeku Sahu (Lecturer of Computer Science department) & Miss Kiran Verma (Lecturer of Commerce department) had taken the workshop session of seven days.