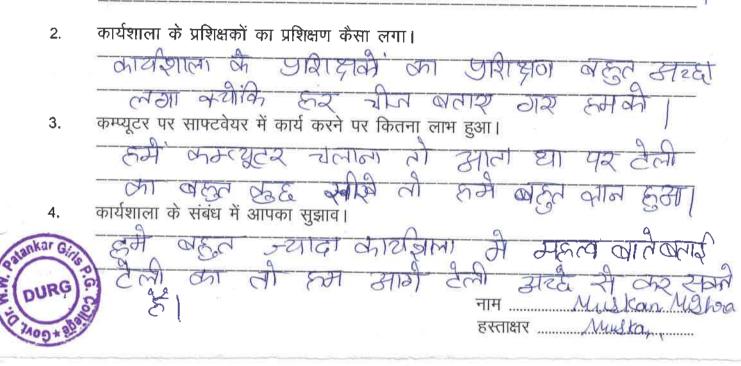

## **Course Outcome: Tally - Basic Course**

#### Date: 03.03.2018 to 10.01 2018

| SI.No. | Name of Add on /<br>Certificate<br>Programme | Organizing<br>Department and<br>Name of the<br>Course Convener | Academic<br>Year | Date and<br>Duration                                               | Academic Stream<br>of Students<br>Enrolled | Name of Resource<br>Person / Guest Lecturer                                | No. of Students<br>completing<br>the Course |
|--------|----------------------------------------------|----------------------------------------------------------------|------------------|--------------------------------------------------------------------|--------------------------------------------|----------------------------------------------------------------------------|---------------------------------------------|
| 8      | Tally Basics                                 | Dept. of Commerce<br>Dr. K.L. Rathi                            | 2017-18          | 03.01.2018<br>to<br>10.01.2018<br>(7 days x 5 hours)<br>= 35 hours | B.Com.<br>M.Com.                           | Dr. Shashi Kashyap<br>Mrs. Neeku Sahu<br>Ms. Kiran Varma<br>Ms. Neha Yadav | 32                                          |

Commerce Department conducted seven days workshop on "TALLY BASIC COURSE" Smt. Neeku Sahu (Lecturer of Computer Science department) & Miss Kiran Verma (Lecturer of Commerce department) had taken the workshop session of seven days.

#### The outcomes of this workshop are as follows:-

CO1. Student learns how to create Company & Voucher entry in Tally application.

- CO2. Student develop Computer skill of recording financial transaction, preparation of annual accounts and reports using Tally.
- CO3. Student do process required skill and can also be employed as a Tally data entry operator.