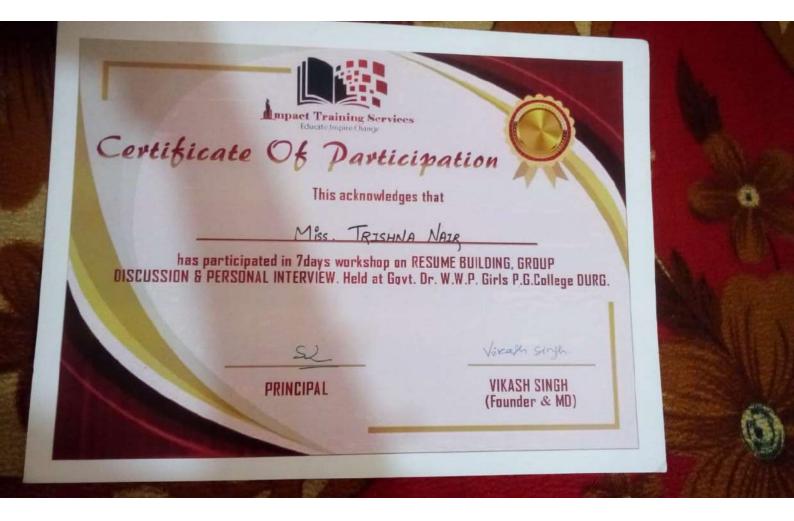

#### Date: 02.01.2019 to 07.01 2019

| SLNo. | Name of Add on /<br>Certificate<br>Programme | Organizing<br>Department and<br>Name of the<br>Course Convener | Academic<br>Year | Date and<br>Duration                                               | Academic Stream<br>of Students<br>Enrolled                  | Name of Resource<br>Person / Guest Lecturer               | No. of Students<br>completing<br>the Course |
|-------|----------------------------------------------|----------------------------------------------------------------|------------------|--------------------------------------------------------------------|-------------------------------------------------------------|-----------------------------------------------------------|---------------------------------------------|
| Z     | Pre-Placement<br>Preparations                | Dept. of Commerce<br>Dr. K.L. Rathi                            | 2018-19          | 02.01.2019<br>to<br>07.01.2019<br>(6 days x 5 hours)<br>= 30 hours | B.Com. III<br>B.A. III<br>B.Sc. III<br>B.Sc.(Hom. Sci.) III | Er. Vikas Singh (Identity<br>Training Services Pvt. Ltd.) | 49                                          |

Commerce Department conducted seven days workshop on "**Pre-Placement Training** "Vikash Singh of Identity Training Services Pvt. Ltd. had taken the session of six days.

#### The outcomes of this workshop are as follows:-

CO1. Students develop their skill for approaching different types of interviews.

- CO2. Students grow more empathetic.
- CO3. Students improve their communication skills.
- CO4. Students become good listener.
- CO5. Students learn how to face interview.

CO6. Students understand the various ways of gathering information by asking people questions.

CO7. Students understand how to decide between the different types of interview.

CO8. Students improve their personality.

CO9. Students become ready for group discussion.