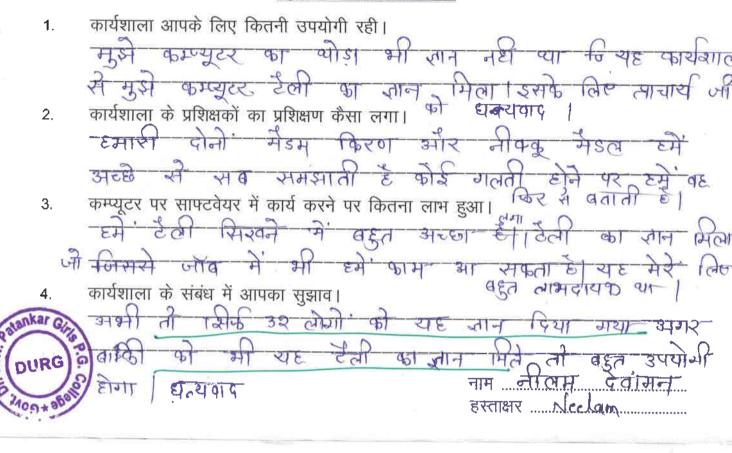

## **Course Outcome: Tally - Basic Course**

#### Date: 03.03.2018 to 10.01 2018

| SI.No. | Name of Add on /<br>Certificate<br>Programme | Organizing<br>Department and<br>Name of the<br>Course Convener | Academic<br>Year | Date and<br>Duration                                               | Academic Stream<br>of Students<br>Enrolled | Name of Resource<br>Person / Guest Lecturer                                | No. of Students<br>completing<br>the Course |
|--------|----------------------------------------------|----------------------------------------------------------------|------------------|--------------------------------------------------------------------|--------------------------------------------|----------------------------------------------------------------------------|---------------------------------------------|
| 8      | Tally Basics                                 | Dept. of Commerce<br>Dr. K.L. Rathi                            | 2017-18          | 03.01.2018<br>to<br>10.01.2018<br>(7 days x 5 hours)<br>= 35 hours | B.Com.<br>M.Com.                           | Dr. Shashi Kashyap<br>Mrs. Neeku Sahu<br>Ms. Kiran Varma<br>Ms. Neha Yadav | 32                                          |

Commerce Department conducted seven days workshop on "TALLY BASIC COURSE" Smt. Neeku Sahu (Lecturer of Computer Science department) & Miss Kiran Verma (Lecturer of Commerce department) had taken the workshop session of seven days.

#### The outcomes of this workshop are as follows:-

CO1. Student learns how to create Company & Voucher entry in Tally application.

- CO2. Student develop Computer skill of recording financial transaction, preparation of annual accounts and reports using Tally.
- CO3. Student do process required skill and can also be employed as a Tally data entry operator.