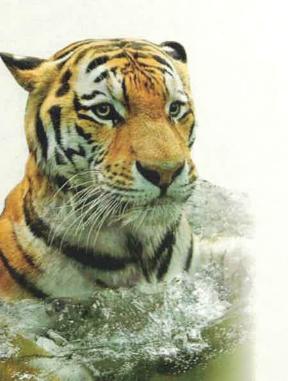

National Wildlife Conservation Week (2017-18)

Under the celebrations for National Wildlife Conservation, a week's programme as the workshop is being organized in the Department of Zoology every year from 2017 followed by in 2018. The interesting events were the informative talks on Wildlife photography and documentary, Wildlife and Animal Behavior, Biodiversity, Sericulture and Microbial world. The most interesting aspects of the workshops have been the enthusiastic participation of the students in the activities held under the same. The prominent activities were the live show of snakes by the Herpetologist, Dr. H.K. Gajendra, Extempore Talk and Poster-making competitions. The duration of the session in 2017 was from 09/10/2017 to 15/10/2017 and later on 08/10/2018 to 14/10/2018, along with the distribution of certificates to the participants. About 40 students participated in the event in 2017 (only M.Sc. – Zoology & Botany) and more than 200 students in 2018 (B.Sc. & M.Sc.)