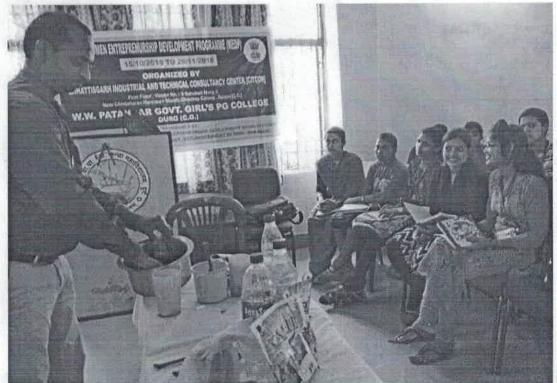

### WOMEN ENTREPRENEURSHIP DEVELOPMENT PROGRAMME FOR YOUTHS WITH SCIENCE & TECHNOLOGY BACKGROUND AT DURG [C.G.]

| 1.  | Name & Address Programme<br>Implementing Agency | :    | Chhattisgarh Industrial & Technical Consultancy<br>Centre [CITCON],<br>Choubey Colony, Raipur, Chhattisgarh |
|-----|-------------------------------------------------|------|-------------------------------------------------------------------------------------------------------------|
|     |                                                 |      | Telefax: (0771) 2254309<br>Email : citcon.raipur@gmail.com                                                  |
| 2.  | Programme                                       | :    | WEDP                                                                                                        |
| 3.  | Programme Location                              | :    | Govt. W. W. Patankar Girls P. G. College Durg [C.G]                                                         |
| 4.  | Programme Date                                  | :    | 15.10.2018 To 28.11.2018                                                                                    |
| 5.  | Name of the Co-ordinator                        | :    | Mrs. Pratibha Gupta, Programme Coordinator                                                                  |
| 6.  | Method adopted to promote the                   | e pr | ogramme:                                                                                                    |
|     | Pamphlet / Brochure                             |      | Newspaper Advertisement                                                                                     |
|     | Posters / Hand Bills 🗸 🗸                        |      | Other: Through Science College and Technical<br>Institute, Durg [C. G.]                                     |
|     |                                                 |      | institute, builg [c. d.]                                                                                    |
| 7.  | Date of Interview                               | •    | 13.10.2018                                                                                                  |
| 8.  | No. of Application Received                     | •    | 46 Nos.                                                                                                     |
| 9.  | No. of candidates attended the<br>interview     | :    | 35 Nos.                                                                                                     |
| 10. | No. of candidates selected                      | :    | 25 Nos.                                                                                                     |
| 11. | No. of candidates completed                     | \$   | Male: 00 Nos.                                                                                               |
|     | the programme successfully                      |      | Female: 25 Nos.                                                                                             |
| 12. | List of Participants                            |      | ANNEXURE – I                                                                                                |
| 13. | Programme Schedule                              |      | ANNEXURE – II                                                                                               |
| 14. | List of resource person                         |      | ANNEXURE – III                                                                                              |
| 15. | List of industries visited                      | 1    | ANNEXURE – IV                                                                                               |
| 16. | Participants feedback                           | :    | ANNEXURE – V                                                                                                |
| 17. | Photographs of Programme                        | 1    | Enclosed                                                                                                    |

### Course Outcome: <u>WEDP 18-19; WEDP 17-18; WEDP 14-15</u>

| SLNo. | Name of Add on /<br>Certificate<br>Programme | Organizing<br>Department and<br>Name of the<br>Course Convener | Academic<br>Year | Date and<br>Duration                                                 | Academic Stream<br>of Students<br>Enrolled | Name of Resource<br>Person / Guest Lecturer                                                                                                                | No. of Students<br>completing<br>the Course |
|-------|----------------------------------------------|----------------------------------------------------------------|------------------|----------------------------------------------------------------------|--------------------------------------------|------------------------------------------------------------------------------------------------------------------------------------------------------------|---------------------------------------------|
| 4     | WEDP 18-19                                   | Dept. of Home<br>Science<br>Dr. Babita Dubey                   | 2018-19          | 15.10.2018<br>to<br>28.11.2018<br>(40 days x 2 hours)<br>- 80 hours  | Science stream<br>Students                 | Mr. P. K. Nimonkar<br>Prof, A. S. Kalele<br>Mr. Alok Tiwari<br>Mrs. Pratibha Gupta<br>Mr. Hemant Dhote<br>Mr. Anil Shrivastav<br>Mr. Ajit Singh Bhatanagar | 25                                          |
| 7     | WEDP 17-18                                   | Dept, of Home<br>Science<br>Dr. Babita Dubey                   | 2017-18          | 02.02.2018<br>to<br>06.03.2018<br>(34) days x 2 hours)<br>= 60 hours | Science stream<br>Students                 | Mr. P. K. Nimonkar<br>Prot. A. S. Kalele<br>Mr. Alok Tiwari<br>Mrs. Pratibha Gupta<br>Mr. Hemant Naik<br>Mr. Anil Shrivaştav                               | 25                                          |
| 12    | WEDP 14-15                                   | Dept. of Home<br>Science<br>Dr. Babita Dubey                   | 2014-15          | 03.04.2015<br>to<br>28.04.2015<br>(22 days x 2 hours)<br>= 44 hours  | Science stream<br>Students                 | Mr. P. K. Nimonkar<br>Prof. A. S. Kalele<br>Mr. Alok Tiwari<br>Mrs. Pratibha Gupta<br>Mr. Hemant Natk<br>Mr. Anil Shrivastav<br>Mr. Som Bharti Bhargav     | 25                                          |