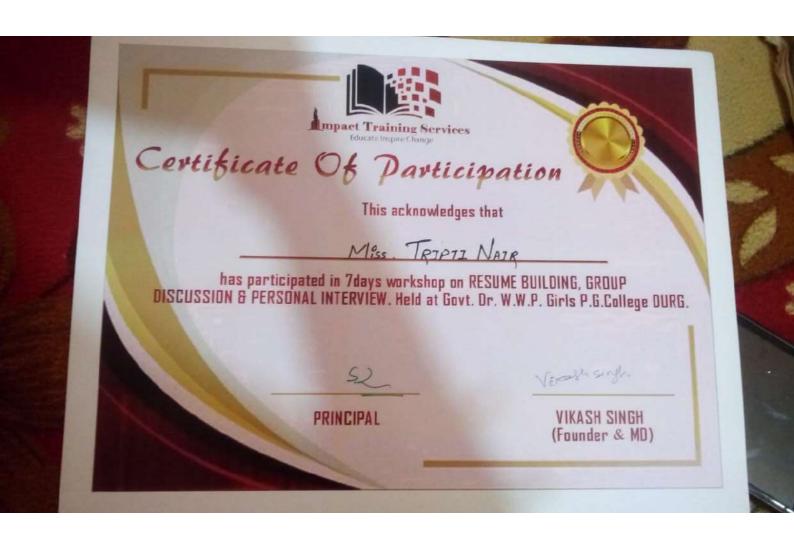

#### Date: 02.01.2019 to 07.01 2019

| SLNo. | Name of Add on /<br>Certificate<br>Programme | Organizing<br>Department and<br>Name of the<br>Course Convener | Academic<br>Year | Date and<br>Duration                                               | Academic Stream<br>of Students<br>Enrolled                  | Name of Resource<br>Person / Guest Lecturer               | No. of Students<br>completing<br>the Course |
|-------|----------------------------------------------|----------------------------------------------------------------|------------------|--------------------------------------------------------------------|-------------------------------------------------------------|-----------------------------------------------------------|---------------------------------------------|
| Z     | Pre-Placement<br>Preparations                | Dept. of Commerce<br>Dr. K.L. Rathi                            | 2018-19          | 02.01.2019<br>to<br>07.01.2019<br>(6 days x 5 hours)<br>= 30 hours | B.Com. III<br>B.A. III<br>B.Sc. III<br>B.Sc.(Hom. Sci.) III | Er. Vikas Singh (Identity<br>Training Services Pvt. Ltd.) | 49                                          |

Commerce Department conducted seven days workshop on "**Pre-Placement Training** "Vikash Singh of Identity Training Services Pvt. Ltd. had taken the session of six days.

#### The outcomes of this workshop are as follows:-

CO1. Students develop their skill for approaching different types of interviews.

- CO2. Students grow more empathetic.
- CO3. Students improve their communication skills.
- CO4. Students become good listener.
- CO5. Students learn how to face interview.

CO6. Students understand the various ways of gathering information by asking people questions.

CO7. Students understand how to decide between the different types of interview.

CO8. Students improve their personality.

CO9. Students become ready for group discussion.