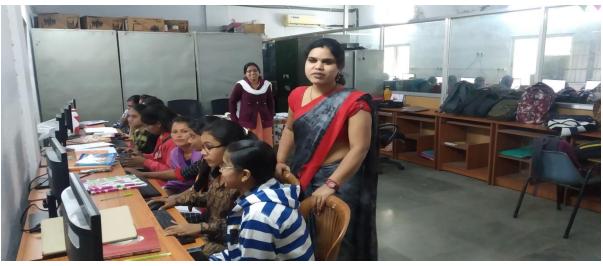

## GOVT. DR. W.W. PATANKAR GIRLS' PG COLLEGE, DURG ICT FACILITIES – COMPUTER ROOM (DEPT. OF PGDCA)