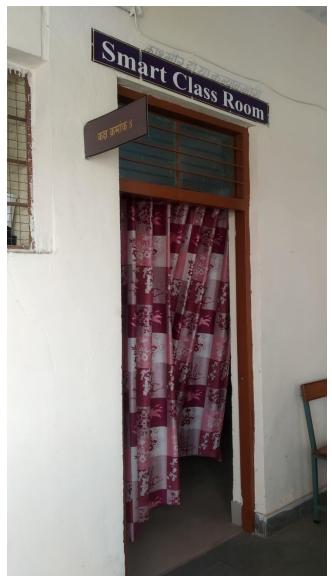

#### GOVT. DR. W.W. PATANKAR GIRLS' PG COLLEGE, DURG ICT FACILITIES – SMART CLASSROOM