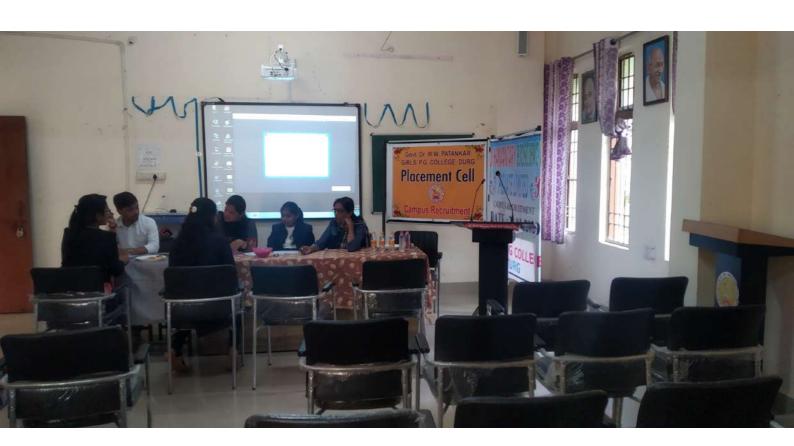

#### GOVT. DR. W.W. PATANKAR GIRLS' PG COLLEGE, DURG ICT FACILITIES – SEMINAR HALL