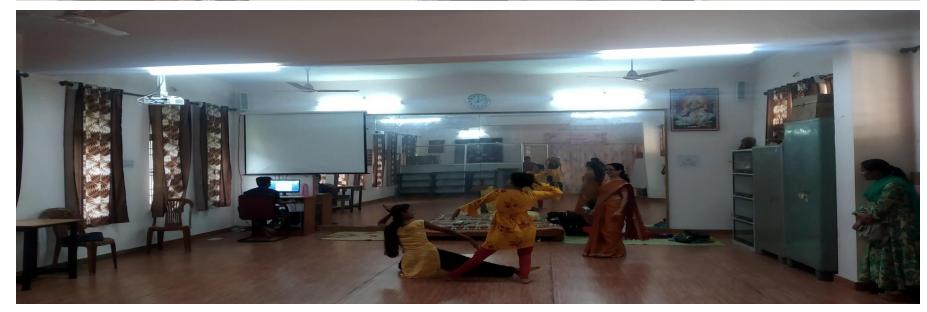

#### GOVT. DR. W.W. PATANKAR GIRLS' PG COLLEGE, DURG ICT FACILITIES – DEPT. OF DANCE