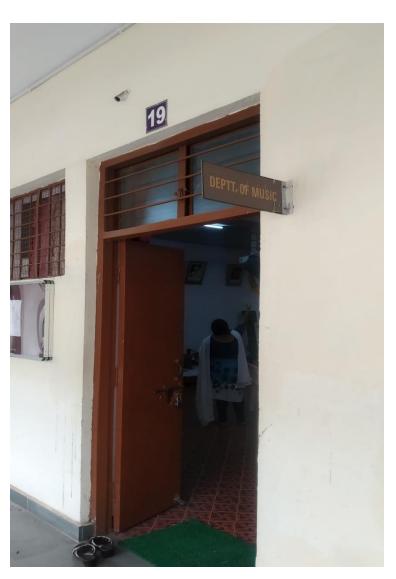

## GOVT. DR. W.W. PATANKAR GIRLS' PG COLLEGE, DURG ICT FACILITIES – DEPT. OF MUSIC