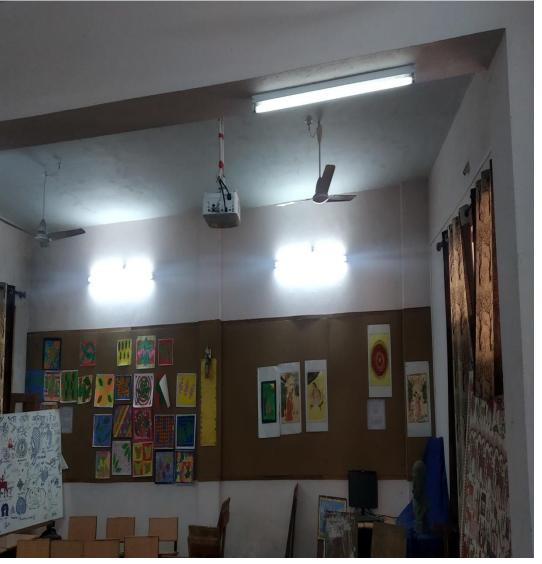

#### GOVT. DR. W.W. PATANKAR GIRLS' PG COLLEGE, DURG ICT FACILITIES – DEPT. OF DRAWING