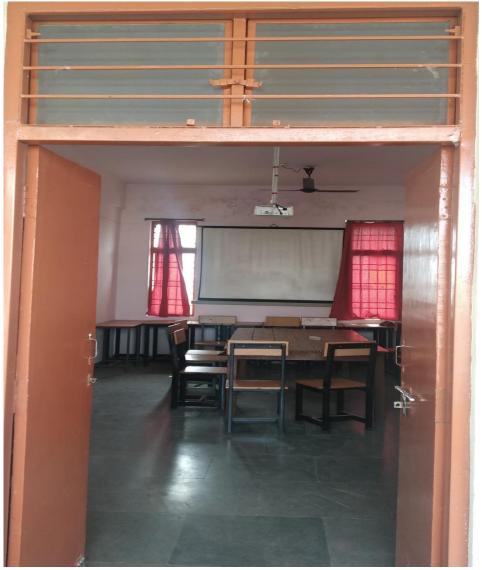

#### GOVT. DR. W.W. PATANKAR GIRLS' PG COLLEGE, DURG ICT FACILITIES – SMART CLASSROOM