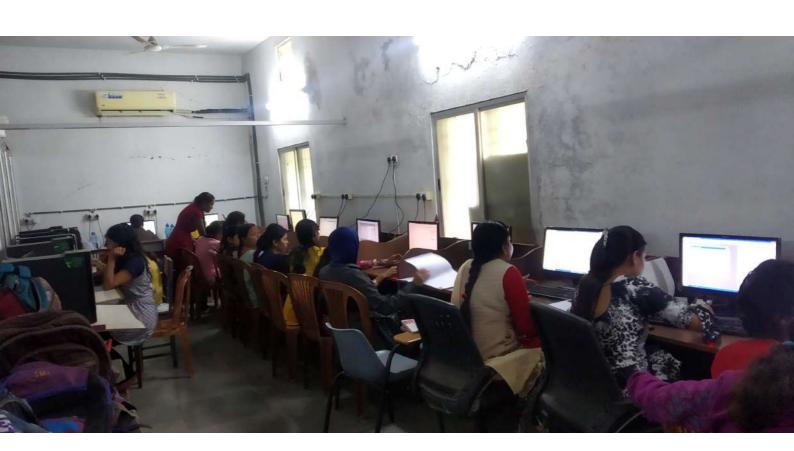

## GOVT. DR. W.W. PATANKAR GIRLS' PG COLLEGE, DURG ICT FACILITIES – COMPUTER ROOM (DEPT. OF PGDCA)