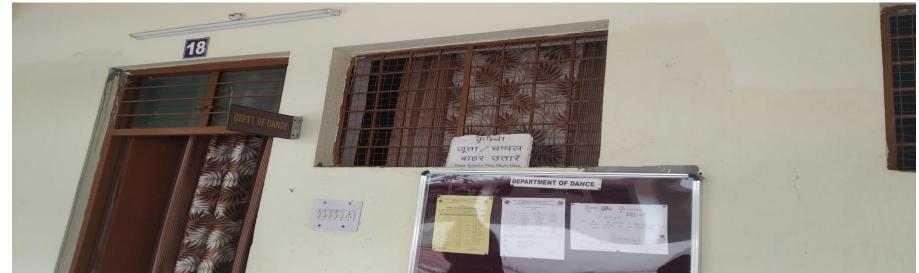

#### GOVT. DR. W.W. PATANKAR GIRLS' PG COLLEGE, DURG ICT FACILITIES – DEPT. OF DANCE