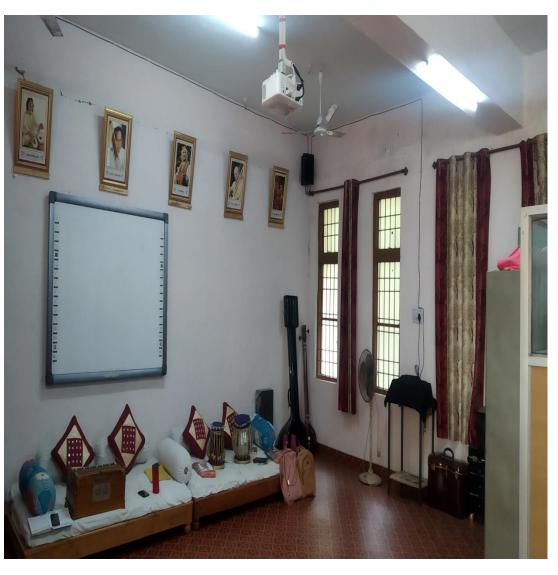

## GOVT. DR. W.W. PATANKAR GIRLS' PG COLLEGE, DURG ICT FACILITIES – DEPT. OF MUSIC