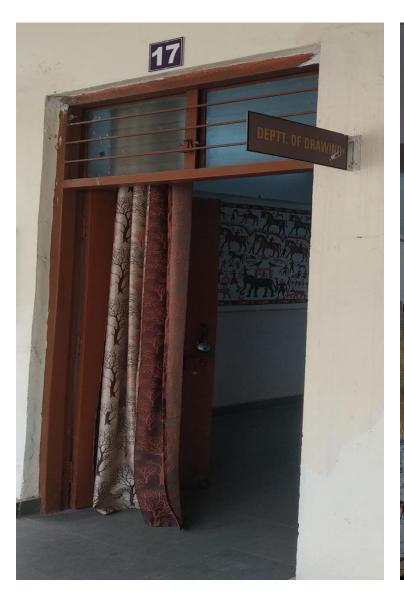

#### GOVT. DR. W.W. PATANKAR GIRLS' PG COLLEGE, DURG ICT FACILITIES – DEPT. OF DRAWING