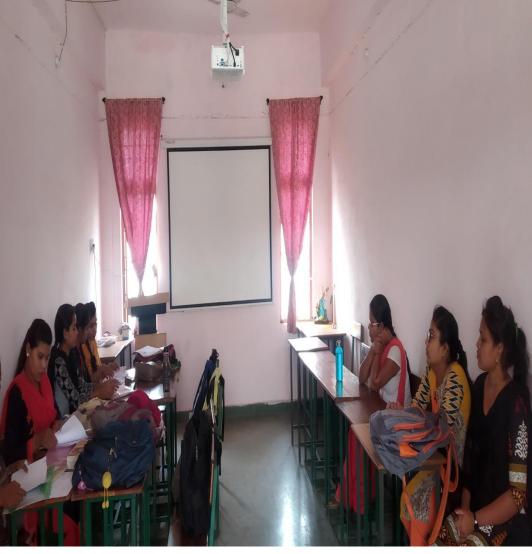

#### GOVT. DR. W.W. PATANKAR GIRLS' PG COLLEGE, DURG ICT FACILITIES – SMART CLASSROOM