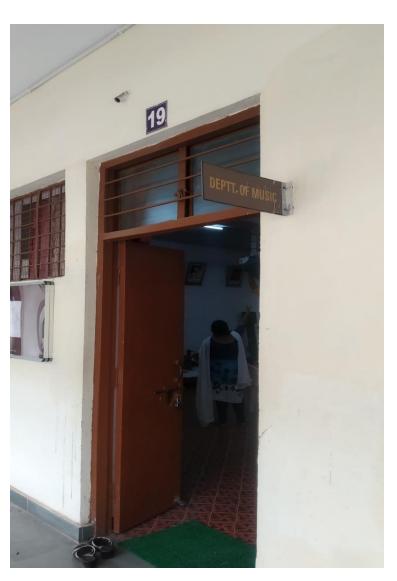

### GOVT. DR. W.W. PATANKAR GIRLS' PG COLLEGE, DURG ICT FACILITIES – DEPT. OF MUSIC