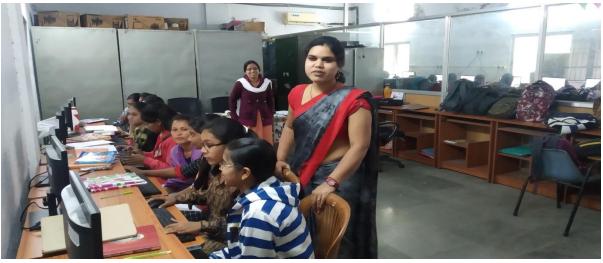

## GOVT. DR. W.W. PATANKAR GIRLS' PG COLLEGE, DURG ICT FACILITIES – COMPUTER ROOM (DEPT. OF PGDCA)