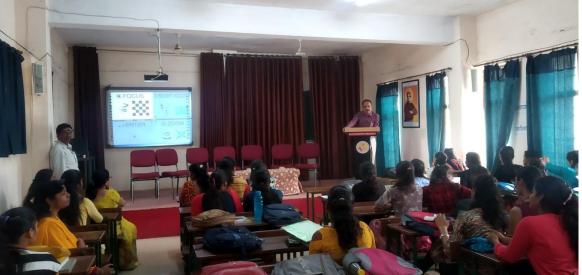

#### GOVT. DR. W.W. PATANKAR GIRLS' PG COLLEGE, DURG ICT FACILITIES – SEMINAR HALL