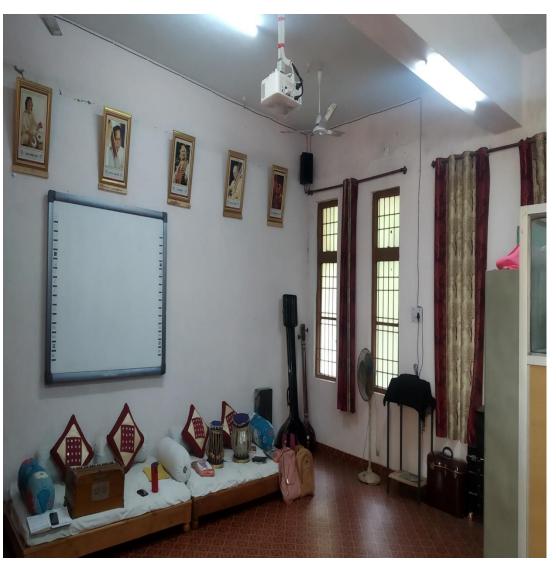

### GOVT. DR. W.W. PATANKAR GIRLS' PG COLLEGE, DURG ICT FACILITIES – DEPT. OF MUSIC