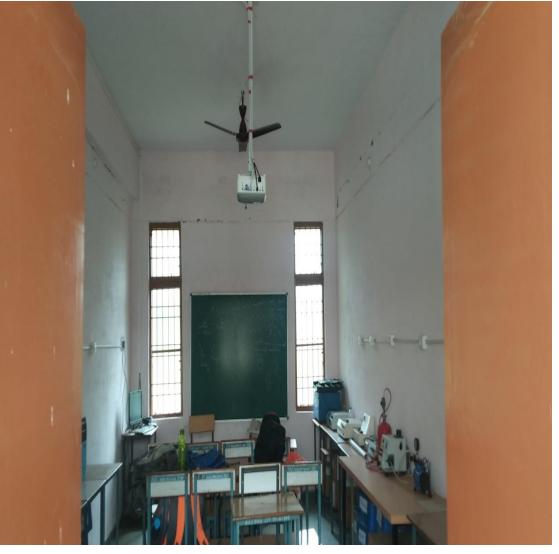

#### GOVT. DR. W.W. PATANKAR GIRLS' PG COLLEGE, DURG ICT FACILITIES – DEPT. OF CHEMISTRY