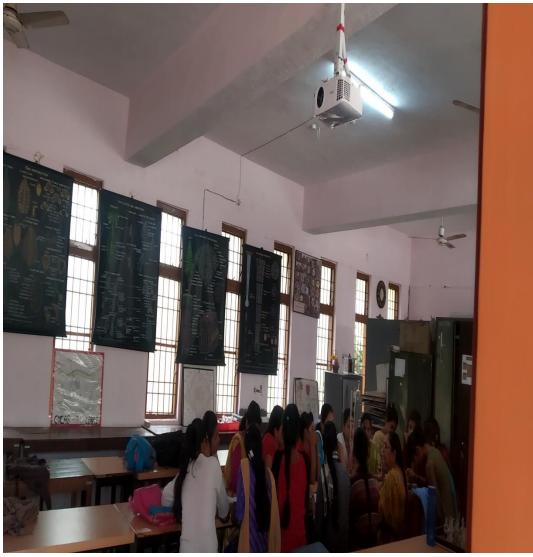

## GOVT. DR. W.W. PATANKAR GIRLS' PG COLLEGE, DURG ICT FACILITIES – DEPT. OF ZOOLOGY