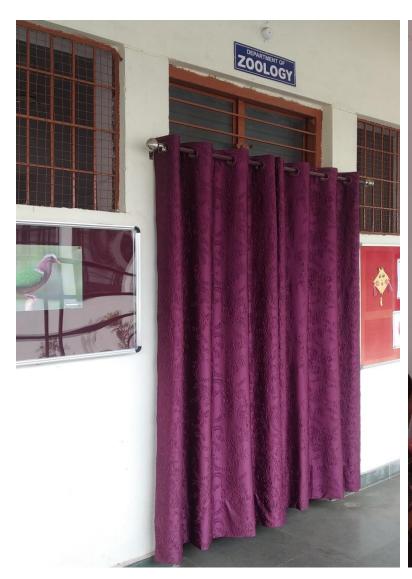

## GOVT. DR. W.W. PATANKAR GIRLS' PG COLLEGE, DURG ICT FACILITIES – DEPT. OF ZOOLOGY