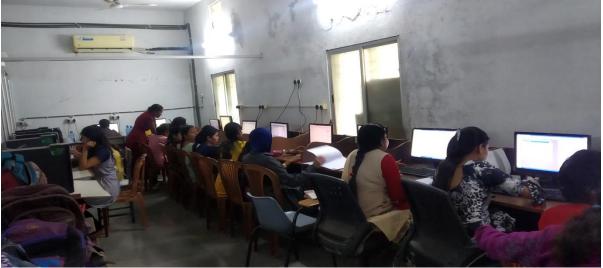

## GOVT. DR. W.W. PATANKAR GIRLS' PG COLLEGE, DURG ICT FACILITIES – COMPUTER ROOM (DEPT. OF PGDCA)