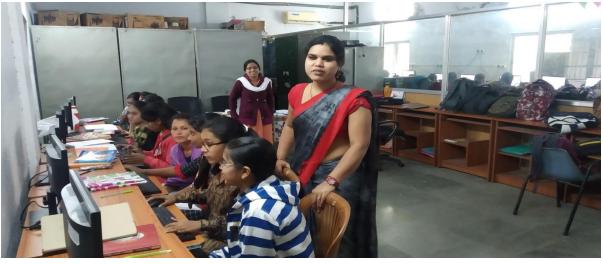

## GOVT. DR. W.W. PATANKAR GIRLS' PG COLLEGE, DURG ICT FACILITIES – COMPUTER ROOM (DEPT. OF PGDCA)