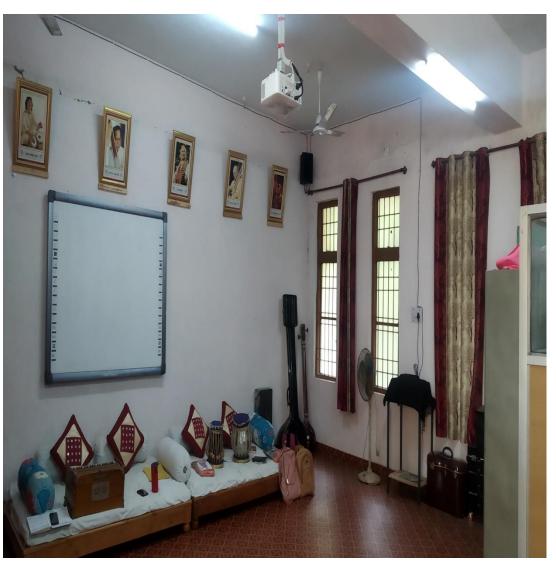

## GOVT. DR. W.W. PATANKAR GIRLS' PG COLLEGE, DURG ICT FACILITIES – DEPT. OF MUSIC