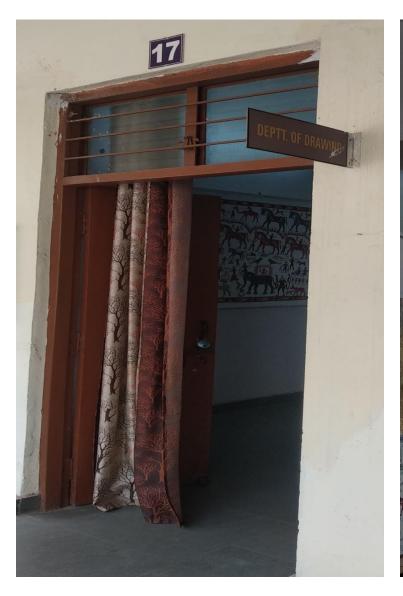

#### GOVT. DR. W.W. PATANKAR GIRLS' PG COLLEGE, DURG ICT FACILITIES – DEPT. OF DRAWING