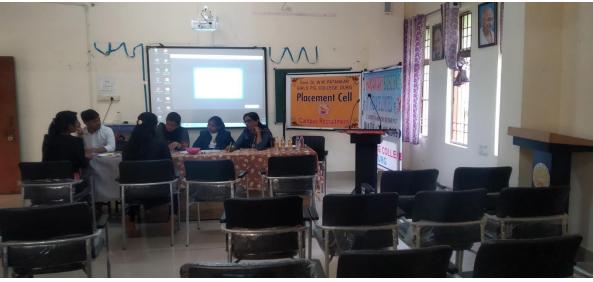

#### GOVT. DR. W.W. PATANKAR GIRLS' PG COLLEGE, DURG ICT FACILITIES – SEMINAR HALL