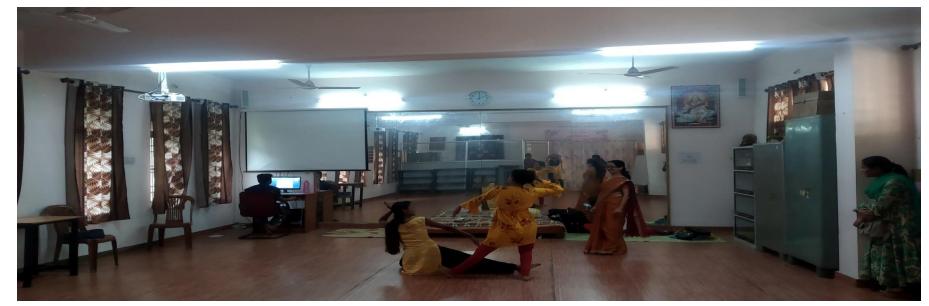

#### GOVT. DR. W.W. PATANKAR GIRLS' PG COLLEGE, DURG ICT FACILITIES – DEPT. OF DANCE