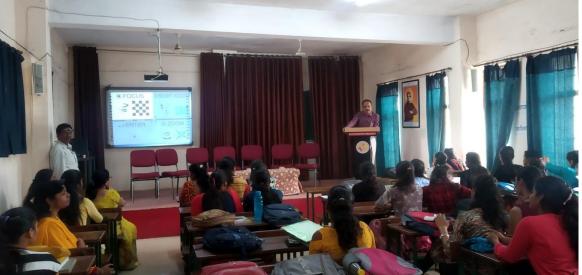

#### GOVT. DR. W.W. PATANKAR GIRLS' PG COLLEGE, DURG ICT FACILITIES – SMART CLASSROOM