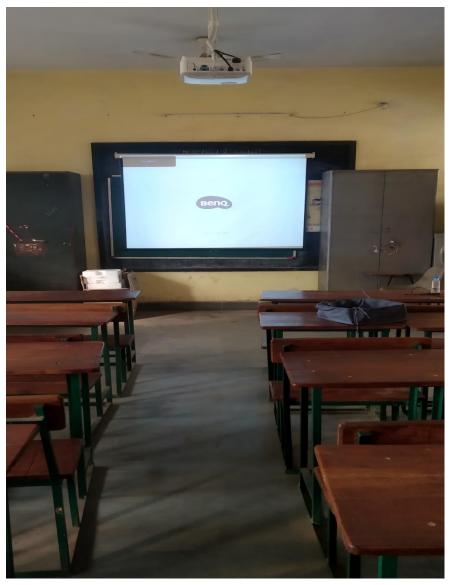

#### GOVT. DR. W.W. PATANKAR GIRLS' PG COLLEGE, DURG ICT FACILITIES – SMART CLASSROOM