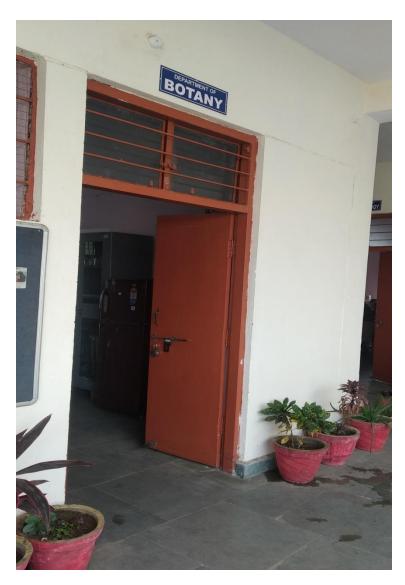

#### GOVT. DR. W.W. PATANKAR GIRLS' PG COLLEGE, DURG ICT FACILITIES – DEPT. OF BOTANY