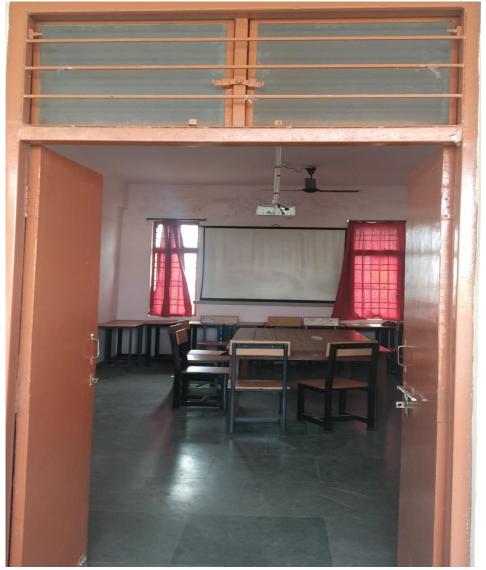

#### GOVT. DR. W.W. PATANKAR GIRLS' PG COLLEGE, DURG ICT FACILITIES – SMART CLASSROOM