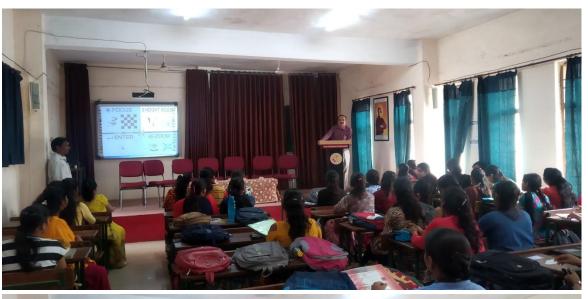

#### GOVT. DR. W.W. PATANKAR GIRLS' PG COLLEGE, DURG ICT FACILITIES – SEMINAR HALL