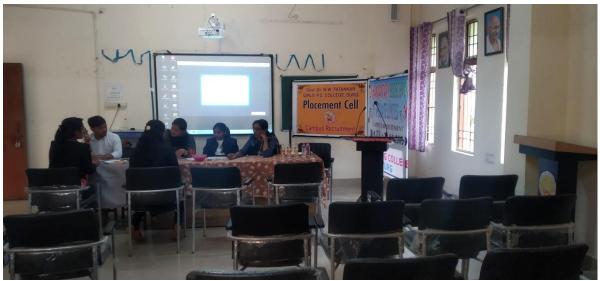

#### GOVT. DR. W.W. PATANKAR GIRLS' PG COLLEGE, DURG ICT FACILITIES – SEMINAR HALL