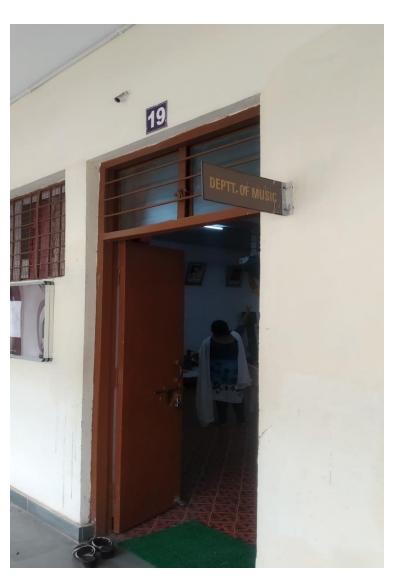

## GOVT. DR. W.W. PATANKAR GIRLS' PG COLLEGE, DURG ICT FACILITIES – DEPT. OF MUSIC