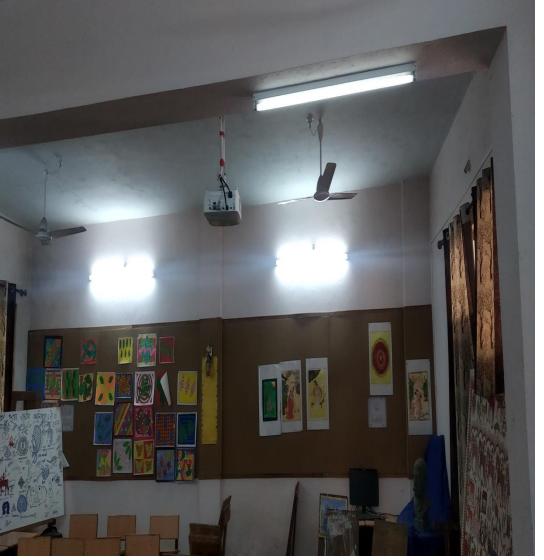

#### GOVT. DR. W.W. PATANKAR GIRLS' PG COLLEGE, DURG ICT FACILITIES – SMART CLASSROOM