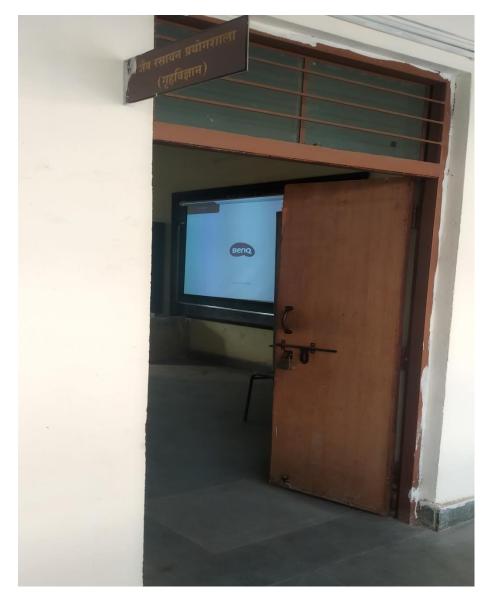

### GOVT. DR. W.W. PATANKAR GIRLS' PG COLLEGE, DURG ICT FACILITIES – DEPT. OF HOME SCIENCE