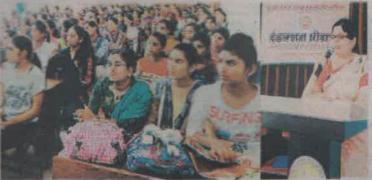

## प्रेस विज्ञप्ति गर्ल्स कॉलेज में ''इंडक्शन प्रोग्राम'' आयोजित

शासकीय डॉ. वा.वा. पाटणकर कन्या रनातकोत्तर महाविद्यालय में नवप्रवेशी छात्राओं के लिए इंडक्शन प्रोग्राम का आयोजन किया गया।

महाविद्यालय की आंतरिक गुणवत्ता प्रकोष्ठ के तत्वाधान में विज्ञान संकाय की छात्राओं के लिए आयोजित इस कार्यक्रम में महाविद्यालय से संबंधित समस्त जानकारियाँ छात्राओं को दी गई।

आंतरिक गुणवत्ता प्रकोष्ठ की संयोजक डॉ. अमिता सहगल ने छात्राओं को महाविद्यालय की अकादिमक गतिविधियों की विस्तार से जानकारी दी।

महाविद्यालय के प्राचार्य डॉ. सुशील चन्द्र तिवारी ने छात्राओं को संबोधित करते हुए बेहतर शैक्षणिक योग्यता के विभिन्न पहलुओं पर चर्चा करते हुए बताया कि पढ़ाई के साथ—साथ शैक्षणेत्तर गतिविधियों में भी हिस्सेदारी उतनी ही आवश्यक है। व्यक्तित्व विकास एवं प्रतियोगी परीक्षाओं के लिए महाविद्यालय द्वारा किए जा रहे प्रयासों की जानकारी दी।

महविद्यालय के ग्रंथपाल डॉ. रीता शर्मा तथा क्रीडा अधिकारी डॉ. ऋतु दुबे ने भी छात्राओं को उपलब्ध सुविधाओं की जानकारी दी।

कार्यक्रम में विश्वविद्यालय अनुदान आयोग द्वारा एंटी रैगिंग से संबंधित फिल्म भी विद्यार्थियों को दिखाई गयी। इस अवसर पर विज्ञान संकाय की अध्यक्ष डॉ. आरती गुप्ता ने भी छात्राओं को मार्गदर्शन दिया।

महाविद्यालय की आंतरिक गुणवत्ता प्रकोष्ठ द्वारा कला, विज्ञान, वाणिज्य एवं गृहविज्ञान संकाय के विद्यार्थियों के लिए इंडक्शन प्रोग्राम आयोजित किया जा रहा है। जिससे विद्यार्थी महाविद्यालय की जानकारियाँ से रूबरू हो सके तथा शैक्षणिक कलेण्डर से परिचित हो सके।

इस अवसर पर विज्ञान संकाय के प्राध्यापक डॉ. निसरीन हुसैन, डॉ. मीरा गुप्ता, डॉ. अनुजा चौहान, डॉ. ऊषा चंदेल, डॉ. सुनिता गुप्ता, डॉ. प्रसुन्ना एवं डॉ. लता मेश्राम उपस्थित थे।

> (डॉo सुशील चन्द्र तिवारी) प्राचार्य