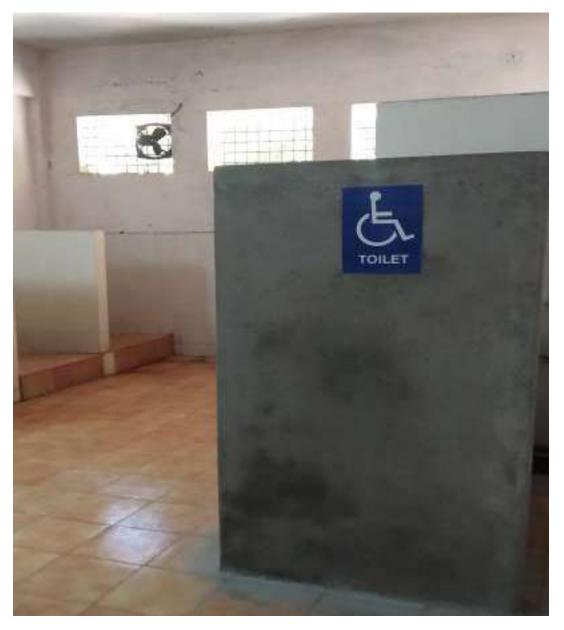

**COLLEGES' AQUA CLUB FOR WATER CONSERVATION & HYGIENE** 

**RAMP AND RAIL FOR DIVYANGJAN** 

**RESERVED SITTING LOUNGE FOR DIVYANGJAN** 

WHEEL-CHAIR FOR DIVYANGJAN

**SPECIAL TOILET FOR DIVYANGJAN** 

**SPECIAL TOILET FOR DIVYANGJAN** 