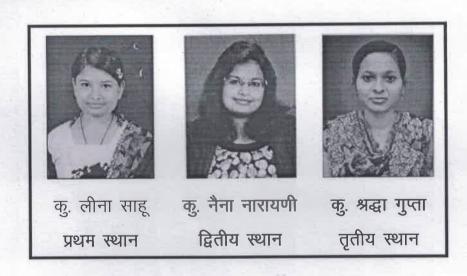

Email- govtgirlspgcollege@gmail.com

Website: www.govtgirlspgcollegedurg.com

दिनांक: 08.06.2017

### / प्रेस विज्ञप्ति /

# बी.कॉम. भाग-3 का उत्कृष्ट परीक्षाफल

शासकीय डॉ. वा.वा. पाटणकर कन्या स्नातकोत्तर महाविद्यालय की बी.कॉम. भाग—3 का परीक्षाफल उत्कृष्ट रहा। पं. रविशंकर शुक्ल विश्वविद्यालय द्वारा घोषित बी.कॉम. भाग—3 के परीक्षाफल में फिर छात्राओं ने अपना परचम लहराया। महाविद्यालय के वाणिज्य संकाय के विभागाध्यक्ष डॉ. के.एल. राठी ने बताया कि महाविद्यालय का परीक्षाफल 88% रहा। इस परीक्षा में 215 छात्राएँ शामिल हुई थी जिसमें 189 उत्तीर्ण रही।

14 छात्राओं ने प्रथम श्रेणी में उत्तीर्ण हुई।

कु. लीना साहू, कु. नैना नारायणी तथा कु. श्रद्धा गुप्ता ने सर्वाधिक अंक प्राप्त कर क्रमशः प्रथम, द्वितीय एवं तृतीय स्थान प्राप्त किया।

छात्राओं की सफलता पर महाविद्यालय के प्राचार्य, शिक्षकों ने बधाई दी है।



समाचार के रूप में प्रकाशन हेतु निवेदित।

(डॉo सुशील चन्द्र तिवारी) प्राचार्य

## कार्यालय प्राचार्य, शासकीय डॉ.वा.वा.पाटणकर कब्या स्नातकोत्तर महाविद्यालय, केन्द्रीय विद्यालय के पास, जेलराड दुर्ग (छ.ग.)

पूर्व नाम-शासकीय कन्या महाविद्यालय,दुर्ग (छ.ग.) फोन 0788-2212207 फैक्स 0788 2212207

Email-govtgirlspgcollege@gmail.com

Website: www.govtgirlspgcollegedurg.com

दिनांक: 07.06.2017

### / प्रेस विज्ञप्ति /

# गर्ल्स कॉलेज आनलाईन प्रवेश में पहली पसंद बना

शासकीय डॉ. वा.वा. पाटणकर कन्या स्नातकोत्तर महाविद्यालय में नये सत्र के लिए प्रवेश प्रारंभ हो गया है। 17 जून 2017 तक प्रवेश हेतु आनलाईन आवेदन किए जा सकेगें। इस वर्ष छात्राओं की पहली पसंद कन्या महाविद्यालय बना हुआ है। आनलाईन आंकड़े के अनुसार अभी तक 903 छात्राओं ने प्रवेश हेतु पंजीयन कराया है।

जिसमें सर्वाधिक बी०कॉम० प्रथम में 360 तथा बी०ए०