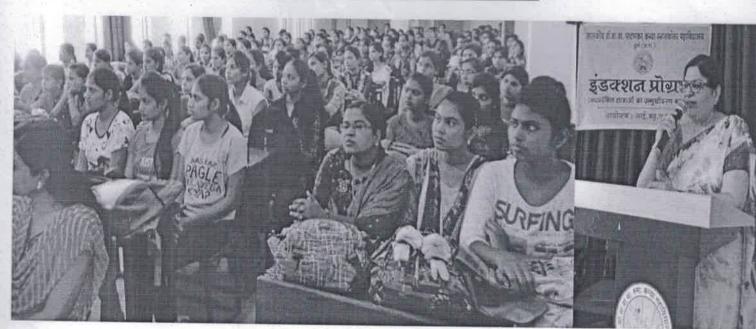

# पढ़ाई ही नहीं व्यक्तित्व विकास भी है जरूरी

दुर्ग। शासकीय डॉ. वावा पाटणकर कन्या स्नातकोत्तर महाविद्यालय में नवप्रवेशी छात्राओं के लिए इंडक्शन प्रोग्राम का आयोजन किया गया। महाविद्यालय की आंतरिक गुणवत्ता प्रकोष्ठ के तत्वावधान में विज्ञान संकाय की छात्राओं के लिए आयोजित इस कार्यक्रम में महाविद्यालय से संबंधित समस्त जानकारियां छात्राओं को दी गई।

आंतरिक गुणवत्ता प्रकोष्ठ की संयोजक डॉ. अमिता सहगल ने छात्राओं को महाविद्यालय की अकादिमक गतिविधियों की विस्तार से जानकारी दी। महाविद्यालय प्राचार्य डॉ. सुशील चन्द्र तिवारी ने छात्राओं को संबोधित करते हुए बेहतर शैक्षणिक योग्यता के विभिन्न पहलुओं पर चर्चा करते हुए बताया कि पढ़ाई के साथ-साथ

शैक्षणेत्तर गतिविधियों में भी हिस्सेदरी उतनी ही आवश्यक है। व्यक्तित्व विकास एवं प्रतियोगी परीक्षाओं के लिए महाविद्यालय द्वारा किए जा रहे प्रवासों की

जानकारी दी। महविद्यालय के ग्रंथपाल डॉ. रीता शर्मा तथा क्रीड़ा अधिकारी डॉ. ऋतु दुवे ने भी छात्राओं को उपलब्ध सुविधाओं को जानकारी दी। कार्यक्रम में

विश्वविद्यालय अनुदान आयोग द्वारा एं रैगिंग से संबंधित फिल्म भी विद्यार्थियों व दिखाई गई। इस अवसर पर विज्ञान संका की अध्यक्ष डॉ. आरती गुप्ता ने भी छात्राउ का मार्गदर्शन किया। महाविद्यालय व आंतरिक गुणवत्ता प्रकोष्ठ द्वारा कल विज्ञान, वाणिज्य एवं गृहविज्ञान संकाय व विद्यार्थियों के लिए इंडक्शन प्रोग्ना आयोजित किया जा रहा है जिससे विद्याध महाविद्यालय की जानकारियां से रूबर और शैक्षणिक कलेण्डर से परिचित्र सकें। कार्यक्रम में विज्ञान संकाय व प्राध्यापक डॉ. नसरीन हसैन, डॉ. मी गुप्ता, डॉ. अनुजा चौहान, डॉ. ऊषा चंदेल डॉ. सुनिता गुप्ता, डॉ. प्रसुन्ना एवं डॉ. लत मेश्राम उपस्थित थीं।