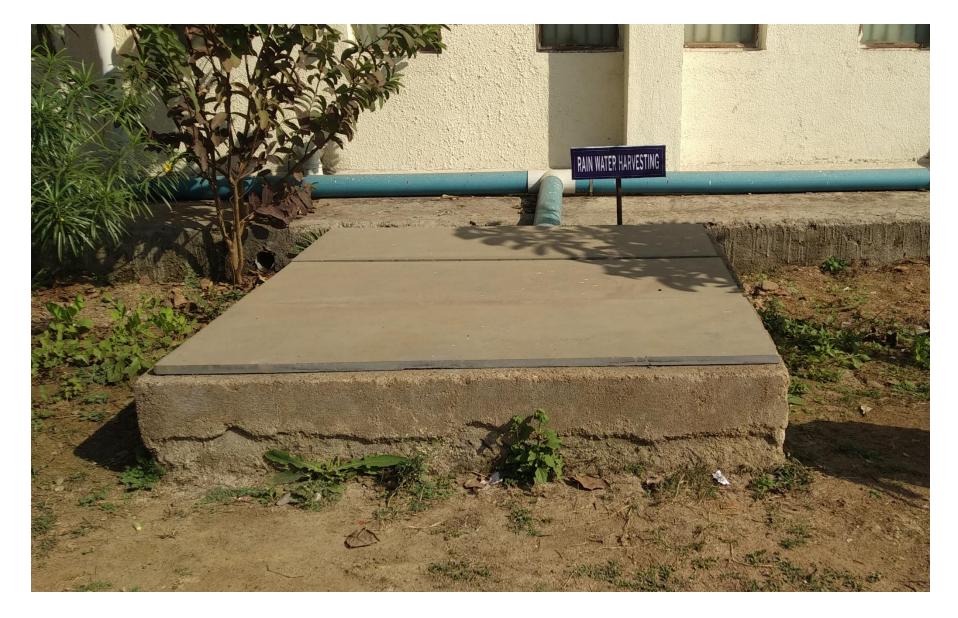

#### INITIATIVES FOR WATER CONSERVATION / RAIN WATER HARVESTING

The College has rainwater harvesting facility comprising of a network of rain water drainage PVC pipes which collects every ounce of rain water falling on the roof tops of the buildings in the College. The rain water collected through these PVC drainage pipes is channelized to a large Soak-pit/ Drain pit built inside the campus. The soil available in the College is red soil which has a great soaking capacity. 50% of College Campus is non-concrete and act as rain water basin as well as a drain-pit/soak-pit. This system renews/recharge the bore well not only of the College but of the surrounding area too. Drain pit built in College is used to soak the rain water and recharge the groundwater table. The huge volume of rainwater from the roof is collected and is used for ground water level improvement and for improving the water level. The College emphasizes on the significance of water conversation and explains to all the students the importance of preserving and saving it. Students are encouraged to use water wisely and only when necessary. They also act immediately upon witnessing any wastage and take necessary action to stop it. One of the ways of preserving water in the College is rain water harvesting.

Principal

Govt. Dr. W.W. Patankar Girls' PG College, Durg

PHINCIPAL DI WW Beleak

Govt Dt. WW. Patanker
Girl's PG. College, Durg (CG)

**RAIN WATER HARVESTING** 

BOREWELL NATURAL RECHARGE BY SOIL WATER SOAKING (NON-CONCRETE BASE)