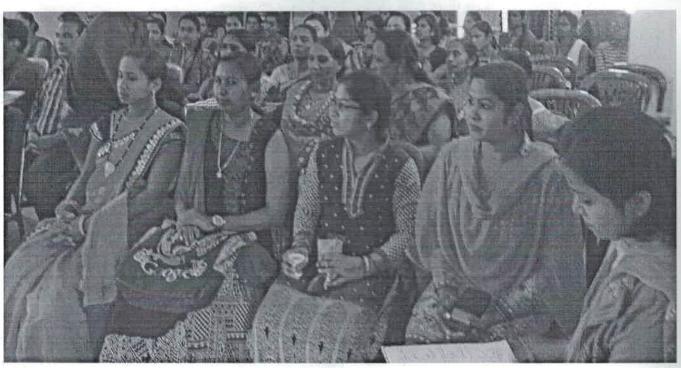

# पढ़ाई ही नहीं व्यक्तित्व विकास भी है जरूरी

दुर्ग। शासकीय डॉ. वावा पाटणकर कन्या स्नातकोत्तर महाविद्यालय में नवप्रवेशी छात्राओं के लिए इंडक्शन प्रोग्राम का आयोजन किया गया। महाविद्यालय की आंतरिक गुणवत्ता प्रकोष्ठ के तत्वावधान में विज्ञान संकाय की छात्राओं के लिए आयोजित इस कार्यक्रम में महाविद्यालय से संबंधित समस्त जानकारियां छात्राओं को दी गई।

आंतरिक गुणवत्ता प्रकोष्ठ की संयोजक डॉ. अमिता सहगल ने छात्राओं को महाविद्यालय की अकादिमक गतिविधियों की विस्तार से जानकारी दी। महाविद्यालय प्राचार्य डॉ. सुशील चन्द्र तिवारी ने छात्राओं को संबोधित करते हुए बेहतर शैक्षणिक योग्यता के विभिन्न पहलुओं पर चर्चा करते हुए बताया कि पढ़ाई के साथ-साथ

शैक्षणेत्तर गतिविधियों में भी हिस्सेदरी उतनी ही आवश्यक है। व्यक्तित्व विकास एवं प्रतियोगी परीक्षाओं के लिए महाविद्यालय द्वारा किए जा रहे प्रवासों की

जानकारी दी। महविद्यालय के ग्रंथपाल डॉ. रीता शर्मा तथा क्रीड़ा अधिकारी डॉ. ऋतु दुवे ने भी छात्राओं को उपलब्ध सुविधाओं को जानकारी दी। कार्यक्रम में

विश्वविद्यालय अनुदान आयोग द्वारा एं रैगिंग से संबंधित फिल्म भी विद्यार्थियों व दिखाई गई। इस अवसर पर विज्ञान संका की अध्यक्ष डॉ. आरती गुप्ता ने भी छात्राउ का मार्गदर्शन किया। महाविद्यालय व आंतरिक गुणवत्ता प्रकोष्ठ द्वारा कल विज्ञान, वाणिज्य एवं गृहविज्ञान संकाय व विद्यार्थियों के लिए इंडक्शन प्रोग्ना आयोजित किया जा रहा है जिससे विद्याध महाविद्यालय की जानकारियां से रूबर और शैक्षणिक कलेण्डर से परिचित्र सकें। कार्यक्रम में विज्ञान संकाय व प्राध्यापक डॉ. नसरीन हसैन, डॉ. मी गुप्ता, डॉ. अनुजा चौहान, डॉ. ऊषा चंदेल डॉ. सुनिता गुप्ता, डॉ. प्रसुन्ना एवं डॉ. लत मेश्राम उपस्थित थीं।