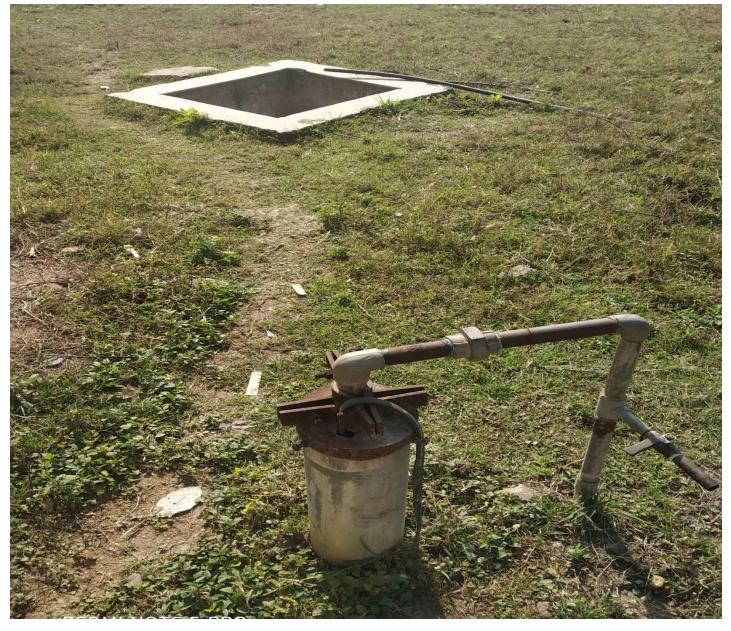

#### INITIATIVES FOR WATER CONSERVATION / RAIN WATER HARVESTING

The College has rainwater harvesting facility comprising of a network of rain water drainage PVC pipes which collects every ounce of rain water falling on the roof tops of the buildings in the College. The rain water collected through these PVC drainage pipes is channelized to a large Soak-pit/ Drain pit built inside the campus. The soil available in the College is red soil which has a great soaking capacity. 50% of College Campus is non-concrete and act as rain water basin as well as a drain-pit/soak-pit. This system renews/recharge the bore well not only of the College but of the surrounding area too. Drain pit built in College is used to soak the rain water and recharge the groundwater table. The huge volume of rainwater from the roof is collected and is used for ground water level improvement and for improving the water level. The College emphasizes on the significance of water conversation and explains to all the students the importance of preserving and saving it. Students are encouraged to use water wisely and only when necessary. They also act immediately upon witnessing any wastage and take necessary action to stop it. One of the ways of preserving water in the College is rain water harvesting.