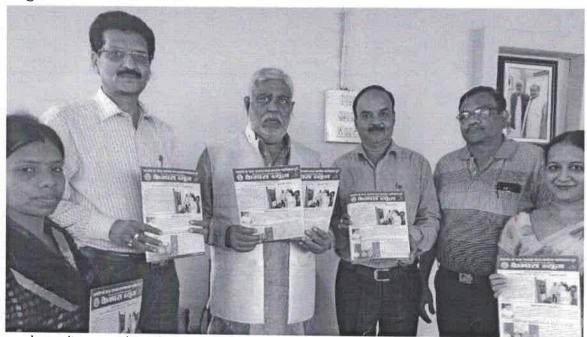

# पढ़ाई ही नहीं व्यक्तित्व विकास भी है जरूरी

दुर्ग। शासकीय डॉ. वावा पाटणकर कन्या स्नातकोत्तर महाविद्यालय में नवप्रवेशी छात्राओं के लिए इंडक्शन प्रोग्राम का आयोजन किया गया। महाविद्यालय की आंतरिक गुणवत्ता प्रकोष्ठ के तत्वावधान में विज्ञान संकाय की छात्राओं के लिए आयोजित इस कार्यक्रम में महाविद्यालय से संबंधित समस्त जानकारियां छात्राओं को दी गई।

आंतरिक गुणवत्ता प्रकोष्ठ की संयोजक डॉ. अमिता सहगल ने छात्राओं को महाविद्यालय की अकादिमक गतिविधियों की विस्तार से जानकारी दी। महाविद्यालय प्राचार्य डॉ. सुशील चन्द्र तिवारी ने छात्राओं को संबोधित करते हुए बेहतर शैक्षणिक योग्यता के विभिन्न पहलुओं पर चर्चा करते हुए बताया कि पढ़ाई के साथ-साथ

शैक्षणेत्तर गतिविधियों में भी हिस्सेदरी उतनी ही आवश्यक है। व्यक्तित्व विकास एवं प्रतियोगी परीक्षाओं के लिए महाविद्यालय द्वारा किए जा रहे प्रवासों की

जानकारी दी। महविद्यालय के ग्रंथपाल डॉ. रीता शर्मा तथा क्रीड़ा अधिकारी डॉ. ऋतु दुवे ने भी छात्राओं को उपलब्ध सुविधाओं को जानकारी दी। कार्यक्रम में

विश्वविद्यालय अनुदान आयोग द्वारा एं रैगिंग से संबंधित फिल्म भी विद्यार्थियों व दिखाई गई। इस अवसर पर विज्ञान संका की अध्यक्ष डॉ. आरती गुप्ता ने भी छात्राउ का मार्गदर्शन किया। महाविद्यालय व आंतरिक गुणवत्ता प्रकोष्ठ द्वारा कल विज्ञान, वाणिज्य एवं गृहविज्ञान संकाय व विद्यार्थियों के लिए इंडक्शन प्रोग्ना आयोजित किया जा रहा है जिससे विद्याध महाविद्यालय की जानकारियां से रूबर और शैक्षणिक कलेण्डर से परिचित्र सकें। कार्यक्रम में विज्ञान संकाय व प्राध्यापक डॉ. नसरीन हसैन, डॉ. मी गुप्ता, डॉ. अनुजा चौहान, डॉ. ऊषा चंदेल डॉ. सुनिता गुप्ता, डॉ. प्रसुन्ना एवं डॉ. लत मेश्राम उपस्थित थीं।