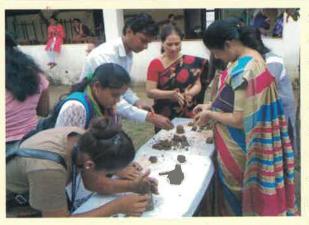

#### INITIATIVES FOR ENVIRONMENTAL CONCIOUSNESS

- 1. Stickers displayed at various sites in the College Campus and formation of Aqua Club to spread awareness for water conservation.
- 2. Green landscaping and plantation of saplings in the College Campus by Green Army and Kasturba Samuh formed by the College committee.
- 3. Stickers displayed at various sites in the College Campus to spread awareness for tree conservation and promotion of greenery.
- 4. Several activities have been organized to sensitize the students and staff for environmental consciousness and sustainability.
- 5. Sculpting of nearly 300 Eco-friendly Lord Ganesha Idols in the College campus by the students and staff to create awareness for reducing chemical load of water bodies used for immersion of idols.