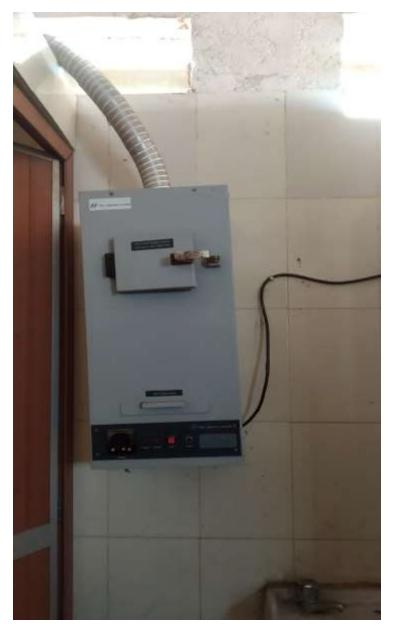

Biomedical waste management: Being a Girls' College, the major biomedical waste generated on daily basis is used sanitary pads. The used sanitary pads are disposed of by using the incinerator facility available in the College on daily basis.