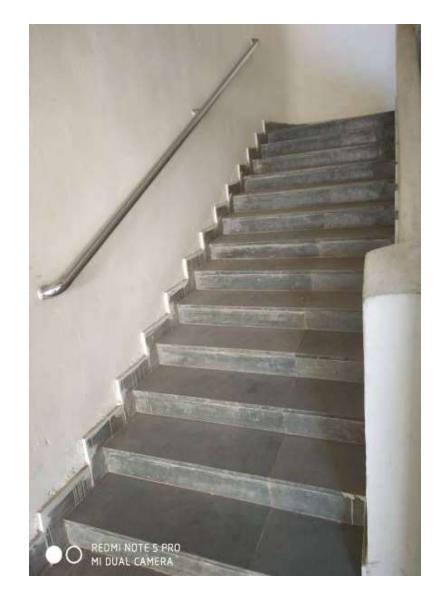

STAIRCASE WITH RAIL FOR DIVYANGJAN

**SOLAR CELL POWERED LED BULBS - 6 WATTS X 4 Nos.** 

**POWER SAVING LED TUBELIGHTS – 18 WATTS** 

**DISPLAY OF MESSAGES FOR SAVING ELECTRICITY** 

**DISPLAY OF MESSAGES FOR SAVING ELECTRICITY** 