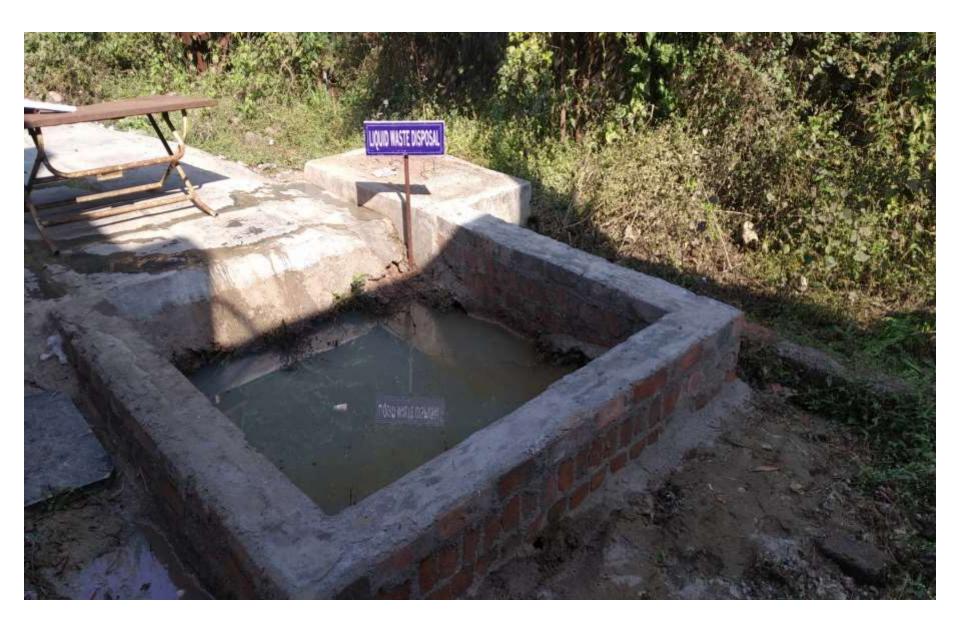

*Liquid waste management:* Liquid waste generated by the College is of two types: a) Sewage waste; b) Canteen's liquid waste. College has a concealed sewage system comprising of underground septic tanks made of concrete. The sewage effluent water is passed to the concealed drainage which connects to the main sewage drainage system provided by the Municipal Corporation. Canteen's liquid waste is collected in to the Compost pit.

**SOLID WASTE PIT** 

**SOLID WASTE BINS** 

LIQUID WASTE PIT

**BIOMEDICAL WASTE / SANITARY PAD INCINERATOR** 

e-WASTE DISPOSAL

**CLEANLINESS IN COLLEGE CAMPUS** 

**SOLID WASTE PIT** 

**SOLID WASTE BINS** 

LIQUID WASTE PIT

**BIOMEDICAL WASTE / SANITARY PAD INCINERATOR** 

e-WASTE DISPOSAL