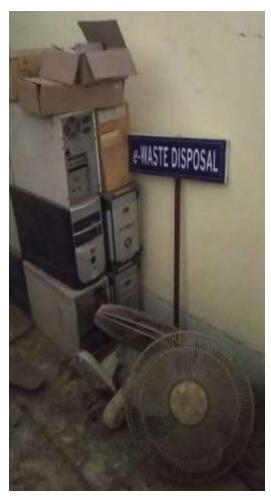

E-waste management: Old/obsolete Computer systems, memory chips, motherboards, compact discs, cartridges etc generated by electronic equipment such as Computers, Phones, Printers, Fax and Photocopy machines are disposed properly. The e-waste generated from hardware which cannot be reused or recycled is collected at the marked location labeled as 'E-waste Area' in the Campus. The cartridges of printers are refilled outside the campus. UPS Batteries are recharged and repaired by the suppliers.

**SOLID WASTE PIT** 

**SOLID WASTE BINS** 

LIQUID WASTE PIT

**BIOMEDICAL WASTE / SANITARY PAD INCINERATOR** 

e-WASTE DISPOSAL

**CLEANLINESS IN COLLEGE CAMPUS** 

**SOLID WASTE PIT** 

**SOLID WASTE BINS** 

LIQUID WASTE PIT

**BIOMEDICAL WASTE / SANITARY PAD INCINERATOR** 

e-WASTE DISPOSAL