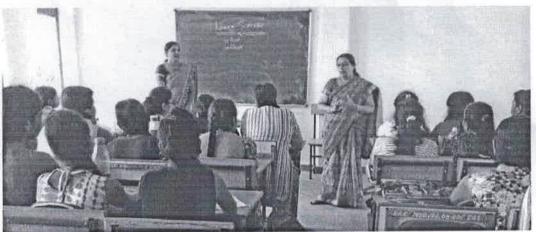

# प्रेस विज्ञाप्ति गर्ल्स कॉलेज में शिक्षक—अभिभावक बैठक आयोजित अभिभावकों ने दिए महत्वपूर्ण सुझाव

शासकीय डॉ. वा. वा. पाटणकर कन्या स्नातकोत्तर महाविद्यालय दुर्ग में शिक्षक—अभिभावक बैठक का आयोजन किया गया। विद्यार्थियों की शैक्षणिक गतिविधियों के मूल्यांकन एवं उसे बेहतर बनाने के उद्देश्य से बैठक में एक ओर जहाँ अभिभावकों से रायशुमारी की गयी वहीं उनके महत्वपूर्ण सुझावों पर विचार—विमर्श कर कार्ययोजना को अंतिम रूप दिया गया। कला संकाय के अभिभावकों ने इस बैठक में अंग्रेजी विषय को लेकर चर्चा की तथा विद्यार्थियों को इस विषय में होने वाली कठिनाईयों तथा विषय में कमजोरी को बताया।

महाविद्यालय के प्राचार्य डॉ. सुशील चन्द्र तिवारी ने आश्वस्त किया कि अंग्रेजी भाषा की विशेष कक्षाएँ लगाई गयी है तथा आंतरिक मूल्यांकन के द्वारा विद्यार्थियों को उनकी गल्तियों को बताया गया जिससे उन्हें सुधारने का अवसर मिला है।

विज्ञान संकाय के अभिभावकों ने पुस्तकालय में सुविधाएँ बढ़ाने तथा संदर्भग्रंथों को इश्यू करने की बात की। इस पर प्राचार्य ने बताया कि पुस्तकालय में अंग्रेजी माध्यम की पुस्तके उपलब्ध करा दी गयी है तथा संदर्भ ग्रंथों को पुस्तकालय में बैठकर नोट्स तैयार करने की सुविधा दी गयी है। फोटोकॉपी की भी सुविधा उपलब्ध करायी गयी है जिसका लाम छात्राएँ ले सकती है।

अभिभावकों ने प्लेसमेन्ट से संबंधित सुझाव भी दिए गए जिसमें बताया गया कि कौशल विकास की दिशा में नियमित रूप से प्रशिक्षण दिया जा रहा है।

रोजगार के संबंध में भी अभिभावकों ने चर्चा की उन्हें बताया गया कि कैंपस इंटरव्यू के लिए भी विशेषज्ञों द्वारा कार्यशाला आयोजित की गयी है जिससे छात्राओं का विभिन्न कंपनियों में चयन हुआ है। विभिन्न प्रतियोगी परीक्षाओं — लोकसेवा आयोग, बैंक, व्यापम आदि की तैयारी के लिये समय—समय पर विषय—विशेषज्ञों के व्याख्यान तथा कार्यशाला आयोजित की जाती है। डॉ. ऊषा चंदेल, डॉ. अनुजा चौहान, डॉ. बबीता दुबे, डॉ. यशेश्वरी ध्रुव, श्रीमती ज्योति भरणे ने अभिभावकों के साथ चर्चा की और विभिन्न विषयों पर जानकारी दी। अभिभावकों ने महाविद्यालय की अकादिमक गतिविधियों की प्रसंशा की एवं छात्राओं की प्रगति पर संतोष व्यक्त किया।