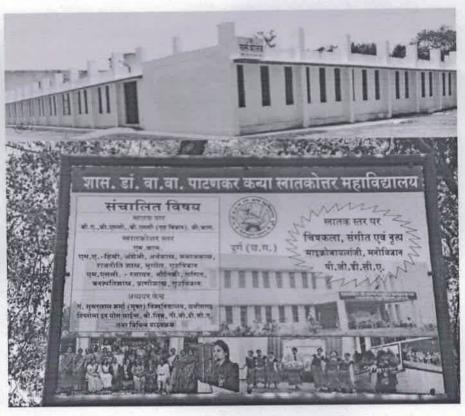

## अकादिमक वर्ष : 2014-15

समिति

आई.क्यू.ए.सी.

संयोजक

डॉ. अमिता सहगल

कार्यक्रम

इंडक्शन कार्यक्रम का आयोजन

वक्ता

प्राचार्य डॉ. दीपक कारकून

प्रतिभागी संख्या:

250

आयोजन तिथि :

12.09.2014

उददेश्य

छात्राओं की शैक्षणिक एवं अन्य गतिविधियों से संबंधी समस्याओं के

निराकरण हेत्

निष्कर्ष एवं प्रतिवेदन :

शास. डॉ. वा. वा. पाटणकर कन्या स्नातकोत्तर महाविद्यालय दुर्ग में छात्राओं हेतु इंडक्शन कार्यक्रम का आयोजन किया गया। महाविद्यालय द्वारा सत्र 2014—15 में छात्राओं की शैक्षणिक एवं अन्य गतिविधियों से संबंधी समस्याओं के निराकरण हेतु ट्यूटर वार्ड प्रणाली लागू की गई है जिसके अंतर्गत महाविद्यालय में अध्ययनरत नियमित छात्राओं हेतु अभिभावक—प्राध्यापक बनाए गए हैं जो उनकी समस्त अध्ययन संबंधी समस्याओं को दूर करने में सहायता प्रदान करेंगे। महाविद्यालय के प्राचार्य डॉ. दीपक कारकून ने प्रत्येक कक्षा में जाकर छात्राओं को इस व्यवस्था से अवगत किया एवं प्रभारी प्रध्यापकों से छात्राओं का परिचय कराया। इस इंडक्शन से छात्राएं लाभान्वित होंगी एवं उनकी समस्याओं का शीघ्र निराकरण होगा।