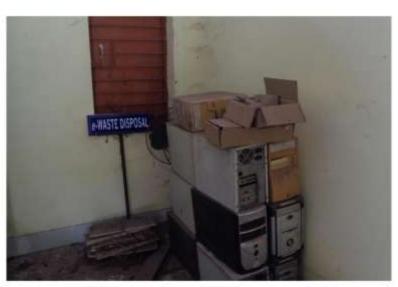

E-waste management: Old/obsolete Computer systems, memory chips, motherboards, compact discs, cartridges etc generated by electronic equipment such as Computers, Phones, Printers, Fax and Photocopy machines are disposed properly. The e-waste generated from hardware which cannot be reused or recycled is collected at the marked location labeled as 'E-waste Area' in the Campus. The cartridges of printers are refilled outside the campus. UPS Batteries are recharged and repaired by the suppliers.

**SOLID WASTE PIT** 

**SOLID WASTE BINS** 

LIQUID WASTE PIT

**BIOMEDICAL WASTE / SANITARY PAD INCINERATOR** 

e-WASTE DISPOSAL

**CLEANLINESS IN COLLEGE CAMPUS** 