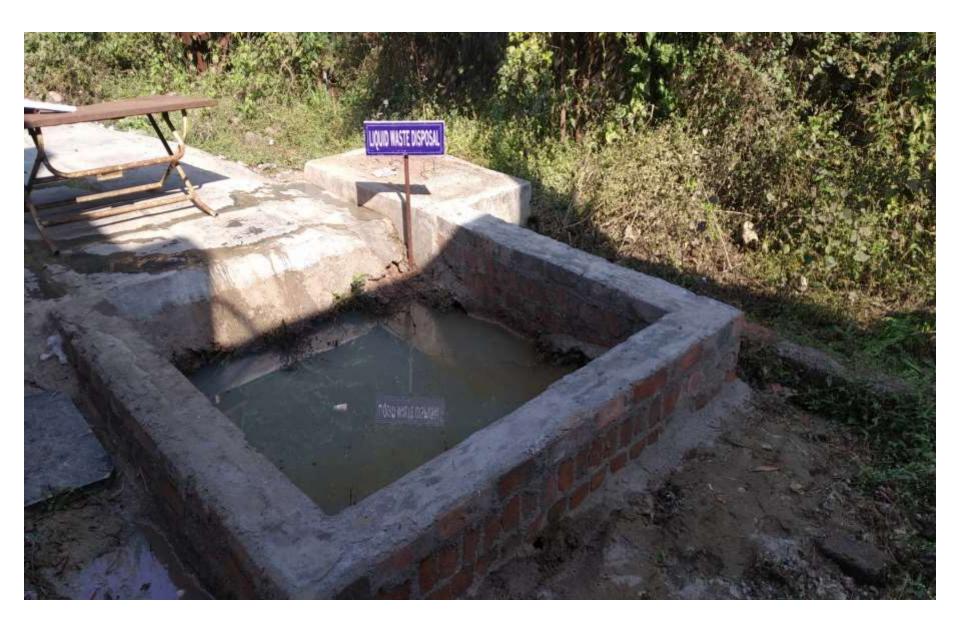

*Liquid waste management:* Liquid waste generated by the College is of two types: a) Sewage waste; b) Canteen's liquid waste. College has a concealed sewage system comprising of underground septic tanks made of concrete. The sewage effluent water is passed to the concealed drainage which connects to the main sewage drainage system provided by the Municipal Corporation. Canteen's liquid waste is collected in to the Compost pit.