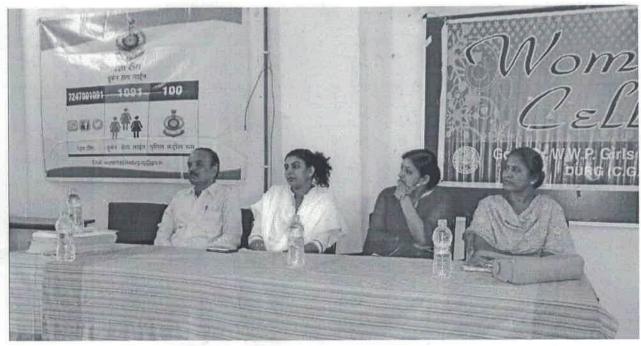

## 'रक्षाटीम' सुरक्षित भविष्य के लिए – सुरेशा चौबे

शासकीय डॉ० वा०वा० पाटणकर कन्या स्नातकोत्तर महाविद्यालय में वूमेन सेल के तत्वाधान में वूमेन हेल्पलाईन (रक्षाटीम) के द्वारा जागरूकता कार्यक्रम आयोजित किया गया जिसमें एडिशनल एस०पी० श्रीमती सुरेशा चौबे तथा मोनिका पांडे उपस्थित थी। कार्यक्रम को संबोधित करते हुए श्रीमती सुरेशा चौबे ने कहा कि हमारा यह कार्यक्रम जागरूकता के साथ ही आत्मविश्वास बढ़ाने में सहायक है। आज के सामाजिक परिवेश में लड़िकयाँ स्वालंबी, आत्मिनर्भर एवं निडर बने यह सब चाहते है किंतु हम स्वयं 'जाने दो' कह कर हर छोटी—छोटी घटनाओं को टाल कर मुक्त हो जाते है। बाद में यह छोटी—छोटी घटनाएँ बड़ी घटना में तब्दील हो जाती है, जो घातक होती है। उन्होंने बताया कि यदि आप कुछ बर्दाश्त कर रही है तो फिर समाज में आगे कैसे बढ़ेगीं आपमें यदि हिम्मत नहीं है तो किसी की मदद या सहायता भी नहीं कर सकेगी। हमें सामाजिक परिवर्तन लाना है और यह तभी संभव है जब आप जागेंगी। हमें अब आगे आना ही होगा। इस अवसर पर श्रीमती मोनिका पाण्डे ने अपना ओजस्वी संबोधन दिया। उन्होंने रक्षाटीम की कार्यप्रणाली की विस्तार से चर्चा की तथा नये कानूनों से छात्राओं को परिचित कराया। उन्होंने लड़िकयों के साथ होने वाली छेड़छाड़ की घटनाओं की चर्चा करते हुए विभिन्न रक्षात्मक उपायों पर चर्चा की।

महाविद्यालय के प्राचार्य डॉ० सुशील चन्द्र तिवारी ने कहा कि ऐसे आयोजन काफी महत्वपूर्ण तथा प्रेरणास्पद रहते है। छात्राओं को अब हिम्मत जुटा कर ऐसी घटनाओं का प्रतिकार करने की जरूरत है छात्रसंघ अध्यक्ष कु० रूचि शर्मा ने भी छात्राओं को होने वाली विभिन्न समस्याओं पर बोलते हुए कहा कि अब ऐसी घटनाओं को रोकने में हम एकजुट होगें तभी इससे बचा जा सकेगा।

कार्यक्रम का संचालन डॉo रेशमा राकेश ने दिया। इस अवसर पर विभिन्न अशासकीय संगठनों के प्रतिनिधि एवं पत्रकार उपस्थित थे।

PRINCIPAL
Govt Dr. W.W. Patenkar
Girl's P.G. College, Curg (C.G.)