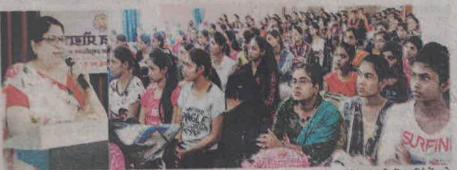

# पढ़ाई ही नहीं व्यक्तित्व विकास भी है जरूरी

दुर्ग। शासकीय डॉ. वावा पाटणकर कन्या स्नातकोत्तर महाविद्यालय में नवप्रवेशी छात्राओं के लिए इंडक्शन प्रोग्राम का आयोजन किया गया। महाविद्यालय की आंतरिक गुणवत्ता प्रकोष्ठ के तत्वावधान में विज्ञान संकाय की छात्राओं के लिए आयोजित इस कार्यक्रम में महाविद्यालय से संबंधित समस्त जानकारियां छात्राओं को दी गई।

आंतरिक गुणवत्ता प्रकोष्ठ की संयोजक डॉ. अमिता सहगल ने छात्राओं को महाविद्यालय की अकादिमक गतिविधियों की विस्तार से जानकारी दी। महाविद्यालय प्राचार्य डॉ. सुशील चन्द्र तिवारी ने छात्राओं को संबोधित करते हुए बेहतर शैक्षणिक योग्यता के विभिन्न पहलुओं पर चर्चा करते हुए बताया कि पढ़ाई के साथ-साथ

शैक्षणेत्तर गतिविधियों में भी हिस्सेदरी उतनी ही आवश्यक है। व्यक्तित्व विकास एवं प्रतियोगी परीक्षाओं के लिए महाविद्यालय द्वारा किए जा रहे प्रवासों की

जानकारी दी। महविद्यालय के ग्रंथपाल डॉ. रीता शर्मा तथा क्रीड़ा अधिकारी डॉ. ऋतु दुवे ने भी छात्राओं को उपलब्ध सुविधाओं को जानकारी दी। कार्यक्रम में

विश्वविद्यालय अनुदान आयोग द्वारा एं रैगिंग से संबंधित फिल्म भी विद्यार्थियों व दिखाई गई। इस अवसर पर विज्ञान संका की अध्यक्ष डॉ. आरती गुप्ता ने भी छात्राउ का मार्गदर्शन किया। महाविद्यालय व आंतरिक गुणवत्ता प्रकोष्ठ द्वारा कल विज्ञान, वाणिज्य एवं गृहविज्ञान संकाय व विद्यार्थियों के लिए इंडक्शन प्रोग्ना आयोजित किया जा रहा है जिससे विद्याध महाविद्यालय की जानकारियां से रूबर और शैक्षणिक कलेण्डर से परिचित्र सकें। कार्यक्रम में विज्ञान संकाय व प्राध्यापक डॉ. नसरीन हसैन, डॉ. मी गुप्ता, डॉ. अनुजा चौहान, डॉ. ऊषा चंदेल डॉ. सुनिता गुप्ता, डॉ. प्रसुन्ना एवं डॉ. लत मेश्राम उपस्थित थीं।