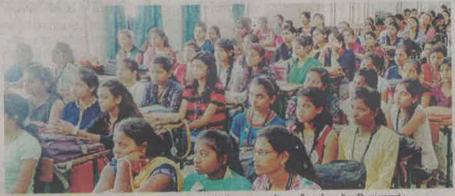

## प्रेस विज्ञप्ति गर्ल्स कॉलेज में ''इंडक्शन प्रोग्राम'' आयोजित

शासकीय डॉ. वा.वा. पाटणकर कन्या रनातकोत्तर महाविद्यालय में नवप्रवेशी छात्राओं के लिए इंडक्शन प्रोग्राम का आयोजन किया गया।

महाविद्यालय की आंतरिक गुणवत्ता प्रकोष्ठ के तत्वाधान में विज्ञान संकाय की छात्राओं के लिए आयोजित इस कार्यक्रम में महाविद्यालय से संबंधित समस्त जानकारियाँ छात्राओं को दी गई।

आंतरिक गुणवत्ता प्रकोष्ठ की संयोजक डॉ. अमिता सहगल ने छात्राओं को महाविद्यालय की अकादिमक गतिविधियों की विस्तार से जानकारी दी।

महाविद्यालय के प्राचार्य डॉ. सुशील चन्द्र तिवारी ने छात्राओं को संबोधित करते हुए बेहतर शैक्षणिक योग्यता के विभिन्न पहलुओं पर चर्चा करते हुए बताया कि पढ़ाई के साथ—साथ शैक्षणेत्तर गतिविधियों में भी हिस्सेदारी उतनी ही आवश्यक है। व्यक्तित्व विकास एवं प्रतियोगी परीक्षाओं के लिए महाविद्यालय द्वारा किए जा रहे प्रयासों की जानकारी दी।

महविद्यालय के ग्रंथपाल डॉ. रीता शर्मा तथा क्रीडा अधिकारी डॉ. ऋतु दुबे ने भी छात्राओं को उपलब्ध सुविधाओं की जानकारी दी।

कार्यक्रम में विश्वविद्यालय अनुदान आयोग द्वारा एंटी रैगिंग से संबंधित फिल्म भी विद्यार्थियों को दिखाई गयी। इस अवसर पर विज्ञान संकाय की अध्यक्ष डॉ. आरती गुप्ता ने भी छात्राओं को मार्गदर्शन दिया।

महाविद्यालय की आंतरिक गुणवत्ता प्रकोष्ठ द्वारा कला, विज्ञान, वाणिज्य एवं गृहविज्ञान संकाय के विद्यार्थियों के लिए इंडक्शन प्रोग्राम आयोजित किया जा रहा है। जिससे विद्यार्थी महाविद्यालय की जानकारियाँ से रूबरू हो सके तथा शैक्षणिक कलेण्डर से परिचित हो सके।