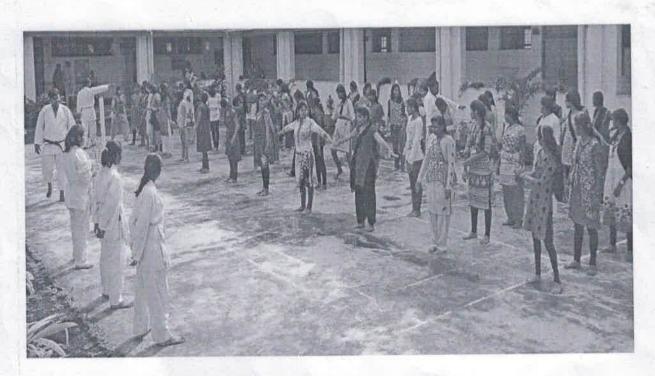

## "छात्राओं के लिए आत्मसुरक्षा कार्यशाला आयोजित"

शासकीय डॉ० वा० वा० पाटणकर कन्या स्नातकोत्तर महाविद्यालय, दुर्ग में आई०क्यू०ए०सी० के तत्वाधान में छात्राओं के व्यक्तित्व विकास एवं आत्मसुरक्षा हेतु तीन दिवसीय कार्यशाला का आयोजन 28, 29 एवं 30 सितम्बर को महाविद्यालय में किया जा रहा है।

आई०क्यू०ए०सी० की संयोजक डॉ० अमिता सहगल ने जानकारी देते हुए बताया कि वर्तमान में छात्राओं को कई दफे अप्रिय स्थिति का सामना करना पड़ता है, उन्हें आत्मरक्षा के लिए स्वफूर्त होकर कदम उठाना आवश्यक है। वहीं उनके व्यक्तित्व विकास के कई ऐसे पहलु है जिन पर ध्यान देकर छात्राएँ आगे बढ़ सकती है। इन्हीं बातों को ध्यान में रखकर 3 दिवसीय कार्यशाला का आयोजन किया जा रहा है।

जिसमें छात्राओं के व्यक्तित्व विकास के विभिन्न क्षेत्रों पर चर्चा होगी तथा अंचल के प्रसिद्ध कराते प्रशिक्षण सेंसाई शैबाल लहरी आत्मरक्षा के लिए कराते पर प्रशिक्षण देगें।

महाविद्यालय की छात्रसंघ अध्यक्ष कु० रूचि शर्मा ने कार्यशाला का लाभ सभी छात्राओं को उठाने की अपील की है। कु० रूचि शर्मा ने बताया कि आगे भी नियमित रूप से कराते प्रशिक्षण केन्द्र प्रारंभ करने की दिशा में वे कार्य कर रही है। उल्लेखनीय है कि आई०क्यू०ए०सी० (महाविद्यालयीन आंतरिक गुणवत्ता प्रकोष्ठ) द्वारा नियमित रूप से छात्राओं के लिए विभिन्न कार्यक्रम आयोजित किए जा रहे है।