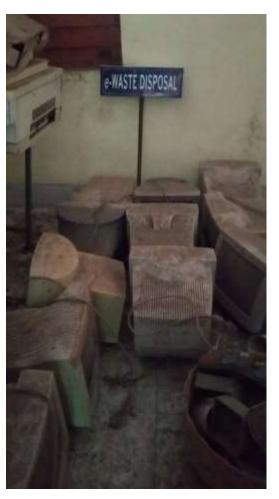

E-waste management: Old/obsolete Computer systems, memory chips, motherboards, compact discs, cartridges etc generated by electronic equipment such as Computers, Phones, Printers, Fax and Photocopy machines are disposed properly. The e-waste generated from hardware which cannot be reused or recycled is collected at the marked location labeled as 'E-waste Area' in the Campus. The cartridges of printers are refilled outside the campus. UPS Batteries are recharged and repaired by the suppliers.

**SOLID WASTE PIT** 

**SOLID WASTE BINS** 

LIQUID WASTE PIT

**BIOMEDICAL WASTE / SANITARY PAD INCINERATOR** 

e-WASTE DISPOSAL

**CLEANLINESS IN COLLEGE CAMPUS** 

**SOLID WASTE PIT** 

**SOLID WASTE BINS** 

LIQUID WASTE PIT

**BIOMEDICAL WASTE / SANITARY PAD INCINERATOR** 

e-WASTE DISPOSAL