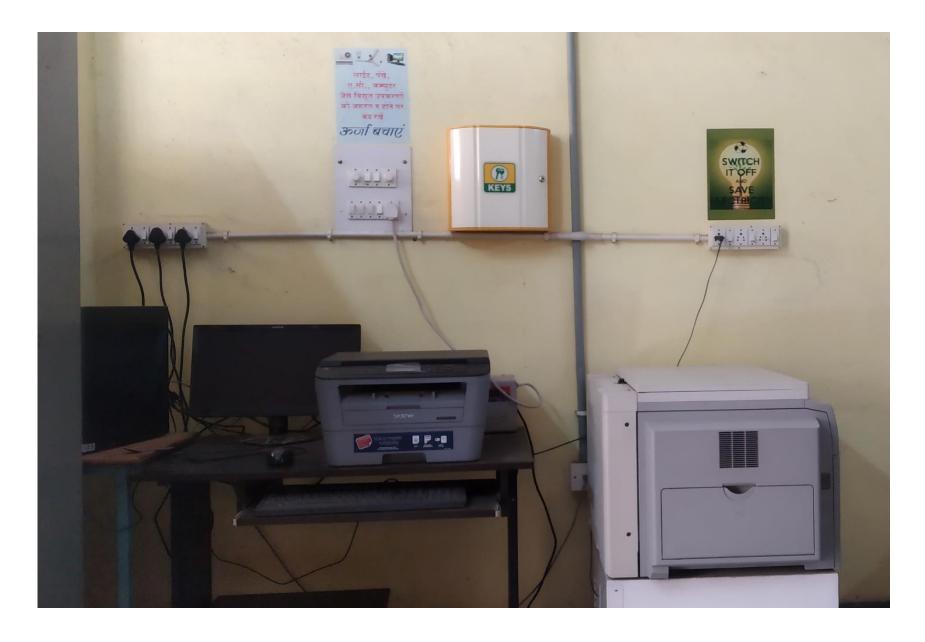

## INITIATIVES FOR POWER SAVING

- 1. Total 100% replacement of old fluorescent tube lights with power saving LED Tube lights of 18 Watts each.
- 2. Therefore the annual lighting power requirement met through LED lights is 100% which is approximately 9000 KWH units per year.
- 3. Solar Cell LED Bulbs 4 Nos. of 6Watts each i.e., 4x6 Watts = 24 Watts were installed at four different locations in the College Campus.
- 4. Stickers displayed at various sites in the College Campus to spread awareness for saving electricity.

**DISPLAY OF MESSAGES FOR SAVING ELECTRICITY** 

**DISPLAY OF MESSAGES FOR SAVING ELECTRICITY** 