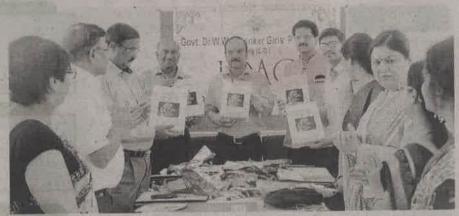

# पढ़ाई ही नहीं व्यक्तित्व विकास भी है जरूरी

दुर्ग। शासकीय डॉ. वावा पाटणकर कन्या स्नातकोत्तर महाविद्यालय में नवप्रवेशी छात्राओं के लिए इंडक्शन प्रोग्राम का आयोजन किया गया। महाविद्यालय की आंतरिक गुणवत्ता प्रकोष्ठ के तत्वावधान में विज्ञान संकाय की छात्राओं के लिए आयोजित इस कार्यक्रम में महाविद्यालय से संबंधित समस्त जानकारियां छात्राओं को दी गई।

आंतरिक गुणवत्ता प्रकोष्ठ की संयोजक डॉ. अमिता सहगल ने छात्राओं को महाविद्यालय की अकादिमक गतिविधियों की विस्तार से जानकारी दी। महाविद्यालय प्राचार्य डॉ. सुशील चन्द्र तिवारी ने छात्राओं को संबोधित करते हुए बेहतर शैक्षणिक योग्यता के विभिन्न पहलुओं पर चर्चा करते हुए बताया कि पढ़ाई के साथ-साथ

शैक्षणेत्तर गतिविधियों में भी हिस्सेदरी उतनी ही आवश्यक है। व्यक्तित्व विकास एवं प्रतियोगी परीक्षाओं के लिए महाविद्यालय द्वारा किए जा रहे प्रवासों की

जानकारी दी। महविद्यालय के ग्रंथपाल डॉ. रीता शर्मा तथा क्रीड़ा अधिकारी डॉ. ऋतु दुवे ने भी छात्राओं को उपलब्ध सुविधाओं को जानकारी दी। कार्यक्रम में

विश्वविद्यालय अनुदान आयोग द्वारा एं रैगिंग से संबंधित फिल्म भी विद्यार्थियों व दिखाई गई। इस अवसर पर विज्ञान संका की अध्यक्ष डॉ. आरती गुप्ता ने भी छात्राउ का मार्गदर्शन किया। महाविद्यालय व आंतरिक गुणवत्ता प्रकोष्ठ द्वारा कल विज्ञान, वाणिज्य एवं गृहविज्ञान संकाय व विद्यार्थियों के लिए इंडक्शन प्रोग्ना आयोजित किया जा रहा है जिससे विद्याध महाविद्यालय की जानकारियां से रूबर और शैक्षणिक कलेण्डर से परिचित्र सकें। कार्यक्रम में विज्ञान संकाय व प्राध्यापक डॉ. नसरीन हसैन, डॉ. मी गुप्ता, डॉ. अनुजा चौहान, डॉ. ऊषा चंदेल डॉ. सुनिता गुप्ता, डॉ. प्रसुन्ना एवं डॉ. लत मेश्राम उपस्थित थीं।