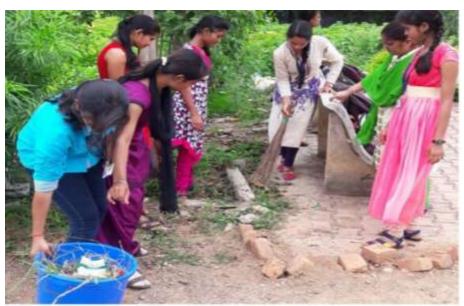

Green landscaping with trees and plants: College Campus has several varieties and species of plants including herbs, shrubs and big shady trees. This provides home to natural flora for the birds. College campus has tried for creating a natural environment habitat outdoors combined with well-ventilated indoors. Climate control measures like good shading, sufficient day-lighting, proper ventilation and adequate cooling have been considered in architectural design of the College built-up plan, thus enabling the College building to have natural cooling during summer. The College has created two groups of students namely, 'Kasturba Samuh' and 'Green Army', each comprising of 50 students, dedicated towards greenery and cleanliness of College campus. Kasturba Samuh takes care of the cleanliness and hygiene inside and outside the College Campus while the Green Army takes care of plantation of saplings, trees and maintenance of planted trees and shrubs. A monthly 'Green Audit' is also done in the College Campus which supervises the green landscaping activities inside the Campus. Proper Record is maintained for the Green Audit inside the College campus. The College has also created another group called 'Aqua Club' comprising of 50 girl students. The Aqua Army takes care of drinking water hygiene and round the clock availability of hygienic drinking water in the College Campus.

#### INITIATIVES FOR ENVIRONMENTAL CONCIOUSNESS

- 1. Stickers displayed at various sites in the College Campus and formation of Aqua Club to spread awareness for water conservation.
- 2. Green landscaping and plantation of saplings in the College Campus by Green Army and Kasturba Samuh formed by the College committee.
- 3. Stickers displayed at various sites in the College Campus to spread awareness for tree conservation and promotion of greenery.
- 4. Several activities have been organized to sensitize the students and staff for environmental consciousness and sustainability.
- 5. Sculpting of nearly 300 Eco-friendly Lord Ganesha Idols in the College campus by the students and staff to create awareness for reducing chemical load of water bodies used for immersion of idols.