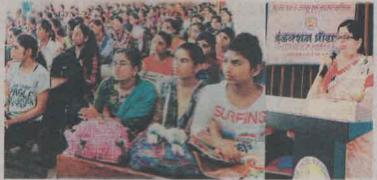

## मिलाई। नईदुनिया प्रतिनिधि

शासकीय गर्स कॉलेज दुर्ग में आंतरिक गुणवत्ता प्रकोष्ठ के तत्वावधान में बीकॉम प्रथम एवं एमकॉम प्रथम सेमेस्टर के विद्यार्थियों के लिए उन्मुखीकरण कार्यक्रम आयोजित किया गया। इसमें नव प्रवेशित छात्राओं को बताया कि अन्य कॉलेजों की अपेक्षा गर्स कॉलेज दुर्ग में कॉमर्स संकाय के विद्यार्थियों के लिए रोजगार के अधिक अवसर उपलब्ध कराए गए हैं।

कॉलेज की आईक्यूएससी की संयोजक डॉ. अमिता सहगल ने विद्यार्थियों को शैक्षणिक गतिविधियों की जानकारी वी।साथ ही महाविद्यालय द्वारा संचालित विभिन्न सामाजिक गतिविधियों एवं योजनाओं से परिचित कराया गया। महाविद्यालय के प्राचार्य डॉ. सुशील चन्द्र तिवारी ने विद्यार्थियों

बुधवार को शासकीय गर्ल्स कॉलेज दुर्ग में आंतरिक गुणवत्ता प्रकोष्ठ के तत्वावधान में उन्मुखी कार्यक्रम में उपस्थित छात्राएं ।

से कहा कि वाणिज्य में रोजगार के भरपूर अवसर उपलब्ध हैं। बशर्ते हम अपनी योग्यता को निखारें व पढ़ाई के साध-साथ कम्प्यूटर ज्ञान एवं सामयिक घटनाक्रम से परिचत रहें। वाणिज्य संकाय के अध्यक्ष डॉ. केएल राठी ने रोजगार के विभिन्न अवसरों की जानकारी दी। इसमें बताया कि कॉलेज में समय-समय पर आयोजित होने वाले विषय विशेषज्ञों के व्याख्यानों का लाभ विद्यार्थियों को मिलता है। उन्होंने बताया कि इस वर्ष प्रथम वर्ष में छमाही परीक्षा के प्राप्तांकों का 10 प्रतिशत वार्षिक परीक्षा में जोड़ा जाएगा व 75 प्रतिशत उपस्थित अनिवार्य होगी। वाणिज्य की प्राध्यापक डॉ. शशिकश्यप एवं डॉ. वी वासनिक ने भी छात्राओं को मार्गदर्शन दिया।