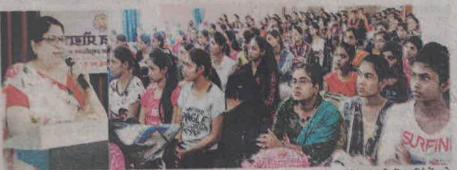

## प्रेस विज्ञप्ति गर्ल्स कॉलेज में ''इंडक्शन प्रोग्राम'' आयोजित

शासकीय डॉ. वा.वा. पाटणकर कन्या रनातकोत्तर महाविद्यालय में नवप्रवेशी छात्राओं के लिए इंडक्शन प्रोग्राम का आयोजन किया गया।

महाविद्यालय की आंतरिक गुणवत्ता प्रकोष्ठ के तत्वाधान में विज्ञान संकाय की छात्राओं के लिए आयोजित इस कार्यक्रम में महाविद्यालय से संबंधित समस्त जानकारियाँ छात्राओं को दी गई।

आंतरिक गुणवत्ता प्रकोष्ठ की संयोजक डॉ. अमिता सहगल ने छात्राओं को महाविद्यालय की अकादिमक गतिविधियों की विस्तार से जानकारी दी।

महाविद्यालय के प्राचार्य डॉ. सुशील चन्द्र तिवारी ने छात्राओं को संबोधित करते हुए बेहतर शैक्षणिक योग्यता के विभिन्न पहलुओं पर चर्चा करते हुए बताया कि पढ़ाई के साथ—साथ शैक्षणेत्तर गतिविधियों में भी हिस्सेदारी उतनी ही आवश्यक है। व्यक्तित्व विकास एवं प्रतियोगी परीक्षाओं के लिए महाविद्यालय द्वारा किए जा रहे प्रयासों की जानकारी दी।

महविद्यालय के ग्रंथपाल डॉ. रीता शर्मा तथा क्रीडा अधिकारी डॉ. ऋतु दुबे ने भी छात्राओं को उपलब्ध सुविधाओं की जानकारी दी।

कार्यक्रम में विश्वविद्यालय अनुदान आयोग द्वारा एंटी रैगिंग से संबंधित फिल्म भी विद्यार्थियों को दिखाई गयी। इस अवसर पर विज्ञान संकाय की अध्यक्ष डॉ. आरती गुप्ता ने भी छात्राओं को मार्गदर्शन दिया।

महाविद्यालय की आंतरिक गुणवत्ता प्रकोष्ठ द्वारा कला, विज्ञान, वाणिज्य एवं गृहविज्ञान संकाय के विद्यार्थियों के लिए इंडक्शन प्रोग्राम आयोजित किया जा रहा है। जिससे विद्यार्थी महाविद्यालय की जानकारियाँ से रूबरू हो सके तथा शैक्षणिक कलेण्डर से परिचित हो सके।

इस अवसर पर विज्ञान संकाय के प्राध्यापक डॉ. निसरीन हुसैन, डॉ. मीरा गुप्ता, डॉ. अनुजा चौहान, डॉ. ऊषा चंदेल, डॉ. सुनिता गुप्ता, डॉ. प्रसुन्ना एवं डॉ. लता मेश्राम उपस्थित थे।

> (डॉo सुशील चन्द्र तिवारी) प्राचार्य