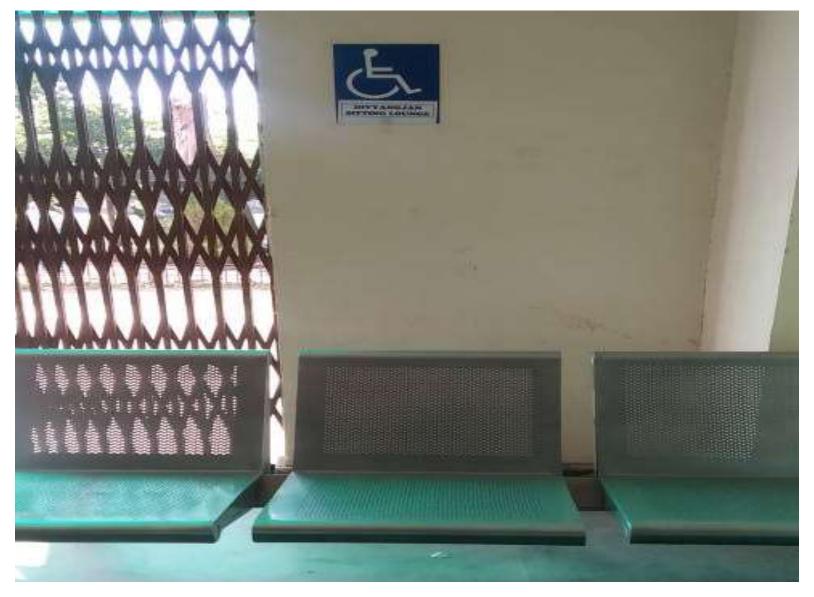

**COLLEGES' AQUA CLUB FOR WATER CONSERVATION & HYGIENE** 

**RAMP AND RAIL FOR DIVYANGJAN** 

**RESERVED SITTING LOUNGE FOR DIVYANGJAN** 

WHEEL-CHAIR FOR DIVYANGJAN

**SPECIAL TOILET FOR DIVYANGJAN** 

**SPECIAL TOILET FOR DIVYANGJAN** 