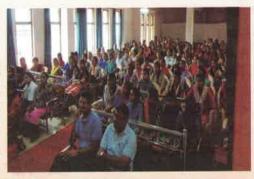

# प्रेस विज्ञाप्ति गर्ल्स कॉलेज में शिक्षक—अभिभावक बैठक आयोजित अभिभावकों ने दिए महत्वपूर्ण सुझाव

शासकीय डॉ. वा. वा. पाटणकर कन्या स्नातकोत्तर महाविद्यालय दुर्ग में शिक्षक—अभिभावक बैठक का आयोजन किया गया। विद्यार्थियों की शैक्षणिक गतिविधियों के मूल्यांकन एवं उसे बेहतर बनाने के उद्देश्य से बैठक में एक ओर जहाँ अभिभावकों से रायशुमारी की गयी वहीं उनके महत्वपूर्ण सुझावों पर विचार—विमर्श कर कार्ययोजना को अंतिम रूप दिया गया। कला संकाय के अभिभावकों ने इस बैठक में अंग्रेजी विषय को लेकर चर्चा की तथा विद्यार्थियों को इस विषय में होने वाली कठिनाईयों तथा विषय में कमजोरी को बताया।

महाविद्यालय के प्राचार्य डॉ. सुशील चन्द्र तिवारी ने आश्वस्त किया कि अंग्रेजी भाषा की विशेष कक्षाएँ लगाई गयी है तथा आंतरिक मूल्यांकन के द्वारा विद्यार्थियों को उनकी गल्तियों को बताया गया जिससे उन्हें सुधारने का अवसर मिला है।

विज्ञान संकाय के अभिभावकों ने पुस्तकालय में सुविधाएँ बढ़ाने तथा संदर्भग्रंथों को इश्यू करने की बात की। इस पर प्राचार्य ने बताया कि पुस्तकालय में अंग्रेजी माध्यम की पुस्तके उपलब्ध करा दी गयी है तथा संदर्भ ग्रंथों को पुस्तकालय में बैठकर नोट्स तैयार करने की सुविधा दी गयी है। फोटोकॉपी की भी सुविधा उपलब्ध करायी गयी है जिसका लाम छात्राएँ ले सकती है।

अभिभावकों ने प्लेसमेन्ट से संबंधित सुझाव भी दिए गए जिसमें बताया गया कि कौशल विकास की दिशा में नियमित रूप से प्रशिक्षण दिया जा रहा है।

रोजगार के संबंध में भी अभिभावकों ने चर्चा की उन्हें बताया गया कि कैंपस इंटरव्यू के लिए भी विशेषज्ञों द्वारा कार्यशाला आयोजित की गयी है जिससे छात्राओं का विभिन्न कंपनियों में चयन हुआ है। विभिन्न प्रतियोगी परीक्षाओं — लोकसेवा आयोग, बैंक, व्यापम आदि की तैयारी के लिये समय—समय पर विषय—विशेषज्ञों के व्याख्यान तथा कार्यशाला आयोजित की जाती है। डॉ. ऊषा चंदेल, डॉ. अनुजा चौहान, डॉ. बबीता दुबे, डॉ. यशेश्वरी ध्रुव, श्रीमती ज्योति भरणे ने अभिभावकों के साथ चर्चा की और विभिन्न विषयों पर जानकारी दी। अभिभावकों ने महाविद्यालय की अकादिमक गतिविधियों की प्रसंशा की एवं छात्राओं की प्रगति पर संतोष व्यक्त किया।