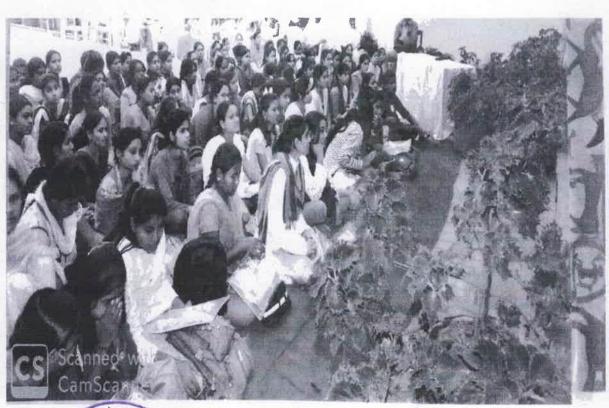

## "छात्राओं के लिए आत्मसुरक्षा कार्यशाला आयोजित"

शासकीय डॉ० वा० वा० पाटणकर कन्या स्नातकोत्तर महाविद्यालय, दुर्ग में आई०क्यू०ए०सी० के तत्वाधान में छात्राओं के व्यक्तित्व विकास एवं आत्मसुरक्षा हेतु तीन दिवसीय कार्यशाला का आयोजन 28, 29 एवं 30 सितम्बर को महाविद्यालय में किया जा रहा है।

आई०क्यू०ए०सी० की संयोजक डॉ० अमिता सहगल ने जानकारी देते हुए बताया कि वर्तमान में छात्राओं को कई दफे अप्रिय स्थिति का सामना करना पड़ता है, उन्हें आत्मरक्षा के लिए स्वफूर्त होकर कदम उठाना आवश्यक है। वहीं उनके व्यक्तित्व विकास के कई ऐसे पहलु है जिन पर ध्यान देकर छात्राएँ आगे बढ़ सकती है। इन्हीं बातों को ध्यान में रखकर 3 दिवसीय कार्यशाला का आयोजन किया जा रहा है।

जिसमें छात्राओं के व्यक्तित्व विकास के विभिन्न क्षेत्रों पर चर्चा होगी तथा अंचल के प्रसिद्ध कराते प्रशिक्षण सेंसाई शैबाल लहरी आत्मरक्षा के लिए कराते पर प्रशिक्षण देगें।

महाविद्यालय की छात्रसंघ अध्यक्ष कु० रूचि शर्मा ने कार्यशाला का लाभ सभी छात्राओं को उठाने की अपील की है। कु० रूचि शर्मा ने बताया कि आगे भी नियमित रूप से कराते प्रशिक्षण केन्द्र प्रारंभ करने की दिशा में वे कार्य कर रही है। उल्लेखनीय है कि आई०क्यू०ए०सी० (महाविद्यालयीन आंतरिक गुणवत्ता प्रकोष्ठ) द्वारा नियमित रूप से छात्राओं के लिए विभिन्न कार्यक्रम आयोजित किए जा रहे है।