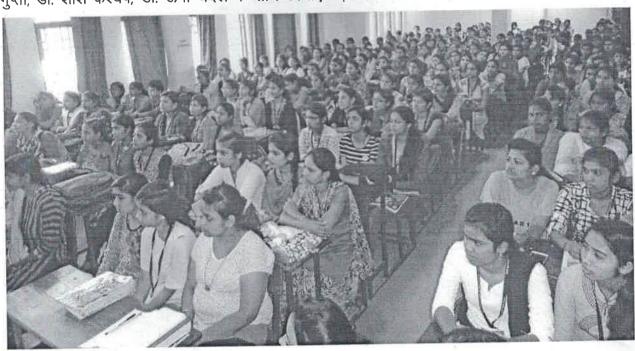

## इंडक्शन प्रोग्राम आयोजित

शासकीय डॉ. वा.वा. पाटणकर कन्या स्नातकोत्तर महाविद्यालय, दुर्ग में स्नातक प्रथम वर्ष के

विद्यार्थियों के लिए इंडक्शन प्रोग्राम आयोजित किया गया।

महाविद्यालय की आंतरिक गुणवत्ता आश्वासन प्रकोष्ठ (आई.क्यू.ए.सी.) के द्वारा आयोजित इस कार्यक्रम में नवप्रवेशित छात्राओं को महाविद्यालय में उपलब्ध सुविधाओं, अध्ययन—अध्यापन संबंधी तथा शासन की विद्यार्थियों के लिए विभिन्न योजनाओं की जानकारी विस्तार से दी गयी।

महाविद्यालय के प्राचार्य डॉ. सुशील चन्द्र तिवारी ने नवप्रवेशित विद्यार्थियों को कहा कि उच्च शिक्षा के क्षेत्र में कदम रखते ही लक्ष्य निर्धारण एवं अध्ययन के प्रति एकाग्रता एवं समर्पण से ही सफलता अर्जित होती है। उन्होनें कौशल विकास को उच्च शिक्षा के लिए महती आवश्यकता बतलाते हुए महाविद्यालय द्वारा इस दिशा में किए जा रहे निरंतर प्रयासो की जानकारी देते हुए इसका लाभ उठाने को कहा।

आंतरिक गुणवत्ता आश्वासन प्रकोष्ठ की संयोजक डॉ. अमिता सहगल ने महाविद्यालय की शैक्षणिक

एवं शैक्षणेत्तर गतिविधियों पर प्रकाश डालते हुए उपलब्ध सुविधाओं की जानकारी दी।

उन्होनें वार्षिक परीक्षा परिणामों की चर्चा करते हुए बताया कि हमारी छात्राओं ने परीक्षा में बेहतर प्रदर्शन किया है। बी.कॉम. प्रथम में 90 प्रतिशत, बी.एससी. प्रथम में 75 प्रतिशत तथा बी.ए. प्रथम में 67 प्रतिशत छात्राओं ने सफलता प्राप्त की है जो शिक्षकों एवं छात्राओं की मेहनत का परिणाम है।