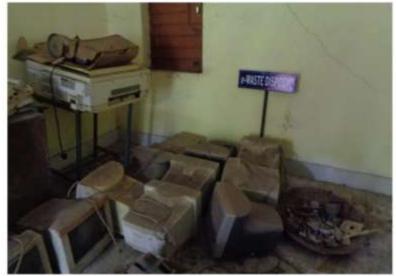

E-waste management: Old/obsolete Computer systems, memory chips, motherboards, compact discs, cartridges etc generated by electronic equipment such as Computers, Phones, Printers, Fax and Photocopy machines are disposed properly. The e-waste generated from hardware which cannot be reused or recycled is collected at the marked location labeled as 'E-waste Area' in the Campus. The cartridges of printers are refilled outside the campus. UPS Batteries are recharged and repaired by the suppliers.

**SOLID WASTE PIT** 

**SOLID WASTE BINS** 

LIQUID WASTE PIT

**BIOMEDICAL WASTE / SANITARY PAD INCINERATOR** 

e-WASTE DISPOSAL

**CLEANLINESS IN COLLEGE CAMPUS** 

**SOLID WASTE PIT** 

**SOLID WASTE BINS** 

LIQUID WASTE PIT

**BIOMEDICAL WASTE / SANITARY PAD INCINERATOR** 

e-WASTE DISPOSAL