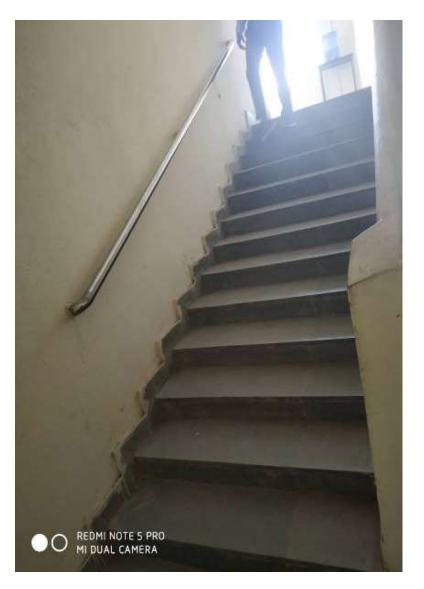

STAIRCASE WITH RAIL FOR DIVYANGJAN

**SOLAR CELL POWERED LED BULBS - 6 WATTS X 4 Nos.** 

**POWER SAVING LED TUBELIGHTS – 18 WATTS** 

**DISPLAY OF MESSAGES FOR SAVING ELECTRICITY** 

**DISPLAY OF MESSAGES FOR SAVING ELECTRICITY** 