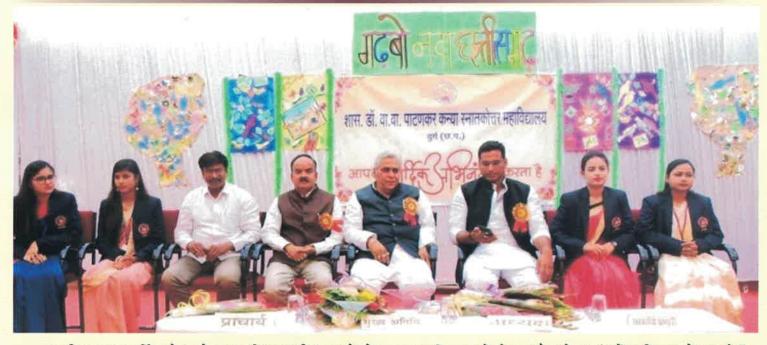

## अकादिमक वर्ष : 2014-15

समिति

आई.क्यू.ए.सी.

संयोजक

डॉ. अमिता सहगल

कार्यक्रम

इंडक्शन कार्यक्रम का आयोजन

वक्ता

प्राचार्य डॉ. दीपक कारकून

प्रतिभागी संख्या:

250

आयोजन तिथि :

12.09.2014

उददेश्य

छात्राओं की शैक्षणिक एवं अन्य गतिविधियों से संबंधी समस्याओं के

निराकरण हेत्

निष्कर्ष एवं प्रतिवेदन :

शास. डॉ. वा. वा. पाटणकर कन्या स्नातकोत्तर महाविद्यालय दुर्ग में छात्राओं हेतु इंडक्शन कार्यक्रम का आयोजन किया गया। महाविद्यालय द्वारा सत्र 2014—15 में छात्राओं की शैक्षणिक एवं अन्य गतिविधियों से संबंधी समस्याओं के निराकरण हेतु ट्यूटर वार्ड प्रणाली लागू की गई है जिसके अंतर्गत महाविद्यालय में अध्ययनरत नियमित छात्राओं हेतु अभिभावक—प्राध्यापक बनाए गए हैं जो उनकी समस्त अध्ययन संबंधी समस्याओं को दूर करने में सहायता प्रदान करेंगे। महाविद्यालय के प्राचार्य डॉ. दीपक कारकून ने प्रत्येक कक्षा में जाकर छात्राओं को इस व्यवस्था से अवगत किया एवं प्रभारी प्रध्यापकों से छात्राओं का परिचय कराया। इस इंडक्शन से छात्राएं लाभान्वित होंगी एवं उनकी समस्याओं का शीघ्र निराकरण होगा।