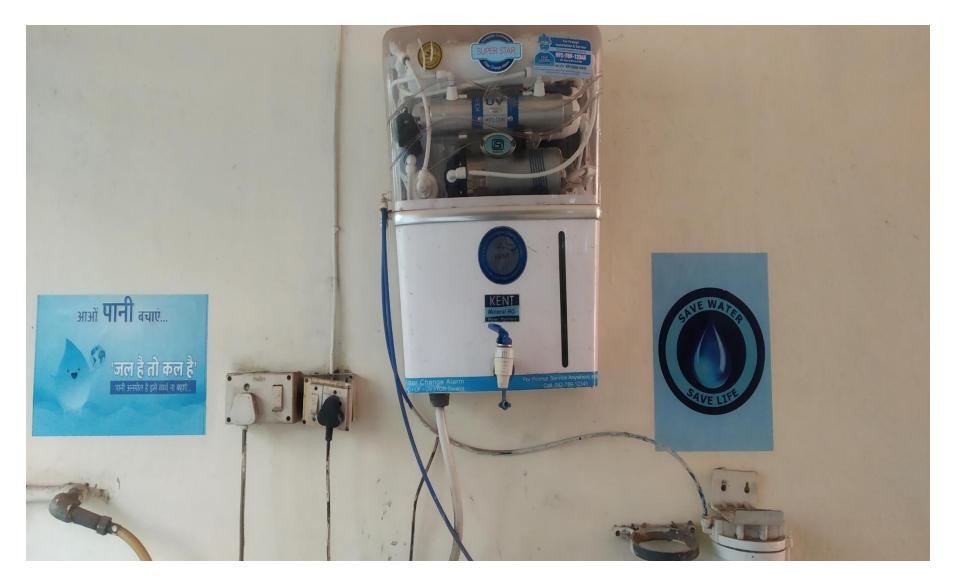

WATER TANK

BOREWELL RECHARGING BY PLACING WATER TANK NEAR TO BOREWELL

WELL MAINTAINED OVERHEAD TANK WATER DISTRIBUTION SYSTEM

**DISPLAY OF MESSAGES FOR WATER CONSERVATION** 

**RO DRINKING WATER FACILITY** 