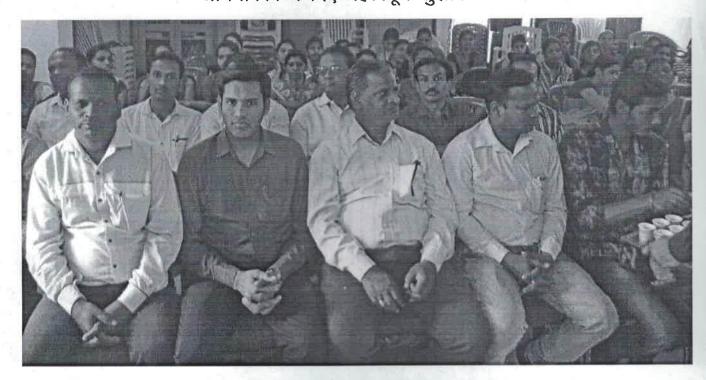

# पढ़ाई ही नहीं व्यक्तित्व विकास भी है जरूरी

दुर्ग। शासकीय डॉ. वावा पाटणकर कन्या स्नातकोत्तर महाविद्यालय में नवप्रवेशी छात्राओं के लिए इंडक्शन प्रोग्राम का आयोजन किया गया। महाविद्यालय की आंतरिक गुणवत्ता प्रकोष्ठ के तत्वावधान में विज्ञान संकाय की छात्राओं के लिए आयोजित इस कार्यक्रम में महाविद्यालय से संबंधित समस्त जानकारियां छात्राओं को दी गई।

आंतरिक गुणवत्ता प्रकोष्ठ की संयोजक डॉ. अमिता सहगल ने छात्राओं को महाविद्यालय की अकादिमक गतिविधियों की विस्तार से जानकारी दी। महाविद्यालय प्राचार्य डॉ. सुशील चन्द्र तिवारी ने छात्राओं को संबोधित करते हुए बेहतर शैक्षणिक योग्यता के विभिन्न पहलुओं पर चर्चा करते हुए बताया कि पढ़ाई के साथ-साथ

शैक्षणेत्तर गतिविधियों में भी हिस्सेदरी उतनी ही आवश्यक है। व्यक्तित्व विकास एवं प्रतियोगी परीक्षाओं के लिए महाविद्यालय द्वारा किए जा रहे प्रवासों की

जानकारी दी। महविद्यालय के ग्रंथपाल डॉ. रीता शर्मा तथा क्रीड़ा अधिकारी डॉ. ऋतु दुवे ने भी छात्राओं को उपलब्ध सुविधाओं को जानकारी दी। कार्यक्रम में

विश्वविद्यालय अनुदान आयोग द्वारा एं रैगिंग से संबंधित फिल्म भी विद्यार्थियों व दिखाई गई। इस अवसर पर विज्ञान संका की अध्यक्ष डॉ. आरती गुप्ता ने भी छात्राउ का मार्गदर्शन किया। महाविद्यालय व आंतरिक गुणवत्ता प्रकोष्ठ द्वारा कल विज्ञान, वाणिज्य एवं गृहविज्ञान संकाय व विद्यार्थियों के लिए इंडक्शन प्रोग्ना आयोजित किया जा रहा है जिससे विद्याध महाविद्यालय की जानकारियां से रूबर और शैक्षणिक कलेण्डर से परिचित्र सकें। कार्यक्रम में विज्ञान संकाय व प्राध्यापक डॉ. नसरीन हसैन, डॉ. मी गुप्ता, डॉ. अनुजा चौहान, डॉ. ऊषा चंदेल डॉ. सुनिता गुप्ता, डॉ. प्रसुन्ना एवं डॉ. लत मेश्राम उपस्थित थीं।