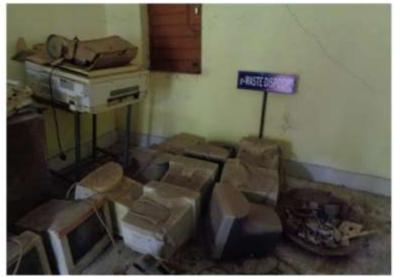

E-waste management: Old/obsolete Computer systems, memory chips, motherboards, compact discs, cartridges etc generated by electronic equipment such as Computers, Phones, Printers, Fax and Photocopy machines are disposed properly. The e-waste generated from hardware which cannot be reused or recycled is collected at the marked location labeled as 'E-waste Area' in the Campus. The cartridges of printers are refilled outside the campus. UPS Batteries are recharged and repaired by the suppliers.

**SOLID WASTE PIT** 

**SOLID WASTE BINS** 

LIQUID WASTE PIT

**BIOMEDICAL WASTE / SANITARY PAD INCINERATOR** 

e-WASTE DISPOSAL

**CLEANLINESS IN COLLEGE CAMPUS** 