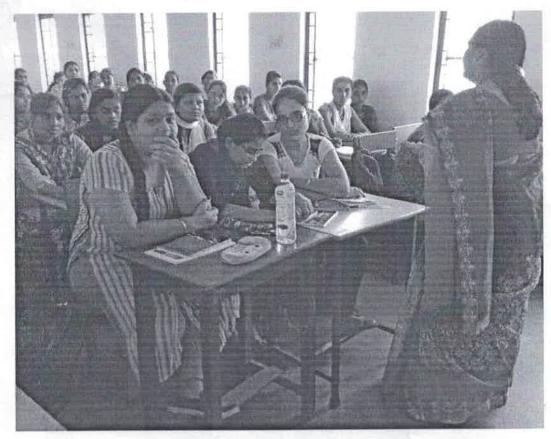

# प्रेस विज्ञाप्ति गर्ल्स कॉलेज में शिक्षक—अभिभावक बैठक आयोजित अभिभावकों ने दिए महत्वपूर्ण सुझाव

शासकीय डॉ. वा. वा. पाटणकर कन्या स्नातकोत्तर महाविद्यालय दुर्ग में शिक्षक—अभिभावक बैठक का आयोजन किया गया। विद्यार्थियों की शैक्षणिक गतिविधियों के मूल्यांकन एवं उसे बेहतर बनाने के उद्देश्य से बैठक में एक ओर जहाँ अभिभावकों से रायशुमारी की गयी वहीं उनके महत्वपूर्ण सुझावों पर विचार—विमर्श कर कार्ययोजना को अंतिम रूप दिया गया। कला संकाय के अभिभावकों ने इस बैठक में अंग्रेजी विषय को लेकर चर्चा की तथा विद्यार्थियों को इस विषय में होने वाली कठिनाईयों तथा विषय में कमजोरी को बताया।

महाविद्यालय के प्राचार्य डॉ. सुशील चन्द्र तिवारी ने आश्वस्त किया कि अंग्रेजी भाषा की विशेष कक्षाएँ लगाई गयी है तथा आंतरिक मूल्यांकन के द्वारा विद्यार्थियों को उनकी गल्तियों को बताया गया जिससे उन्हें सुधारने का अवसर मिला है।

विज्ञान संकाय के अभिभावकों ने पुस्तकालय में सुविधाएँ बढ़ाने तथा संदर्भग्रंथों को इश्यू करने की बात की। इस पर प्राचार्य ने बताया कि पुस्तकालय में अंग्रेजी माध्यम की पुस्तके उपलब्ध करा दी गयी है तथा संदर्भ ग्रंथों को पुस्तकालय में बैठकर नोट्स तैयार करने की सुविधा दी गयी है। फोटोकॉपी की भी सुविधा उपलब्ध करायी गयी है जिसका लाम छात्राएँ ले सकती है।

अभिभावकों ने प्लेसमेन्ट से संबंधित सुझाव भी दिए गए जिसमें बताया गया कि कौशल विकास की दिशा में नियमित रूप से प्रशिक्षण दिया जा रहा है।

रोजगार के संबंध में भी अभिभावकों ने चर्चा की उन्हें बताया गया कि कैंपस इंटरव्यू के लिए भी विशेषज्ञों द्वारा कार्यशाला आयोजित की गयी है जिससे छात्राओं का विभिन्न कंपनियों में चयन हुआ है। विभिन्न प्रतियोगी परीक्षाओं — लोकसेवा आयोग, बैंक, व्यापम आदि की तैयारी के लिये समय—समय पर विषय—विशेषज्ञों के व्याख्यान तथा कार्यशाला आयोजित की जाती है। डॉ. ऊषा चंदेल, डॉ. अनुजा चौहान, डॉ. बबीता दुबे, डॉ. यशेश्वरी ध्रुव, श्रीमती ज्योति भरणे ने अभिभावकों के साथ चर्चा की और विभिन्न विषयों पर जानकारी दी। अभिभावकों ने महाविद्यालय की अकादिमक गतिविधियों की प्रसंशा की एवं छात्राओं की प्रगति पर संतोष व्यक्त किया।