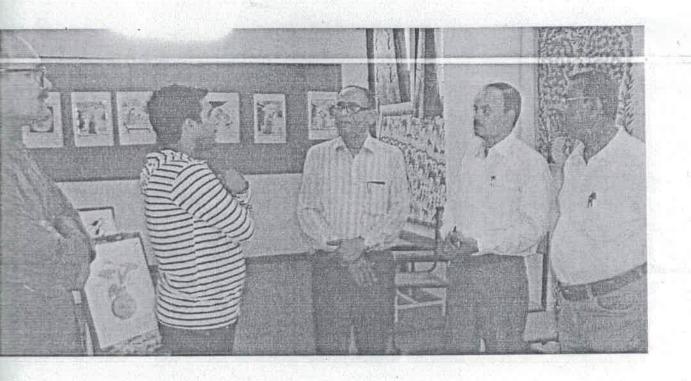

# पढ़ाई ही नहीं व्यक्तित्व विकास भी है जरूरी

दुर्ग। शासकीय डॉ. वावा पाटणकर कन्या स्नातकोत्तर महाविद्यालय में नवप्रवेशी छात्राओं के लिए इंडक्शन प्रोग्राम का आयोजन किया गया। महाविद्यालय की आंतरिक गुणवत्ता प्रकोष्ठ के तत्वावधान में विज्ञान संकाय की छात्राओं के लिए आयोजित इस कार्यक्रम में महाविद्यालय से संबंधित समस्त जानकारियां छात्राओं को दी गई।

आंतरिक गुणवत्ता प्रकोष्ठ की संयोजक डॉ. अमिता सहगल ने छात्राओं को महाविद्यालय की अकादिमक गतिविधियों की विस्तार से जानकारी दी। महाविद्यालय प्राचार्य डॉ. सुशील चन्द्र तिवारी ने छात्राओं को संबोधित करते हुए बेहतर शैक्षणिक योग्यता के विभिन्न पहलुओं पर चर्चा करते हुए बताया कि पढ़ाई के साथ-साथ