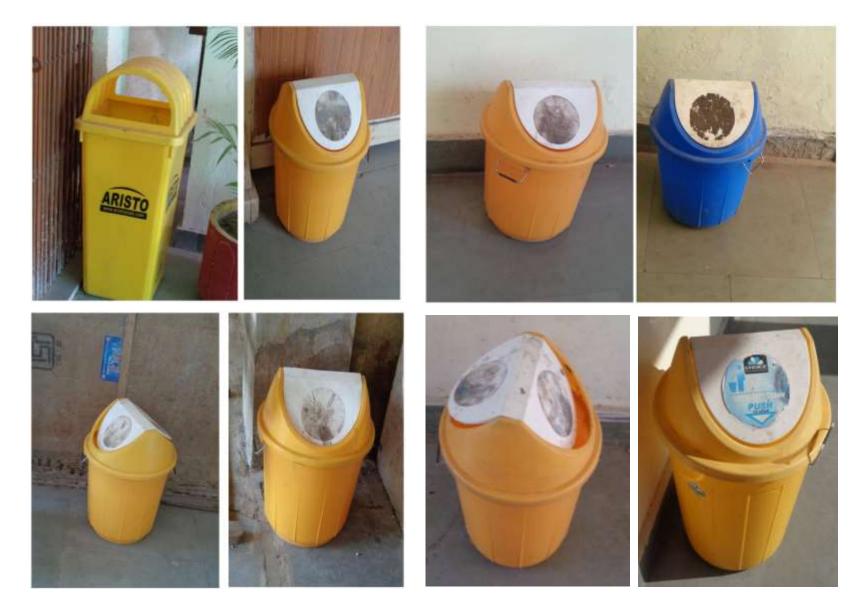

- ✓ Solid waste management
- ✓ Liquid waste management
- ✓ Biomedical waste management
- ✓ E-waste management

**Solid waste management:** The solid waste is generated during routine activities carried out in the College and includes waste paper, plastic, glass, metal, food etc. The waste is segregated at every source (department). The administrative head in each department ensures that the waste is collected at designated time intervals. The department's Safai Workers collect, segregate and compile the waste in respective dustbins; Green (for biodegradable waste) and Blue (for non-biodegradable waste). The nonbiodegradable waste is emptied in the dumping yard in the campus. The College has contacted an authorized vendor who collects this non-biodegradable waste for disposing at the landfills authorized by the Government.

Biomedical waste management: Being a Girls' College, the major biomedical waste generated on daily basis is used sanitary pads. The used sanitary pads are disposed of by using the incinerator facility available in the College on daily basis.