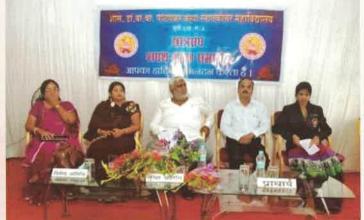

## प्रेस विज्ञप्ति गर्ल्स कॉलेज में ''इंडक्शन प्रोग्राम'' आयोजित

शासकीय डॉ. वा.वा. पाटणकर कन्या रनातकोत्तर महाविद्यालय में नवप्रवेशी छात्राओं के लिए इंडक्शन प्रोग्राम का आयोजन किया गया।

महाविद्यालय की आंतरिक गुणवत्ता प्रकोष्ठ के तत्वाधान में विज्ञान संकाय की छात्राओं के लिए आयोजित इस कार्यक्रम में महाविद्यालय से संबंधित समस्त जानकारियाँ छात्राओं को दी गई।

आंतरिक गुणवत्ता प्रकोष्ठ की संयोजक डॉ. अमिता सहगल ने छात्राओं को महाविद्यालय की अकादिमक गतिविधियों की विस्तार से जानकारी दी।

महाविद्यालय के प्राचार्य डॉ. सुशील चन्द्र तिवारी ने छात्राओं को संबोधित करते हुए बेहतर शैक्षणिक योग्यता के विभिन्न पहलुओं पर चर्चा करते हुए बताया कि पढ़ाई के साथ—साथ शैक्षणेत्तर गतिविधियों में भी हिस्सेदारी उतनी ही आवश्यक है। व्यक्तित्व विकास एवं प्रतियोगी परीक्षाओं के लिए महाविद्यालय द्वारा किए जा रहे प्रयासों की जानकारी दी।

महविद्यालय के ग्रंथपाल डॉ. रीता शर्मा तथा क्रीडा अधिकारी डॉ. ऋतु दुबे ने भी छात्राओं को उपलब्ध सुविधाओं की जानकारी दी।

कार्यक्रम में विश्वविद्यालय अनुदान आयोग द्वारा एंटी रैगिंग से संबंधित फिल्म भी विद्यार्थियों को दिखाई गयी। इस अवसर पर विज्ञान संकाय की अध्यक्ष डॉ. आरती गुप्ता ने भी छात्राओं को मार्गदर्शन दिया।

महाविद्यालय की आंतरिक गुणवत्ता प्रकोष्ठ द्वारा कला, विज्ञान, वाणिज्य एवं गृहविज्ञान संकाय के विद्यार्थियों के लिए इंडक्शन प्रोग्राम आयोजित किया जा रहा है। जिससे विद्यार्थी महाविद्यालय की जानकारियाँ से रूबरू हो सके तथा शैक्षणिक कलेण्डर से परिचित हो सके।

इस अवसर पर विज्ञान संकाय के प्राध्यापक डॉ. निसरीन हुसैन, डॉ. मीरा गुप्ता, डॉ. अनुजा चौहान, डॉ. ऊषा चंदेल, डॉ. सुनिता गुप्ता, डॉ. प्रसुन्ना एवं डॉ. लता मेश्राम उपस्थित थे।

> (डॉo सुशील चन्द्र तिवारी) प्राचार्य