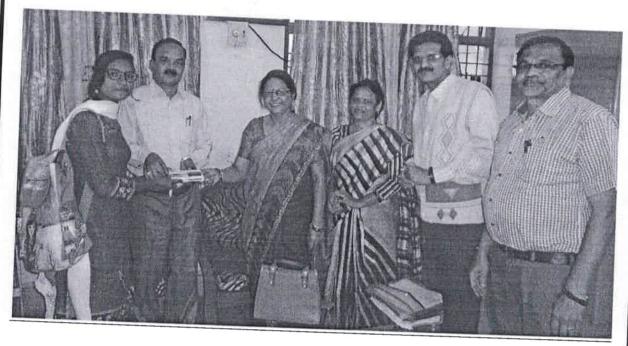

# प्रेस विज्ञाप्ति गर्ल्स कॉलेज में शिक्षक—अभिभावक बैठक आयोजित अभिभावकों ने दिए महत्वपूर्ण सुझाव

शासकीय डॉ. वा. वा. पाटणकर कन्या स्नातकोत्तर महाविद्यालय दुर्ग में शिक्षक—अभिभावक बैठक का आयोजन किया गया। विद्यार्थियों की शैक्षणिक गतिविधियों के मूल्यांकन एवं उसे बेहतर बनाने के उद्देश्य से बैठक में एक ओर जहाँ अभिभावकों से रायशुमारी की गयी वहीं उनके महत्वपूर्ण सुझावों पर विचार—विमर्श कर कार्ययोजना को अंतिम रूप दिया गया। कला संकाय के अभिभावकों ने इस बैठक में अंग्रेजी विषय को लेकर चर्चा की तथा विद्यार्थियों को इस विषय में होने वाली कठिनाईयों तथा विषय में कमजोरी को बताया।

महाविद्यालय के प्राचार्य डॉ. सुशील चन्द्र तिवारी ने आश्वस्त किया कि अंग्रेजी भाषा की विशेष कक्षाएँ लगाई गयी है तथा आंतरिक मूल्यांकन के द्वारा विद्यार्थियों को उनकी गल्तियों को बताया गया जिससे उन्हें सुधारने का अवसर मिला है।

विज्ञान संकाय के अभिभावकों ने पुस्तकालय में सुविधाएँ बढ़ाने तथा संदर्भग्रंथों को इश्यू करने की बात की। इस पर प्राचार्य ने बताया कि पुस्तकालय में अंग्रेजी माध्यम की पुस्तके उपलब्ध करा दी गयी है तथा संदर्भ ग्रंथों को पुस्तकालय में बैठकर नोट्स तैयार करने की सुविधा दी गयी है। फोटोकॉपी की भी सुविधा उपलब्ध करायी गयी है जिसका लाम छात्राएँ ले सकती है।

अभिभावकों ने प्लेसमेन्ट से संबंधित सुझाव भी दिए गए जिसमें बताया गया कि कौशल विकास की दिशा में नियमित रूप से प्रशिक्षण दिया जा रहा है।

रोजगार के संबंध में भी अभिभावकों ने चर्चा की उन्हें बताया गया कि कैंपस इंटरव्यू के लिए भी विशेषज्ञों द्वारा कार्यशाला आयोजित की गयी है जिससे छात्राओं का विभिन्न कंपनियों में चयन हुआ है। विभिन्न प्रतियोगी परीक्षाओं — लोकसेवा आयोग, बैंक, व्यापम आदि की तैयारी के लिये समय—समय पर विषय—विशेषज्ञों के व्याख्यान तथा कार्यशाला आयोजित की जाती है। डॉ. ऊषा चंदेल, डॉ. अनुजा चौहान, डॉ. बबीता दुबे, डॉ. यशेश्वरी ध्रुव, श्रीमती ज्योति भरणे ने अभिभावकों के साथ चर्चा की और विभिन्न विषयों पर जानकारी दी। अभिभावकों ने महाविद्यालय की अकादिमक गतिविधियों की प्रसंशा की एवं छात्राओं की प्रगति पर संतोष व्यक्त किया।