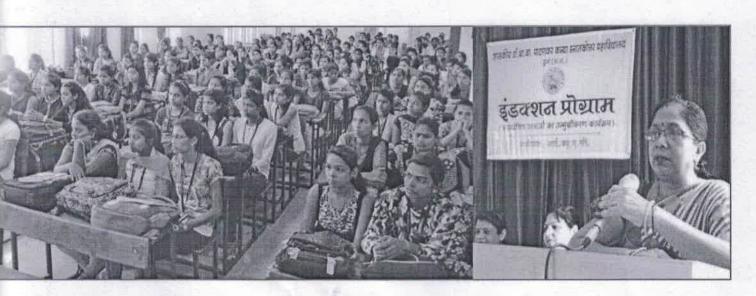

## अकादिमक वर्ष : 2014-15

समिति

आई.क्यू.ए.सी.

संयोजक

डॉ. अमिता सहगल

कार्यक्रम

इंडक्शन कार्यक्रम का आयोजन

वक्ता

प्राचार्य डॉ. दीपक कारकून

प्रतिभागी संख्या:

250

आयोजन तिथि :

12.09.2014

उददेश्य

छात्राओं की शैक्षणिक एवं अन्य गतिविधियों से संबंधी समस्याओं के

निराकरण हेत्

निष्कर्ष एवं प्रतिवेदन :

शास. डॉ. वा. वा. पाटणकर कन्या स्नातकोत्तर महाविद्यालय दुर्ग में छात्राओं हेतु इंडक्शन कार्यक्रम का आयोजन किया गया। महाविद्यालय द्वारा सत्र 2014—15 में छात्राओं की शैक्षणिक एवं अन्य गतिविधियों से संबंधी समस्याओं के निराकरण हेतु ट्यूटर वार्ड प्रणाली लागू की गई है जिसके अंतर्गत महाविद्यालय में अध्ययनरत नियमित छात्राओं हेतु अभिभावक—प्राध्यापक बनाए गए हैं जो उनकी समस्त अध्ययन संबंधी समस्याओं को दूर करने में सहायता प्रदान करेंगे। महाविद्यालय के प्राचार्य डॉ. दीपक कारकून ने प्रत्येक कक्षा में जाकर छात्राओं को इस व्यवस्था से अवगत किया एवं प्रभारी प्रध्यापकों से छात्राओं का परिचय कराया। इस इंडक्शन से छात्राएं लाभान्वित होंगी एवं उनकी समस्याओं का शीघ्र निराकरण होगा।