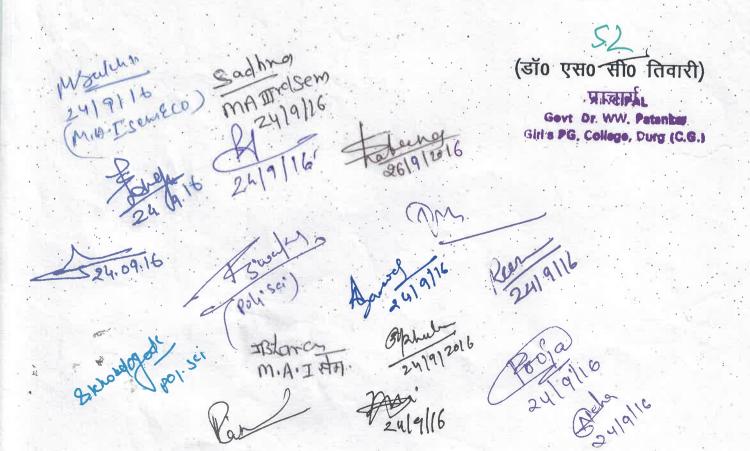

## // सूचना//

IQAC के तत्वाधान में नियुद्ध द सेल्फ डिंफेस एण्ड एजुकेशनल सोसायटी द्वारा आत्मसुरक्षा एवं व्यक्तित्व विकास हेतु दिनांक 28,29,30 सितम्बर 2016 को तीन दिवसीय निः शुल्क प्रशिक्षण कार्य शाला का आयोजन महाविद्यालय में दोपहर 02.00 बजे से 04.00 बजे तक किया जावेगा।

इच्छुक छात्राएं अपना नाम डॉ०श्रीमती अमिता सहगल को देवें।

(Registration No.: C.G./4231)

AFFILIATED TO: THE WORLD SHOTOKAN KARATE-DO FEDERATION, INDIA

RECOGNISED BY: ALL INDIA KARATE-DO FEDERATION (A.I.K.F.) GOVERNMENT OF INDIA - MINISTRY OF YOUTH AFFAIRS & SPORTS, INDIAN OLYMPIC COUNCIL AND C.G. KARATE ASSOCIATION

## "छात्राओं के लिए आत्मसुरक्षा कार्यशाला आयोजित"

शासकीय डॉ० वा० वा० पाटणकर कन्या स्नातकोत्तर महाविद्यालय, दुर्ग में आई०क्यू०ए०सी० के तत्वाधान में छात्राओं के व्यक्तित्व विकास एवं आत्मसुरक्षा हेतु तीन दिवसीय कार्यशाला का आयोजन 28, 29 एवं 30 सितम्बर को महाविद्यालय में किया जा रहा है।

आई०क्यू०ए०सी० की संयोजक डॉ० अमिता सहगल ने जानकारी देते हुए बताया कि वर्तमान में छात्राओं को कई दफे अप्रिय स्थिति का सामना करना पड़ता है, उन्हें आत्मरक्षा के लिए स्वफूर्त होकर कदम उठाना आवश्यक है। वहीं उनके व्यक्तित्व विकास के कई ऐसे पहलु है जिन पर ध्यान देकर छात्राएँ आगे बढ़ सकती है। इन्हीं बातों को ध्यान में रखकर 3 दिवसीय कार्यशाला का आयोजन किया जा रहा है।

जिसमें छात्राओं के व्यक्तित्व विकास के विभिन्न क्षेत्रों पर चर्चा होगी तथा अंचल के प्रसिद्ध कराते प्रशिक्षण सेंसाई शैबाल लहरी आत्मरक्षा के लिए कराते पर प्रशिक्षण देगें।

महाविद्यालय की छात्रसंघ अध्यक्ष कु० रूचि शर्मा ने कार्यशाला का लाभ सभी छात्राओं को उठाने की अपील की है। कु० रूचि शर्मा ने बताया कि आगे भी नियमित रूप से कराते प्रशिक्षण केन्द्र प्रारंभ करने की दिशा में वे कार्य कर रही है। उल्लेखनीय है कि आई०क्यू०ए०सी० (महाविद्यालयीन आंतरिक गुणवत्ता प्रकोष्ठ) द्वारा नियमित रूप से छात्राओं के लिए विभिन्न कार्यक्रम आयोजित किए जा रहे है।