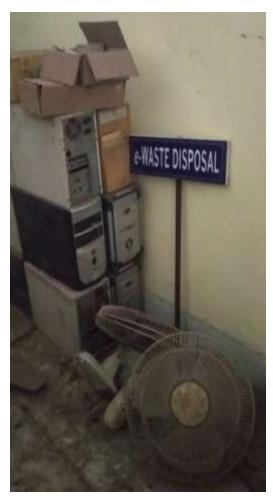

E-waste management: Old/obsolete Computer systems, memory chips, motherboards, compact discs, cartridges etc generated by electronic equipment such as Computers, Phones, Printers, Fax and Photocopy machines are disposed properly. The e-waste generated from hardware which cannot be reused or recycled is collected at the marked location labeled as 'E-waste Area' in the Campus. The cartridges of printers are refilled outside the campus. UPS Batteries are recharged and repaired by the suppliers.

**SOLID WASTE PIT** 

**SOLID WASTE BINS** 

LIQUID WASTE PIT

**BIOMEDICAL WASTE / SANITARY PAD INCINERATOR** 

e-WASTE DISPOSAL

**CLEANLINESS IN COLLEGE CAMPUS** 