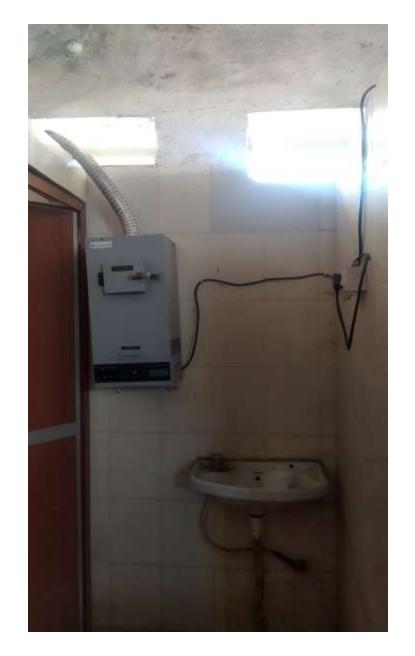

Biomedical waste management: Being a Girls' College, the major biomedical waste generated on daily basis is used sanitary pads. The used sanitary pads are disposed of by using the incinerator facility available in the College on daily basis.