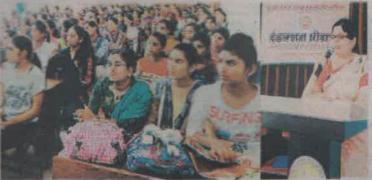

# पढ़ाई ही नहीं व्यक्तित्व विकास भी है जरूरी

दुर्ग। शासकीय डॉ. वावा पाटणकर कन्या स्नातकोत्तर महाविद्यालय में नवप्रवेशी छात्राओं के लिए इंडक्शन प्रोग्राम का आयोजन किया गया। महाविद्यालय की आंतरिक गुणवत्ता प्रकोष्ठ के तत्वावधान में विज्ञान संकाय की छात्राओं के लिए आयोजित इस कार्यक्रम में महाविद्यालय से संबंधित समस्त जानकारियां छात्राओं को दी गई।

आंतरिक गुणवत्ता प्रकोष्ठ की संयोजक डॉ. अमिता सहगल ने छात्राओं को महाविद्यालय की अकादिमक गतिविधियों की विस्तार से जानकारी दी। महाविद्यालय प्राचार्य डॉ. सुशील चन्द्र तिवारी ने छात्राओं को संबोधित करते हुए बेहतर शैक्षणिक योग्यता के विभिन्न पहलुओं पर चर्चा करते हुए बताया कि पढ़ाई के साथ-साथ

शैक्षणेत्तर गतिविधियों में भी हिस्सेदरी उतनी ही आवश्यक है। व्यक्तित्व विकास एवं प्रतियोगी परीक्षाओं के लिए महाविद्यालय द्वारा किए जा रहे प्रवासों की

जानकारी दी। महविद्यालय के ग्रंथपाल डॉ. रीता शर्मा तथा क्रीड़ा अधिकारी डॉ. ऋतु दुवे ने भी छात्राओं को उपलब्ध सुविधाओं को जानकारी दी। कार्यक्रम में

विश्वविद्यालय अनुदान आयोग द्वारा एं रैगिंग से संबंधित फिल्म भी विद्यार्थियों व दिखाई गई। इस अवसर पर विज्ञान संका की अध्यक्ष डॉ. आरती गुप्ता ने भी छात्राउ का मार्गदर्शन किया। महाविद्यालय व आंतरिक गुणवत्ता प्रकोष्ठ द्वारा कल विज्ञान, वाणिज्य एवं गृहविज्ञान संकाय व विद्यार्थियों के लिए इंडक्शन प्रोग्ना आयोजित किया जा रहा है जिससे विद्याध महाविद्यालय की जानकारियां से रूबर और शैक्षणिक कलेण्डर से परिचित्र सकें। कार्यक्रम में विज्ञान संकाय व प्राध्यापक डॉ. नसरीन हसैन, डॉ. मी गुप्ता, डॉ. अनुजा चौहान, डॉ. ऊषा चंदेल डॉ. सुनिता गुप्ता, डॉ. प्रसुन्ना एवं डॉ. लत मेश्राम उपस्थित थीं।