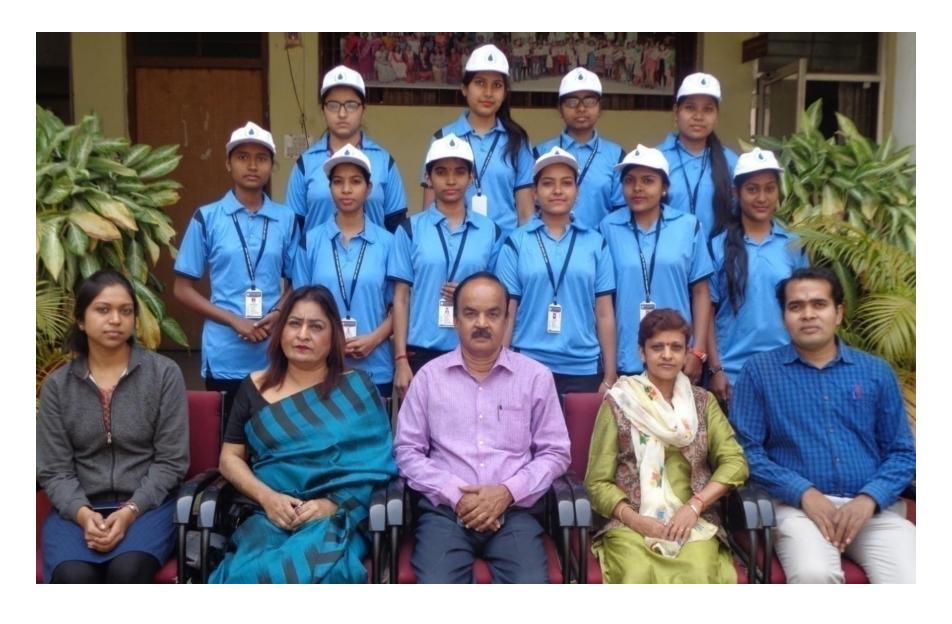

## अकादिमक वर्ष : 2014-15

समिति

आई.क्यू.ए.सी.

संयोजक

डॉ. अमिता सहगल

कार्यक्रम

इंडक्शन कार्यक्रम का आयोजन

वक्ता

प्राचार्य डॉ. दीपक कारकून

प्रतिभागी संख्या:

250

आयोजन तिथि :

12.09.2014

उददेश्य

छात्राओं की शैक्षणिक एवं अन्य गतिविधियों से संबंधी समस्याओं के

निराकरण हेत्

निष्कर्ष एवं प्रतिवेदन :

शास. डॉ. वा. वा. पाटणकर कन्या स्नातकोत्तर महाविद्यालय दुर्ग में छात्राओं हेतु इंडक्शन कार्यक्रम का आयोजन किया गया। महाविद्यालय द्वारा सत्र 2014—15 में छात्राओं की शैक्षणिक एवं अन्य गतिविधियों से संबंधी समस्याओं के निराकरण हेतु ट्यूटर वार्ड प्रणाली लागू की गई है जिसके अंतर्गत महाविद्यालय में अध्ययनरत नियमित छात्राओं हेतु अभिभावक—प्राध्यापक बनाए गए हैं जो उनकी समस्त अध्ययन संबंधी समस्याओं को दूर करने में सहायता प्रदान करेंगे। महाविद्यालय के प्राचार्य डॉ. दीपक कारकून ने प्रत्येक कक्षा में जाकर छात्राओं को इस व्यवस्था से अवगत किया एवं प्रभारी प्रध्यापकों से छात्राओं का परिचय कराया। इस इंडक्शन से छात्राएं लाभान्वित होंगी एवं उनकी समस्याओं का शीघ्र निराकरण होगा।