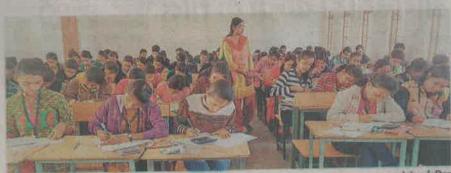

## इंडक्शन प्रोग्राम आयोजित

शासकीय डॉ. वा.वा. पाटणकर कन्या स्नातकोत्तर महाविद्यालय, दुर्ग में स्नातक प्रथम वर्ष के

विद्यार्थियों के लिए इंडक्शन प्रोग्राम आयोजित किया गया।

महाविद्यालय की आंतरिक गुणवत्ता आश्वासन प्रकोष्ठ (आई.क्यू.ए.सी.) के द्वारा आयोजित इस कार्यक्रम में नवप्रवेशित छात्राओं को महाविद्यालय में उपलब्ध सुविधाओं, अध्ययन—अध्यापन संबंधी तथा शासन की विद्यार्थियों के लिए विभिन्न योजनाओं की जानकारी विस्तार से दी गयी।

महाविद्यालय के प्राचार्य डॉ. सुशील चन्द्र तिवारी ने नवप्रवेशित विद्यार्थियों को कहा कि उच्च शिक्षा के क्षेत्र में कदम रखते ही लक्ष्य निर्धारण एवं अध्ययन के प्रति एकाग्रता एवं समर्पण से ही सफलता अर्जित होती है। उन्होनें कौशल विकास को उच्च शिक्षा के लिए महती आवश्यकता बतलाते हुए महाविद्यालय द्वारा इस दिशा में किए जा रहे निरंतर प्रयासो की जानकारी देते हुए इसका लाभ उठाने को कहा।

आंतरिक गुणवत्ता आश्वासन प्रकोष्ठ की संयोजक डॉ. अमिता सहगल ने महाविद्यालय की शैक्षणिक

एवं शैक्षणेत्तर गतिविधियों पर प्रकाश डालते हुए उपलब्ध सुविधाओं की जानकारी दी।

उन्होनें वार्षिक परीक्षा परिणामों की चर्चा करते हुए बताया कि हमारी छात्राओं ने परीक्षा में बेहतर प्रदर्शन किया है। बी.कॉम. प्रथम में 90 प्रतिशत, बी.एससी. प्रथम में 75 प्रतिशत तथा बी.ए. प्रथम में 67 प्रतिशत छात्राओं ने सफलता प्राप्त की है जो शिक्षकों एवं छात्राओं की मेहनत का परिणाम है।