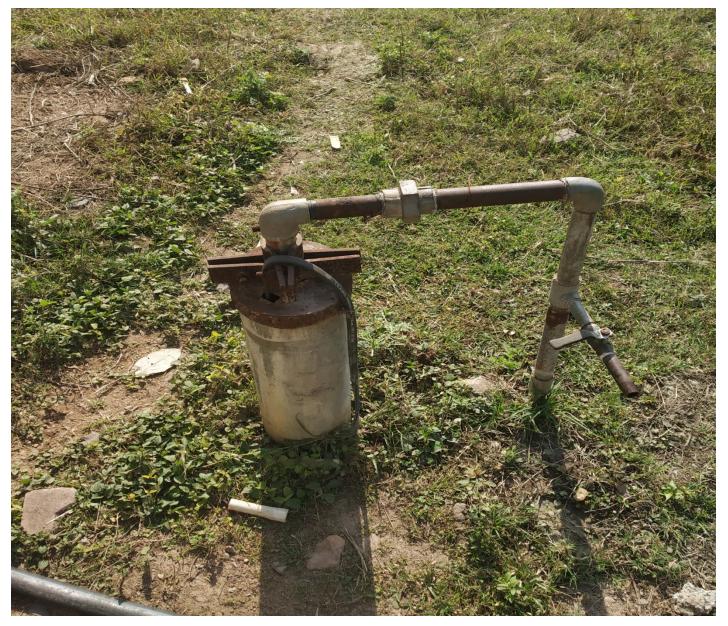

#### INITIATIVES FOR WATER CONSERVATION / RAIN WATER HARVESTING

The College has rainwater harvesting facility comprising of a network of rain water drainage PVC pipes which collects every ounce of rain water falling on the roof tops of the buildings in the College. The rain water collected through these PVC drainage pipes is channelized to a large Soak-pit/ Drain pit built inside the campus. The soil available in the College is red soil which has a great soaking capacity. 50% of College Campus is non-concrete and act as rain water basin as well as a drain-pit/soak-pit. This system renews/recharge the bore well not only of the College but of the surrounding area too. Drain pit built in College is used to soak the rain water and recharge the groundwater table. The huge volume of rainwater from the roof is collected and is used for ground water level improvement and for improving the water level. The College emphasizes on the significance of water conversation and explains to all the students the importance of preserving and saving it. Students are encouraged to use water wisely and only when necessary. They also act immediately upon witnessing any wastage and take necessary action to stop it. One of the ways of preserving water in the College is rain water harvesting.