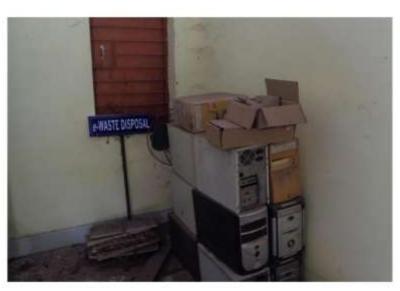

E-waste management: Old/obsolete Computer systems, memory chips, motherboards, compact discs, cartridges etc generated by electronic equipment such as Computers, Phones, Printers, Fax and Photocopy machines are disposed properly. The e-waste generated from hardware which cannot be reused or recycled is collected at the marked location labeled as 'E-waste Area' in the Campus. The cartridges of printers are refilled outside the campus. UPS Batteries are recharged and repaired by the suppliers.

**SOLID WASTE PIT** 

**SOLID WASTE BINS** 

LIQUID WASTE PIT

**BIOMEDICAL WASTE / SANITARY PAD INCINERATOR** 

e-WASTE DISPOSAL

**CLEANLINESS IN COLLEGE CAMPUS** 

**SOLID WASTE PIT** 

**SOLID WASTE BINS** 

LIQUID WASTE PIT

**BIOMEDICAL WASTE / SANITARY PAD INCINERATOR** 

e-WASTE DISPOSAL