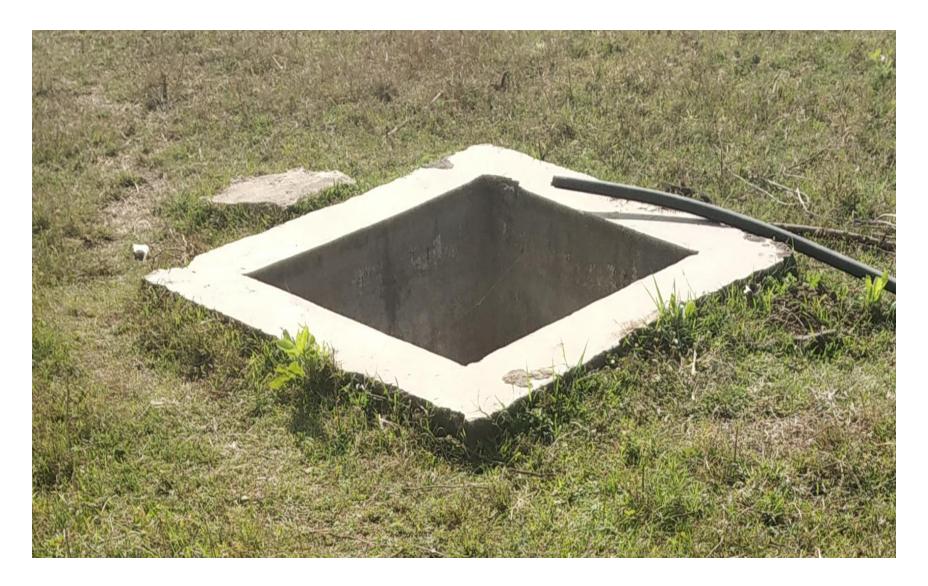

#### INITIATIVES FOR WATER CONSERVATION / RAIN WATER HARVESTING

The College has rainwater harvesting facility comprising of a network of rain water drainage PVC pipes which collects every ounce of rain water falling on the roof tops of the buildings in the College. The rain water collected through these PVC drainage pipes is channelized to a large Soak-pit/ Drain pit built inside the campus. The soil available in the College is red soil which has a great soaking capacity. 50% of College Campus is non-concrete and act as rain water basin as well as a drain-pit/soak-pit. This system renews/recharge the bore well not only of the College but of the surrounding area too. Drain pit built in College is used to soak the rain water and recharge the groundwater table. The huge volume of rainwater from the roof is collected and is used for ground water level improvement and for improving the water level. The College emphasizes on the significance of water conversation and explains to all the students the importance of preserving and saving it. Students are encouraged to use water wisely and only when necessary. They also act immediately upon witnessing any wastage and take necessary action to stop it. One of the ways of preserving water in the College is rain water harvesting.