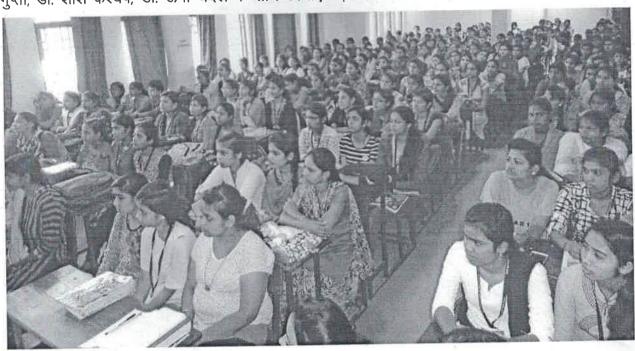

# पढ़ाई ही नहीं व्यक्तित्व विकास भी है जरूरी

दुर्ग। शासकीय डॉ. वावा पाटणकर कन्या स्नातकोत्तर महाविद्यालय में नवप्रवेशी छात्राओं के लिए इंडक्शन प्रोग्राम का आयोजन किया गया। महाविद्यालय की आंतरिक गुणवत्ता प्रकोष्ठ के तत्वावधान में विज्ञान संकाय की छात्राओं के लिए आयोजित इस कार्यक्रम में महाविद्यालय से संबंधित समस्त जानकारियां छात्राओं को दी गई।

आंतरिक गुणवत्ता प्रकोष्ठ की संयोजक डॉ. अमिता सहगल ने छात्राओं को महाविद्यालय की अकादिमक गतिविधियों की विस्तार से जानकारी दी। महाविद्यालय प्राचार्य डॉ. सुशील चन्द्र तिवारी ने छात्राओं को संबोधित करते हुए बेहतर शैक्षणिक योग्यता के विभिन्न पहलुओं पर चर्चा करते हुए बताया कि पढ़ाई के साथ-साथ

## प्रेस विज्ञप्ति गर्ल्स कॉलेज में ''इंडक्शन प्रोग्राम'' आयोजित

शासकीय डॉ. वा.वा. पाटणकर कन्या रनातकोत्तर महाविद्यालय में नवप्रवेशी छात्राओं के लिए इंडक्शन प्रोग्राम का आयोजन किया गया।

महाविद्यालय की आंतरिक गुणवत्ता प्रकोष्ठ के तत्वाधान में विज्ञान संकाय की छात्राओं के लिए आयोजित इस कार्यक्रम में महाविद्यालय से संबंधित समस्त जानकारियाँ छात्राओं को दी गई।

आंतरिक गुणवत्ता प्रकोष्ठ की संयोजक डॉ. अमिता सहगल ने छात्राओं को महाविद्यालय की अकादिमक गतिविधियों की विस्तार से जानकारी दी।

महाविद्यालय के प्राचार्य डॉ. सुशील चन्द्र तिवारी ने छात्राओं को संबोधित करते हुए बेहतर शैक्षणिक योग्यता के विभिन्न पहलुओं पर चर्चा करते हुए बताया कि पढ़ाई के साथ—साथ शैक्षणेत्तर गतिविधियों में भी हिस्सेदारी उतनी ही आवश्यक है। व्यक्तित्व विकास एवं प्रतियोगी परीक्षाओं के लिए महाविद्यालय द्वारा किए जा रहे प्रयासों की जानकारी दी।