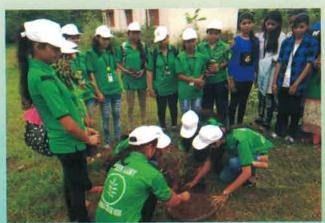

Green landscaping with trees and plants: College Campus has several varieties and species of plants including herbs, shrubs and big shady trees. This provides home to natural flora for the birds. College campus has tried for creating a natural environment habitat outdoors combined with well-ventilated indoors. Climate control measures like good shading, sufficient day-lighting, proper ventilation and adequate cooling have been considered in architectural design of the College built-up plan, thus enabling the College building to have natural cooling during summer. The College has created two groups of students namely, 'Kasturba Samuh' and 'Green Army', each comprising of 50 students, dedicated towards greenery and cleanliness of College campus. Kasturba Samuh takes care of the cleanliness and hygiene inside and outside the College Campus while the Green Army takes care of plantation of saplings, trees and maintenance of planted trees and shrubs. A monthly 'Green Audit' is also done in the College Campus which supervises the green landscaping activities inside the Campus. Proper Record is maintained for the Green Audit inside the College campus. The College has also created another group called 'Aqua Club' comprising of 50 girl students. The Aqua Army takes care of drinking water hygiene and round the clock availability of hygienic drinking water in the College Campus.

#### INITIATIVES FOR TREE PLANTATION

- 1. Green landscaping and plantation of saplings in the College Campus by Green Army and Kasturba Samuh formed by the College committee.
- 2. Tree plantation drive in the Kodia and Mahmara villages of Durg district by Green Army, Kasturba Samuh and NSS wing of the College. Nearly 100+ saplings were planted in each village.
- 3. Donation of Tree-guard by Teaching Staff for protection of planted saplings in the College campus.
- 4. Plantation of saplings of Neem, Karanja, Amla, Gulmohar, Almond, Kadam in the College campus by students, staff, Green Army, Kasturba Samuh, Aqua Club.