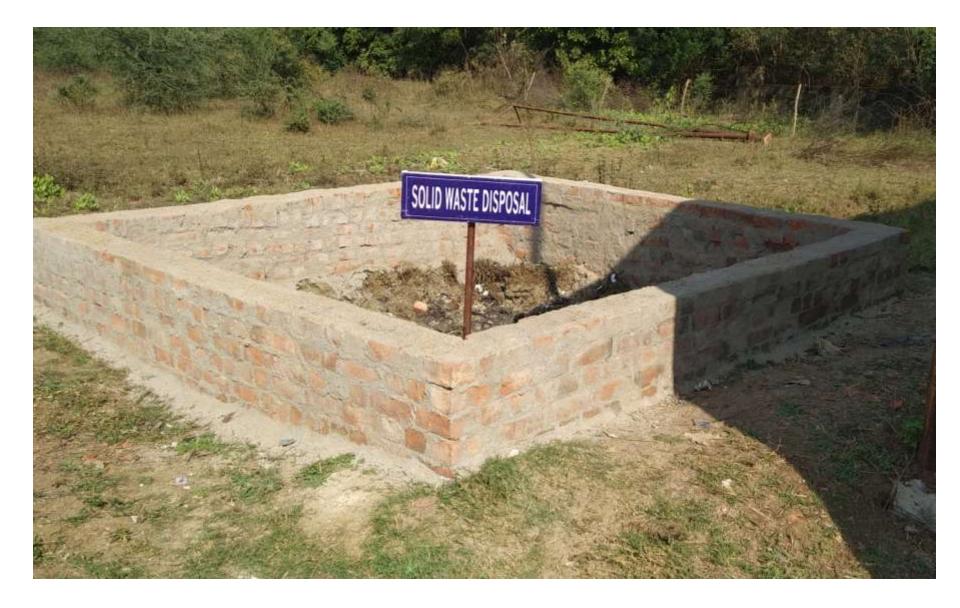

- ✓ Solid waste management
- ✓ Liquid waste management
- ✓ Biomedical waste management
- ✓ E-waste management

**Solid waste management:** The solid waste is generated during routine activities carried out in the College and includes waste paper, plastic, glass, metal, food etc. The waste is segregated at every source (department). The administrative head in each department ensures that the waste is collected at designated time intervals. The department's Safai Workers collect, segregate and compile the waste in respective dustbins; Green (for biodegradable waste) and Blue (for non-biodegradable waste). The nonbiodegradable waste is emptied in the dumping yard in the campus. The College has contacted an authorized vendor who collects this non-biodegradable waste for disposing at the landfills authorized by the Government.

**SOLID WASTE PIT** 

**SOLID WASTE BINS** 

LIQUID WASTE PIT

**BIOMEDICAL WASTE / SANITARY PAD INCINERATOR** 

e-WASTE DISPOSAL

**CLEANLINESS IN COLLEGE CAMPUS** 

**SOLID WASTE PIT** 

**SOLID WASTE BINS** 

LIQUID WASTE PIT

**BIOMEDICAL WASTE / SANITARY PAD INCINERATOR** 

e-WASTE DISPOSAL