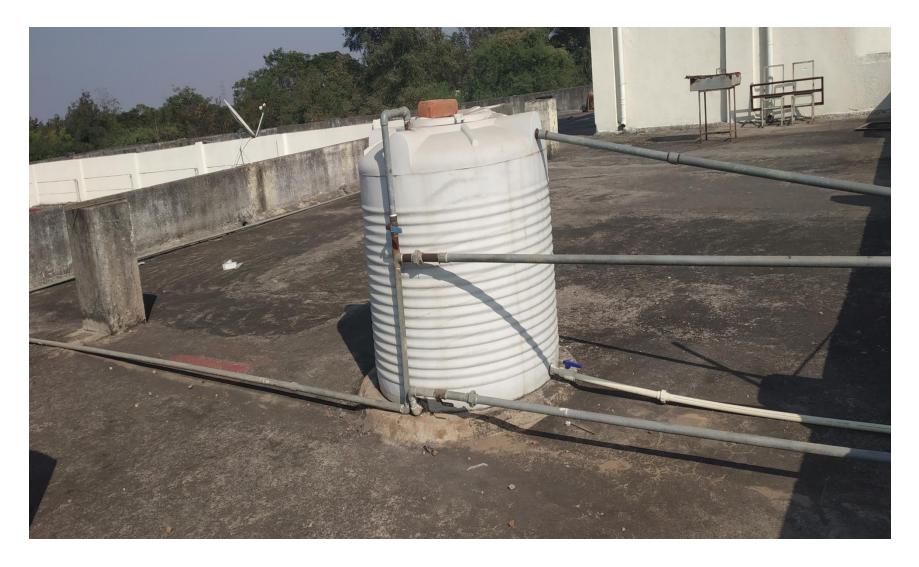

WATER TANK

BOREWELL RECHARGING BY PLACING WATER TANK NEAR TO BOREWELL

WELL MAINTAINED OVERHEAD TANK WATER DISTRIBUTION SYSTEM

**DISPLAY OF MESSAGES FOR WATER CONSERVATION** 

**RO DRINKING WATER FACILITY** 