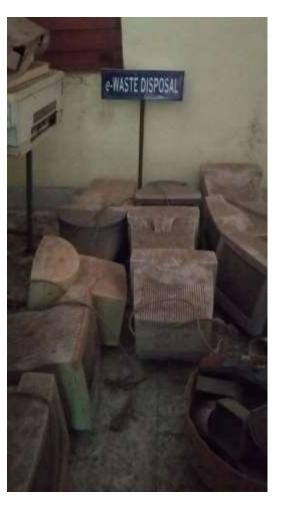

E-waste management: Old/obsolete Computer systems, memory chips, motherboards, compact discs, cartridges etc generated by electronic equipment such as Computers, Phones, Printers, Fax and Photocopy machines are disposed properly. The e-waste generated from hardware which cannot be reused or recycled is collected at the marked location labeled as 'E-waste Area' in the Campus. The cartridges of printers are refilled outside the campus. UPS Batteries are recharged and repaired by the suppliers.

**SOLID WASTE PIT** 

**SOLID WASTE BINS** 

LIQUID WASTE PIT

**BIOMEDICAL WASTE / SANITARY PAD INCINERATOR** 

e-WASTE DISPOSAL