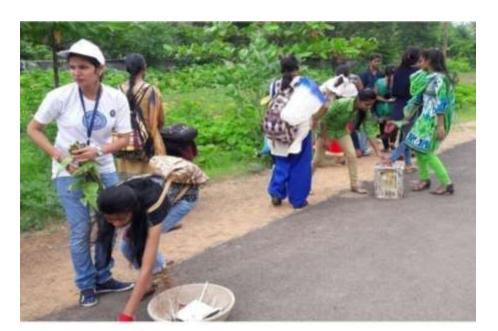

Green landscaping with trees and plants: College Campus has several varieties and species of plants including herbs, shrubs and big shady trees. This provides home to natural flora for the birds. College campus has tried for creating a natural environment habitat outdoors combined with well-ventilated indoors. Climate control measures like good shading, sufficient day-lighting, proper ventilation and adequate cooling have been considered in architectural design of the College built-up plan, thus enabling the College building to have natural cooling during summer. The College has created two groups of students namely, 'Kasturba Samuh' and 'Green Army', each comprising of 50 students, dedicated towards greenery and cleanliness of College campus. Kasturba Samuh takes care of the cleanliness and hygiene inside and outside the College Campus while the Green Army takes care of plantation of saplings, trees and maintenance of planted trees and shrubs. A monthly 'Green Audit' is also done in the College Campus which supervises the green landscaping activities inside the Campus. Proper Record is maintained for the Green Audit inside the College campus. The College has also created another group called 'Aqua Club' comprising of 50 girl students. The Aqua Army takes care of drinking water hygiene and round the clock availability of hygienic drinking water in the College Campus.

#### INITIATIVES FOR ENVIRONMENTAL CONCIOUSNESS

- 1. Stickers displayed at various sites in the College Campus and formation of Aqua Club to spread awareness for water conservation.
- 2. Green landscaping and plantation of saplings in the College Campus by Green Army and Kasturba Samuh formed by the College committee.
- 3. Stickers displayed at various sites in the College Campus to spread awareness for tree conservation and promotion of greenery.
- 4. Several activities have been organized to sensitize the students and staff for environmental consciousness and sustainability.
- 5. Sculpting of nearly 300 Eco-friendly Lord Ganesha Idols in the College campus by the students and staff to create awareness for reducing chemical load of water bodies used for immersion of idols.

#### INITIATIVES FOR TREE PLANTATION

- 1. Green landscaping and plantation of saplings in the College Campus by Green Army and Kasturba Samuh formed by the College committee.
- 2. Tree plantation drive in the Kodia and Mahmara villages of Durg district by Green Army, Kasturba Samuh and NSS wing of the College. Nearly 100+ saplings were planted in each village.
- 3. Donation of Tree-guard by Teaching Staff for protection of planted saplings in the College campus.
- 4. Plantation of saplings of Neem, Karanja, Amla, Gulmohar, Almond, Kadam in the College campus by students, staff, Green Army, Kasturba Samuh, Aqua Club.