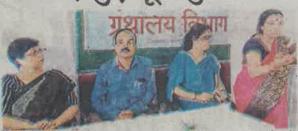

# पढ़ाई ही नहीं व्यक्तित्व विकास भी है जरूरी

दुर्ग। शासकीय डॉ. वावा पाटणकर कन्या स्नातकोत्तर महाविद्यालय में नवप्रवेशी छात्राओं के लिए इंडक्शन प्रोग्राम का आयोजन किया गया। महाविद्यालय की आंतरिक गुणवत्ता प्रकोष्ठ के तत्वावधान में विज्ञान संकाय की छात्राओं के लिए आयोजित इस कार्यक्रम में महाविद्यालय से संबंधित समस्त जानकारियां छात्राओं को दी गई।

आंतरिक गुणवत्ता प्रकोष्ठ की संयोजक डॉ. अमिता सहगल ने छात्राओं को महाविद्यालय की अकादिमक गतिविधियों की विस्तार से जानकारी दी। महाविद्यालय प्राचार्य डॉ. सुशील चन्द्र तिवारी ने छात्राओं को संबोधित करते हुए बेहतर शैक्षणिक योग्यता के विभिन्न पहलुओं पर चर्चा करते हुए बताया कि पढ़ाई के साथ-साथ

शैक्षणेत्तर गतिविधियों में भी हिस्सेदरी उतनी ही आवश्यक है। व्यक्तित्व विकास एवं प्रतियोगी परीक्षाओं के लिए महाविद्यालय द्वारा किए जा रहे प्रवासों की

जानकारी दी। महविद्यालय के ग्रंथपाल डॉ. रीता शर्मा तथा क्रीड़ा अधिकारी डॉ. ऋतु दुवे ने भी छात्राओं को उपलब्ध सुविधाओं को जानकारी दी। कार्यक्रम में