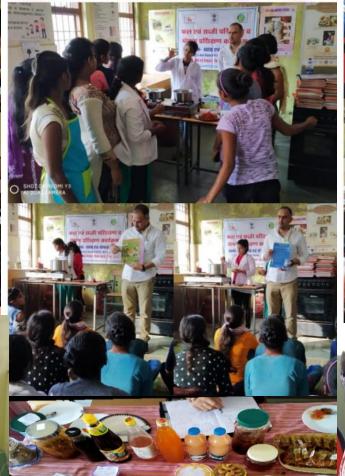

#### TRAINING WORKSHOPS CONDUCTED

- Food Preservation Workshop
- Entrepreneurship Awareness Program
- Entrepreneurship Training Program
- WEDP (Women Entrepreneurship Development Program)
- Entrepreneurship Awareness Program
- Entrepreneurship Awareness Program
- Food Preservation Workshop
- Matishilp Workshop
- Career Guidance Workshop
- Entrepreneurship Awareness Program
- Entrepreneur Cooking & Grooming Workshop
- Entrepreneurship Training Program
- Entrepreneurship Training Program
- Entrepreneurship Awareness Program
- WEDP (Women Entrepreneurship Development Program)
- Food Preservation Workshop
- Textile Ornamentation & Garment Making
- Entrepreneurship Awareness Program
- WEDP (Women Entrepreneurship Development Program)
- Jewellery Designing Workshop

## Training Workshops in Collaboration with National Nutrition Board Women & Child Welfare

| Sl. | Name of the<br>Programm            | Date & Year                 | Days    | Participants |
|-----|------------------------------------|-----------------------------|---------|--------------|
| 1   | Food Preservation Workshop         | 11-16 January<br>2016       | 06 days | 30           |
| 2   | Food Preservation Workshop         | 18-24 August<br>2018        | 07 days | 89           |
| 3   | Food Preservation Workshop         | 16.09.2019 to 20.09.2019    | 5 Days  | 30           |
| 4   | Food Preservation Workshop         | 23.09.2019 to 27.09.2019    | 5 Days  | 30           |
| 5   | Food Preservation Workshop         | 18.11.2019 to 23.11.2019    | 5 Days  | 30           |
| 6   | Food Preservation Workshop (st/sc) | 03.12.2019 to<br>07.12.2019 | 5 Days  | 30           |