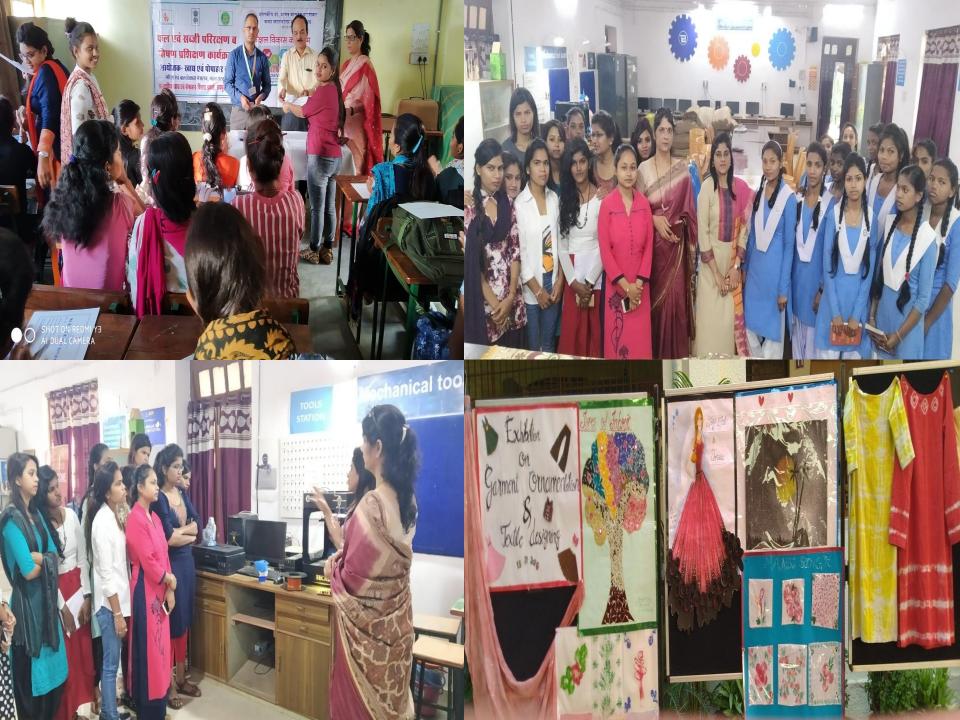

#### TRAINING WORKSHOPS CONDUCTED

- Food Preservation Workshop
- Entrepreneurship Awareness Program
- Entrepreneurship Training Program
- WEDP (Women Entrepreneurship Development Program)
- Entrepreneurship Awareness Program
- Entrepreneurship Awareness Program
- Food Preservation Workshop
- Matishilp Workshop
- Career Guidance Workshop
- Entrepreneurship Awareness Program
- Entrepreneur Cooking & Grooming Workshop
- Entrepreneurship Training Program
- Entrepreneurship Training Program
- Entrepreneurship Awareness Program
- WEDP (Women Entrepreneurship Development Program)
- Food Preservation Workshop
- Textile Ornamentation & Garment Making
- Entrepreneurship Awareness Program
- WEDP (Women Entrepreneurship Development Program)
- Jewellery Designing Workshop

# Training Workshops in Collaboration with CDDM (Costume & Dress Designing ), Rajnandgaon & Pahirava Boutique, Durg

| Sl | Name of the Programm                                            | Date & Year              | Days    | Participants |
|----|-----------------------------------------------------------------|--------------------------|---------|--------------|
| 1  | Textile Ornamentation & Garment Making                          | 04-10 Sept.<br>2018      | 7 days  | 89           |
| 2  | Textile Grooming Workshop                                       | 10.10.2019 to 24.10.2019 | 14 Days | 100          |
| 3  | Exhibition on Garment<br>Ornamentation And Textile<br>Designing | 15.11.2019               | 1 Day   | 100          |
| 4  | Jewelry Designing Workshop                                      | 14.12.2018               | 1 day   | 100          |

## GLIMPSES OF