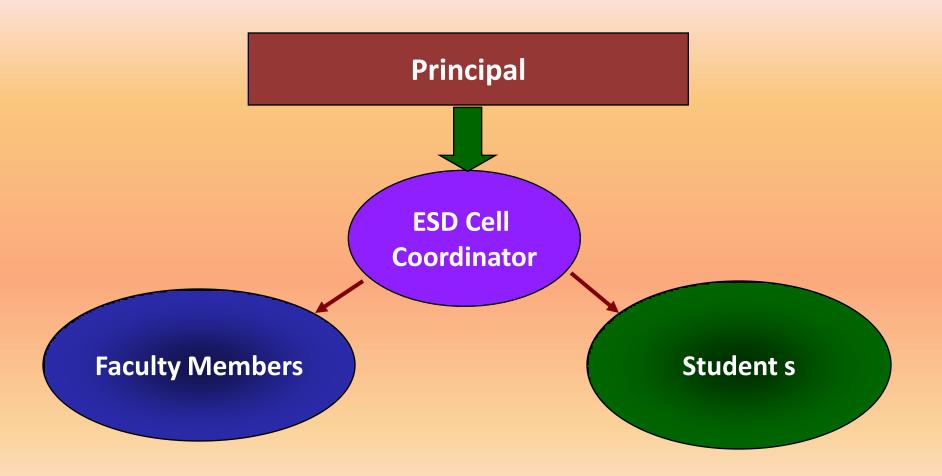

n entrepreneurship by developing ecofriendly entrepreneurs.

#### Mission

 To create valuable image among the society as a job provider by sharpening the entrepreneurial skills of students and social beings.

# Entrepreneurial Skill Development Cell (ESD Cell)

#### **Memorandum of Understanding (MoU)**

- CITCON (Chhattisgarh Industrial Technical Consultancy, Raipur).
- CDDM (Minimata Govt. girl's polytechnic Rajnandgoan ).
- MITR Society (Motivational institute for training and reinforcement bhilai)
- BIT (Bhilai institute of technology )
- Foundation school

#### **Associations**

- MSME (Micro Small and Medium Enterprises, Raipur).
- NSTEDB, DST, Govt. of India.
- DST CEDMAP
- National Nutrition Board
- Pahirava boutique

# Entrepreneurial Skill Development Cell -- Working Structure



# Entrepreneurial Skill Development Cell (ESD Cell)

#### **Competent Entrepreneurs** produced in following areas:

| Hotel<br>Industry    | Textile<br>Ornamenta<br>tion | Confectionaries<br>& Bakery | Health Care          | Consultancy   | Food<br>Processing |
|----------------------|------------------------------|-----------------------------|----------------------|---------------|--------------------|
| Interior<br>Designer | Media                        | Beauty parlor               | Jewelry<br>designing | Self Grooming | Garment<br>Making  |

### Enterprises Developed through ESD Cell

- Ms Asha Bharti, 75/A, HSCL Colony, Bhilai, Distt.: Durg [C.G.] (7722928814)
- Ms Bhuneshwari Yadav, Maroda Tank, Durga Chowk, Bhilai, Distt.: Durg [C.G.] (9098125430)
- Ms. Payal Singhal, Pragati N