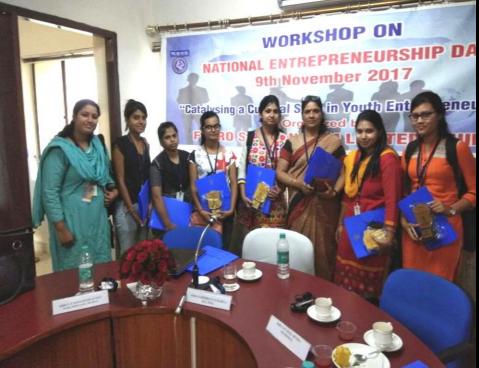

#### TRAINING WORKSHOPS CONDUCTED

- Food Preservation Workshop
- Entrepreneurship Awareness Program
- Entrepreneurship Training Program
- WEDP (Women Entrepreneurship Development Program)
- Entrepreneurship Awareness Program
- Entrepreneurship Awareness Program
- Food Preservation Workshop
- Matishilp Workshop
- Career Guidance Workshop
- Entrepreneurship Awareness Program
- Entrepreneur Cooking & Grooming Workshop
- Entrepreneurship Training Program
- Entrepreneurship Training Program
- Entrepreneurship Awareness Program
- WEDP (Women Entrepreneurship Development Program)
- Food Preservation Workshop
- Textile Ornamentation & Garment Making
- Entrepreneurship Awareness Program
- WEDP (Women Entrepreneurship Development Program)
- Jewellery Designing Workshop