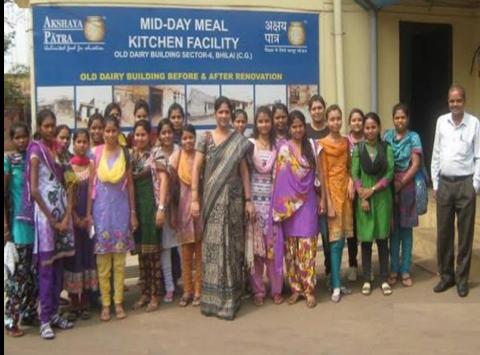

## Training Workshops in Collaboration with National Nutrition Board Women & Child Welfare

| Sl. | Name of the<br>Programm            | Date & Year                 | Days    | Participants |
|-----|------------------------------------|-----------------------------|---------|--------------|
| 1   | Food Preservation Workshop         | 11-16 January<br>2016       | 06 days | 30           |
| 2   | Food Preservation Workshop         | 18-24 August<br>2018        | 07 days | 89           |
| 3   | Food Preservation Workshop         | 16.09.2019 to 20.09.2019    | 5 Days  | 30           |
| 4   | Food Preservation Workshop         | 23.09.2019 to 27.09.2019    | 5 Days  | 30           |
| 5   | Food Preservation Workshop         | 18.11.2019 to 23.11.2019    | 5 Days  | 30           |
| 6   | Food Preservation Workshop (st/sc) | 03.12.2019 to<br>07.12.2019 | 5 Days  | 30           |