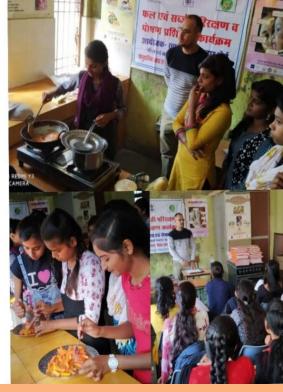

#### TRAINING WORKSHOPS CONDUCTED

- Food Preservation Workshop
- Entrepreneurship Awareness Program
- Entrepreneurship Training Program
- WEDP (Women Entrepreneurship Development Program)
- Entrepreneurship Awareness Program
- Entrepreneurship Awareness Program
- Food Preservation Workshop
- Matishilp Workshop
- Career Guidance Workshop
- Entrepreneurship Awareness Program
- Entrepreneur Cooking & Grooming Workshop
- Entrepreneurship Training Program
- Entrepreneurship Training Program
- Entrepreneurship Awareness Program
- WEDP (Women Entrepreneurship Development Program)
- Food Preservation Workshop
- Textile Ornamentation & Garment Making
- Entrepreneurship Awareness Program
- WEDP (Women Entrepreneurship Development Program)
- Jewellery Designing Workshop

## Training Workshops in Collaboration with National Nutrition Board Women & Child Welfare

| Sl. | Name of the<br>Programm            | Date & Year                 | Days    | Participants |
|-----|------------------------------------|-----------------------------|---------|--------------|
| 1   | Food Preservation Workshop         | 11-16 January<br>2016       | 06 days | 30           |
| 2   | Food Preservation Workshop         | 18-24 August<br>2018        | 07 days | 89           |
| 3   | Food Preservation Workshop         | 16.09.2019 to 20.09.2019    | 5 Days  | 30           |
| 4   | Food Preservation Workshop         | 23.09.2019 to 27.09.2019    | 5 Days  | 30           |
| 5   | Food Preservation Workshop         | 18.11.2019 to 23.11.2019    | 5 Days  | 30           |
| 6   | Food Preservation Workshop (st/sc) | 03.12.2019 to<br>07.12.2019 | 5 Days  | 30           |