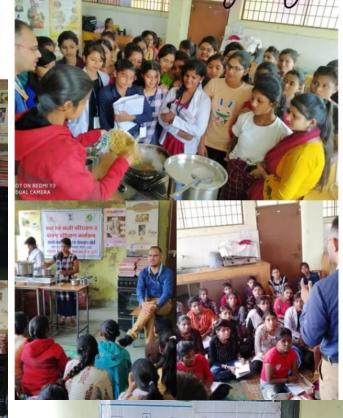

#### TRAINING WORKSHOPS CONDUCTED

- Food Preservation Workshop
- Entrepreneurship Awareness Program
- Entrepreneurship Training Program
- WEDP (Women Entrepreneurship Development Program)
- Entrepreneurship Awareness Program
- Entrepreneurship Awareness Program
- Food Preservation Workshop
- Matishilp Workshop
- Career Guidance Workshop
- Entrepreneurship Awareness Program
- Entrepreneur Cooking & Grooming Workshop
- Entrepreneurship Training Program
- Entrepreneurship Training Program
- Entrepreneurship Awareness Program
- WEDP (Women Entrepreneurship Development Program)
- Food Preservation Workshop
- Textile Ornamentation & Garment Making
- Entrepreneurship Awareness Program
- WEDP (Women Entrepreneurship Development Program)
- Jewellery Designing Workshop

## Training Workshops in Collaboration with National Nutrition Board Women & Child Welfare

| Sl. | Name of the<br>Programm            | Date & Year                 | Days    | Participants |
|-----|------------------------------------|-----------------------------|---------|--------------|
| 1   | Food Preservation Workshop         | 11-16 January<br>2016       | 06 days | 30           |
| 2   | Food Preservation Workshop         | 18-24 August<br>2018        | 07 days | 89           |
| 3   | Food Preservation Workshop         | 16.09.2019 to 20.09.2019    | 5 Days  | 30           |
| 4   | Food Preservation Workshop         | 23.09.2019 to 27.09.2019    | 5 Days  | 30           |
| 5   | Food Preservation Workshop         | 18.11.2019 to 23.11.2019    | 5 Days  | 30           |
| 6   | Food Preservation Workshop (st/sc) | 03.12.2019 to<br>07.12.2019 | 5 Days  | 30           |