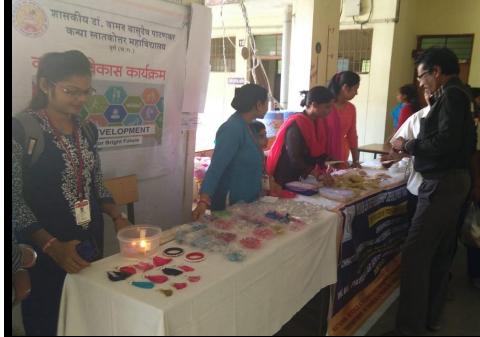

#### TRAINING WORKSHOPS CONDUCTED

- Food Preservation Workshop
- Entrepreneurship Awareness Program
- Entrepreneurship Training Program
- WEDP (Women Entrepreneurship Development Program)
- Entrepreneurship Awareness Program
- Entrepreneurship Awareness Program
- Food Preservation Workshop
- Matishilp Workshop
- Career Guidance Workshop
- Entrepreneurship Awareness Program
- Entrepreneur Cooking & Grooming Workshop
- Entrepreneurship Training Program
- Entrepreneurship Training Program
- Entrepreneurship Awareness Program
- WEDP (Women Entrepreneurship Development Program)
- Food Preservation Workshop
- Textile Ornamentation & Garment Making
- Entrepreneurship Awareness Program
- WEDP (Women Entrepreneurship Development Program)
- Jewellery Designing Workshop

# Training Workshops in Collaboration with CDDM (Costume & Dress Designing ), Rajnandgaon & Pahirava Boutique, Durg

| Sl | Name of the Programm                                            | Date & Year              | Days    | Participants |
|----|-----------------------------------------------------------------|--------------------------|---------|--------------|
| 1  | Textile Ornamentation & Garment Making                          | 04-10 Sept.<br>2018      | 7 days  | 89           |
| 2  | Textile Grooming Workshop                                       | 10.10.2019 to 24.10.2019 | 14 Days | 100          |
| 3  | Exhibition on Garment<br>Ornamentation And Textile<br>Designing | 15.11.2019               | 1 Day   | 100          |
| 4  | Jewelry Designing Workshop                                      | 14.12.2018               | 1 day   | 100          |