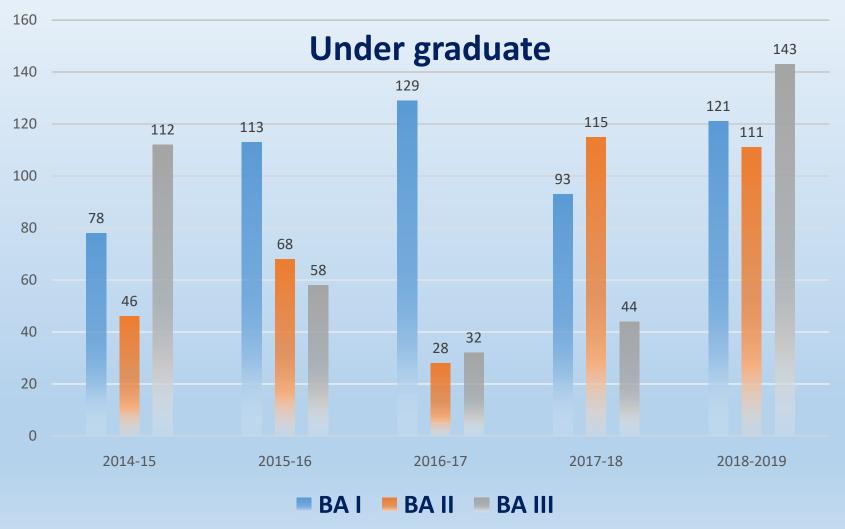

ce & value based education
- Women empowerment & good job opportunities
- To maintain balance between education that promotes knowledge & skill development.

## **MISSION**

- To impart education about universal Political Science
- To provide suitable aids to economically weaker students
- To encourage the students of the rural area towards higher education

## PROGRAMS OFFERED AND YEAR OF ESTABLISHMENT

UNDER GRADUATE (B.A.) - 1982



POST GRADUATE (M.A.) - 2003

## **FACULTY POSTS**

| Post                | Sanctioned | Filled |  |  |  |
|---------------------|------------|--------|--|--|--|
| Professor           | -          | -      |  |  |  |
| Asst. Professor     | 1          | 1      |  |  |  |
| Contractual Faculty | 1          | 1      |  |  |  |

# STUDENTS' STRENGTH (ADMITTED)



# STUDENTS' STRENGTH (ADMITTED)

### **Post graduate**



### **TEACHER-STUDENT RATIO**

B.A. - 1:210

M.A. - 1:18



## RESULT PASS PERCENTAGE



| YEAR      | U.G. FINAL | P.G. FINAL |
|-----------|------------|------------|
| 2014-2015 | 100%       | 100%       |
| 2015-2016 | 100%       | 92%        |
| 2016-2017 | 100%       | 100%       |
| 2017-2018 | 100%       | 100%       |
| 2018-2019 | 77%        | 90%        |

## RESULT PASS PERCENTAGE



## MERIT STARS & TOPPERS

| YEAR      | NAME OF STUDENTS  | Percentage |
|-----------|-------------------|------------|
| 2014-2015 | Bimleshwari       | 68%        |
| 2015-2016 | Pooja Dubey       | 62.18%     |
| 2016-2017 | Payal Verma       | 66.88%     |
| 2017-2018 | Latika Bai Lendia | 69.82%     |
| 2018-2019 | Lalni Khan Rashu  |