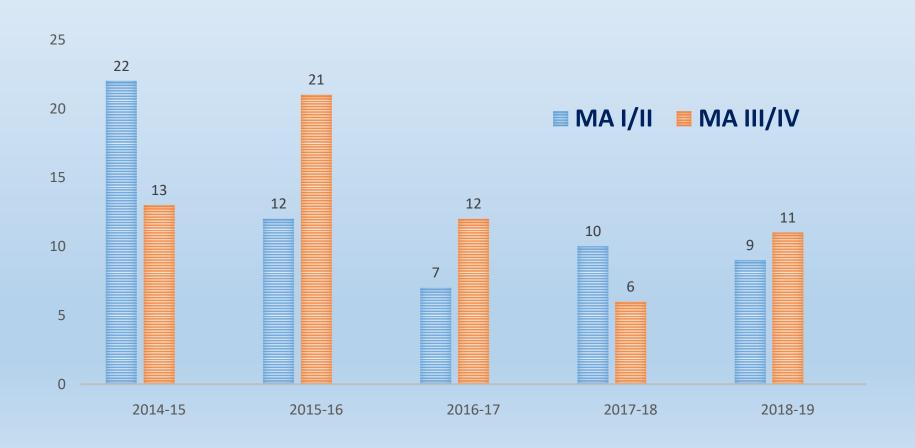

opportunities
- To maintain balance between education that promotes knowledge & skill development.

## **MISSION**

- To impart education about universal Political Science
- To provide suitable aids to economically weaker students
- To encourage the students of the rural area towards higher education

## PROGRAMS OFFERED AND YEAR OF ESTABLISHMENT

UNDER GRADUATE (B.A.) - 1982



POST GRADUATE (M.A.) - 2003

## **FACULTY POSTS**

| Post                | Sanctioned | Filled |  |  |  |
|---------------------|------------|--------|--|--|--|
| Professor           | -          | -      |  |  |  |
| Asst. Professor     | 1          | 1      |  |  |  |
| Contractual Faculty | 1          | 1      |  |  |  |

# STUDENTS' STRENGTH (ADMITTED)



# STUDENTS' STRENGTH (ADMITTED)

### **Post graduate**



### **TEACHER-STUDENT RATIO**

B.A. - 1:210

M.A. - 1:18



## RESULT PASS PERCENTAGE



| YEAR      | U.G. FINAL | P.G. FINAL |
|-----------|------------|------------|
| 2014-2015 | 100%       | 100%       |
| 2015-2016 | 100%       | 92%        |
| 2016-2017 | 100%       | 100%       |
| 2017-2018 | 100%       | 100%       |
| 2018-2019 | 77%        | 90%        |

## RESULT PASS PERCENTAGE



## MERIT STARS & TOPPERS

| YEAR      | NAME OF STUDENTS  | Percentage |
|-----------|-------------------|------------|
| 2014-2015 | Bimleshwari       | 68%        |
| 2015-2016 | Pooja Dubey       | 62.18%     |
| 2016-2017 | Payal Verma       | 66.88%     |
| 2017-2018 | Latika Bai Lendia | 69.82%     |
| 2018-2019 | Lalni Khan Rashu  | 66.23%     |







## FACULTY PROFILE

### Dr. Suchitra