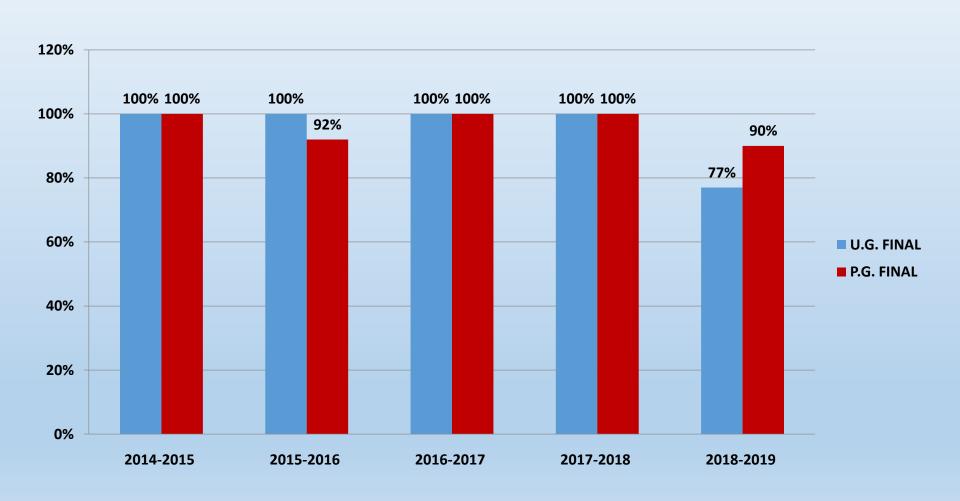

## RESULT PASS PERCENTAGE

| YEAR      | U.G. FINAL | P.G. FINAL |
|-----------|------------|------------|
| 2014-2015 | 100%       | 100%       |
| 2015-2016 | 100%       | 92%        |
| 2016-2017 | 100%       | 100%       |
| 2017-2018 | 100%       | 100%       |
| 2018-2019 | 77%        | 90%        |

## RESULT PASS PERCENTAGE